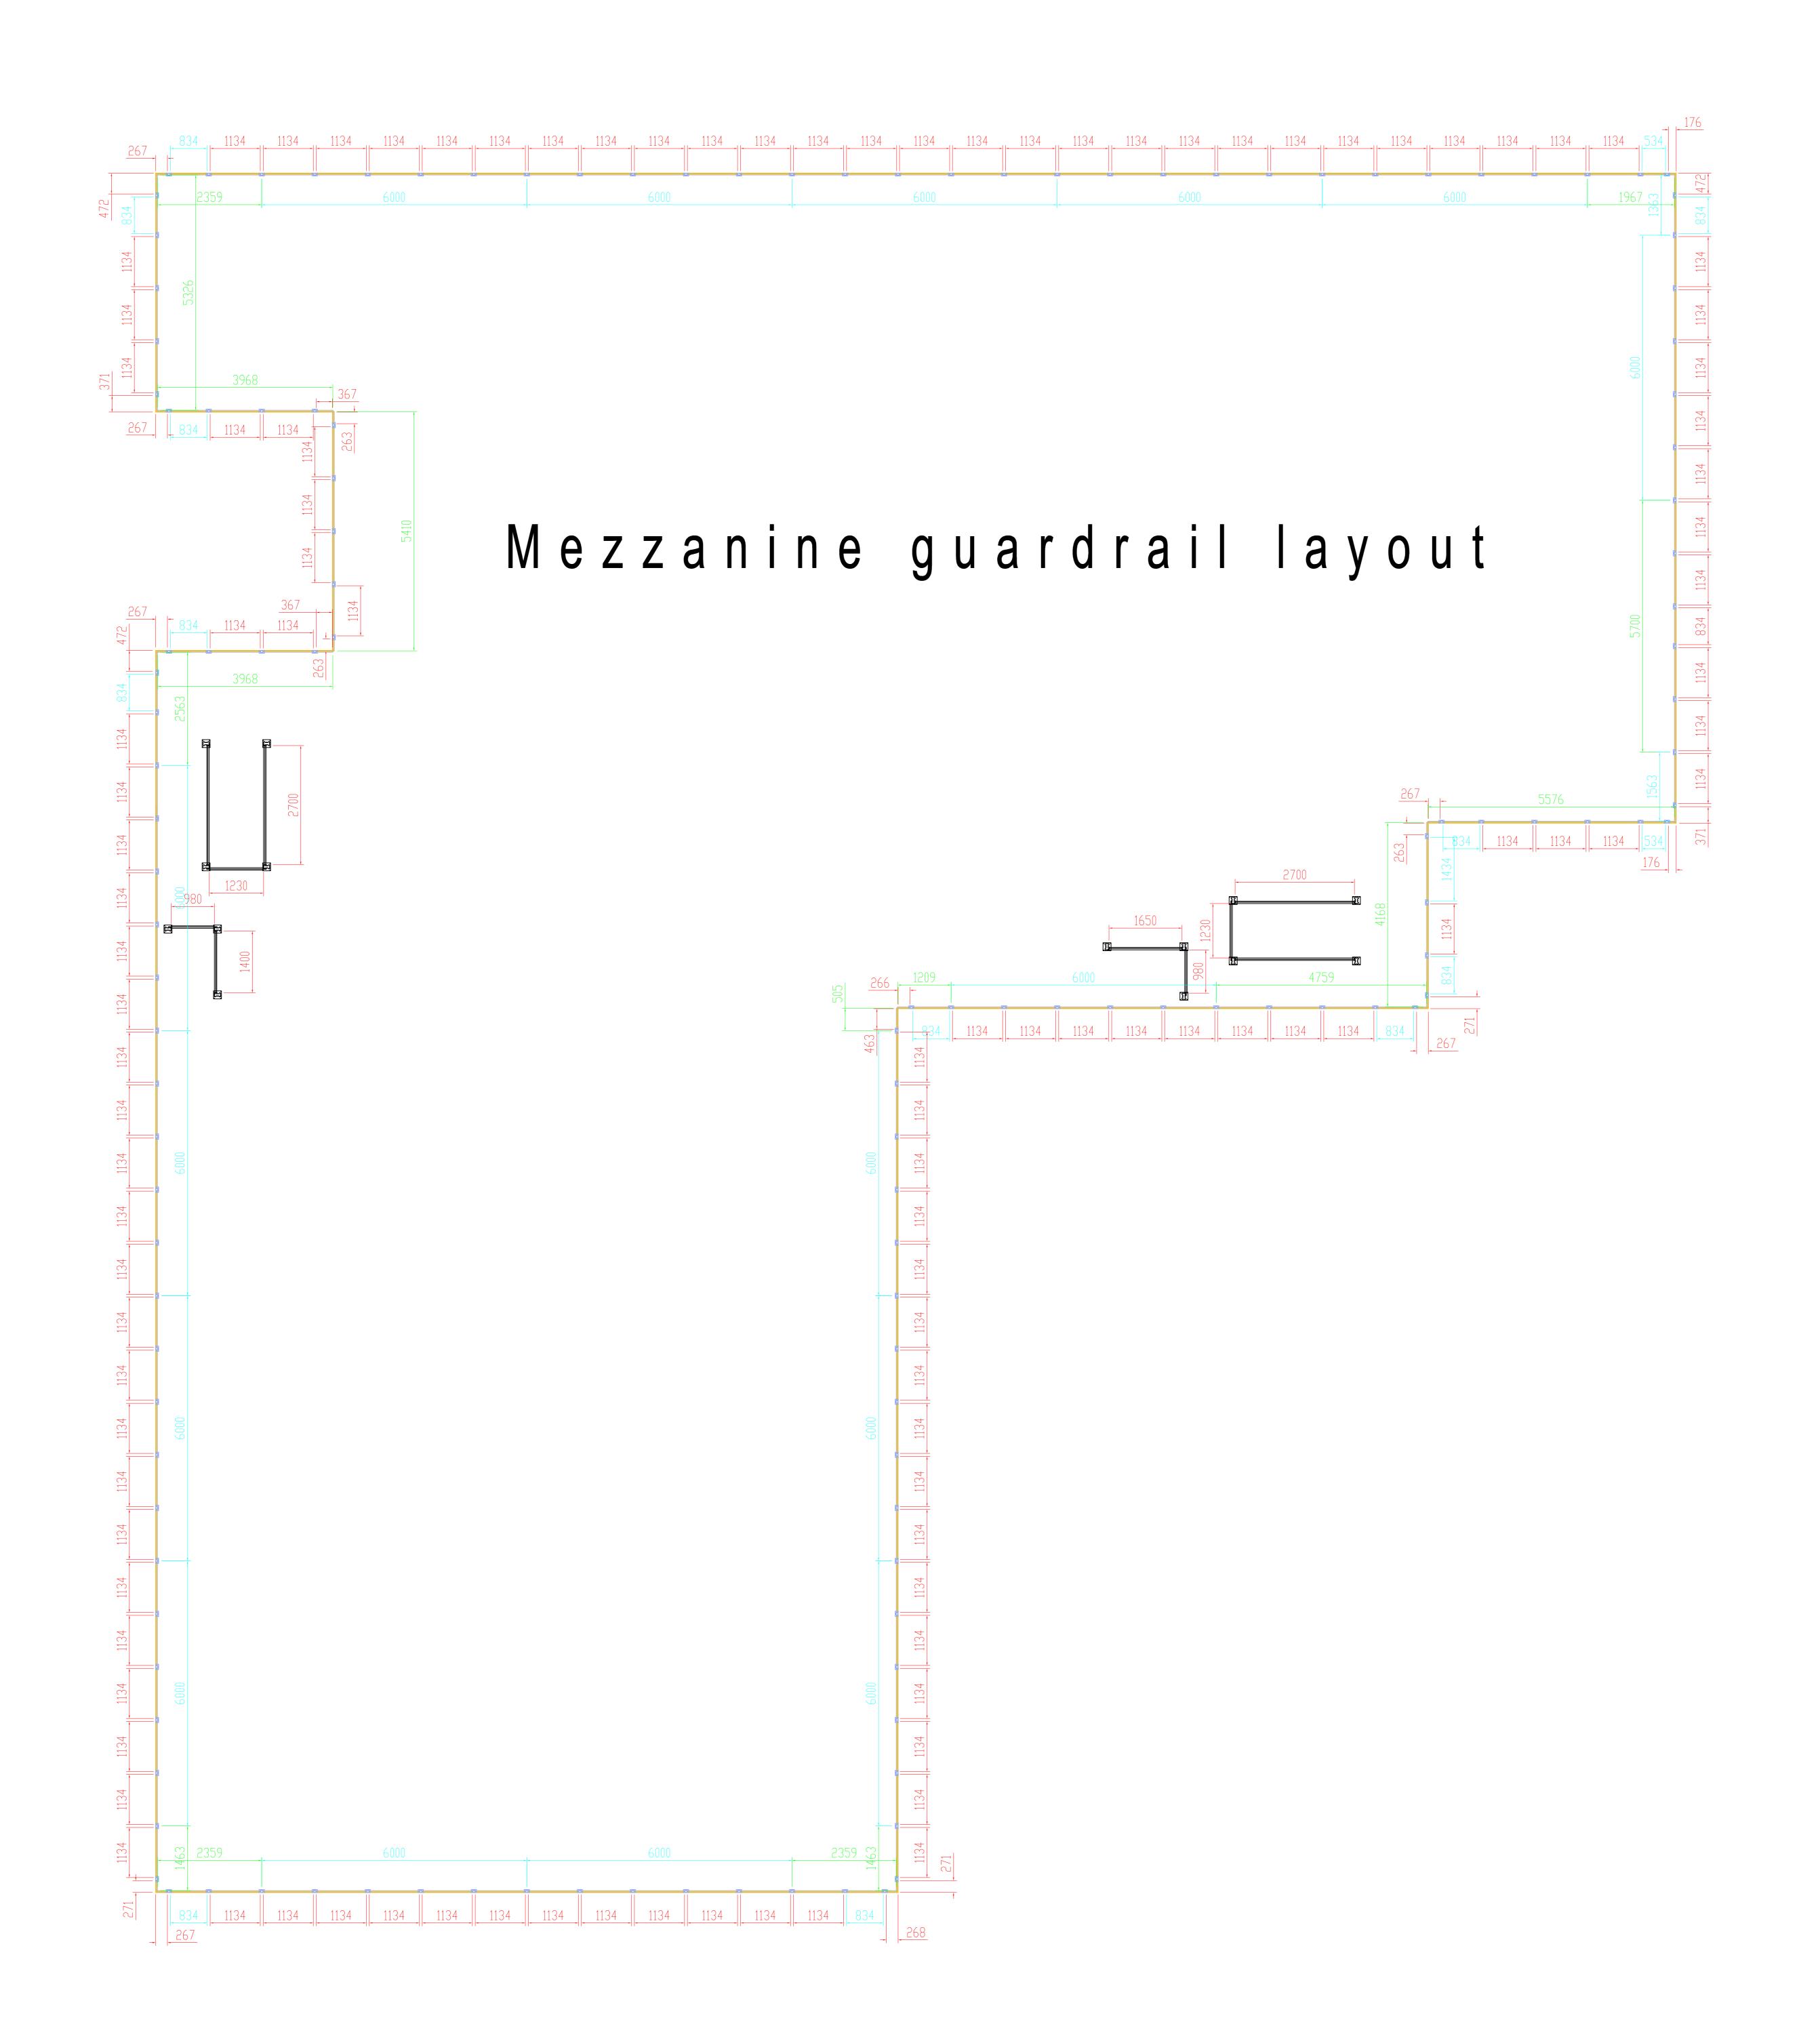

## Guardrail upright Quantity: 138 pcs

Guardrail baffle (use with guardrail upright) L\*265\*1.5mm guardrail plate, unilateral fold 25mm, Add 38\*25 square tube in the middle to strengthen,

Guardrail baffle (use with guardrail upright)
L\*265\*1.5mm guardrail plate, unilateral fold 25mm,
Add 38\*25 square tube in the middle to strengthen,
punch holes on both sides and hang round holes plate lock screws