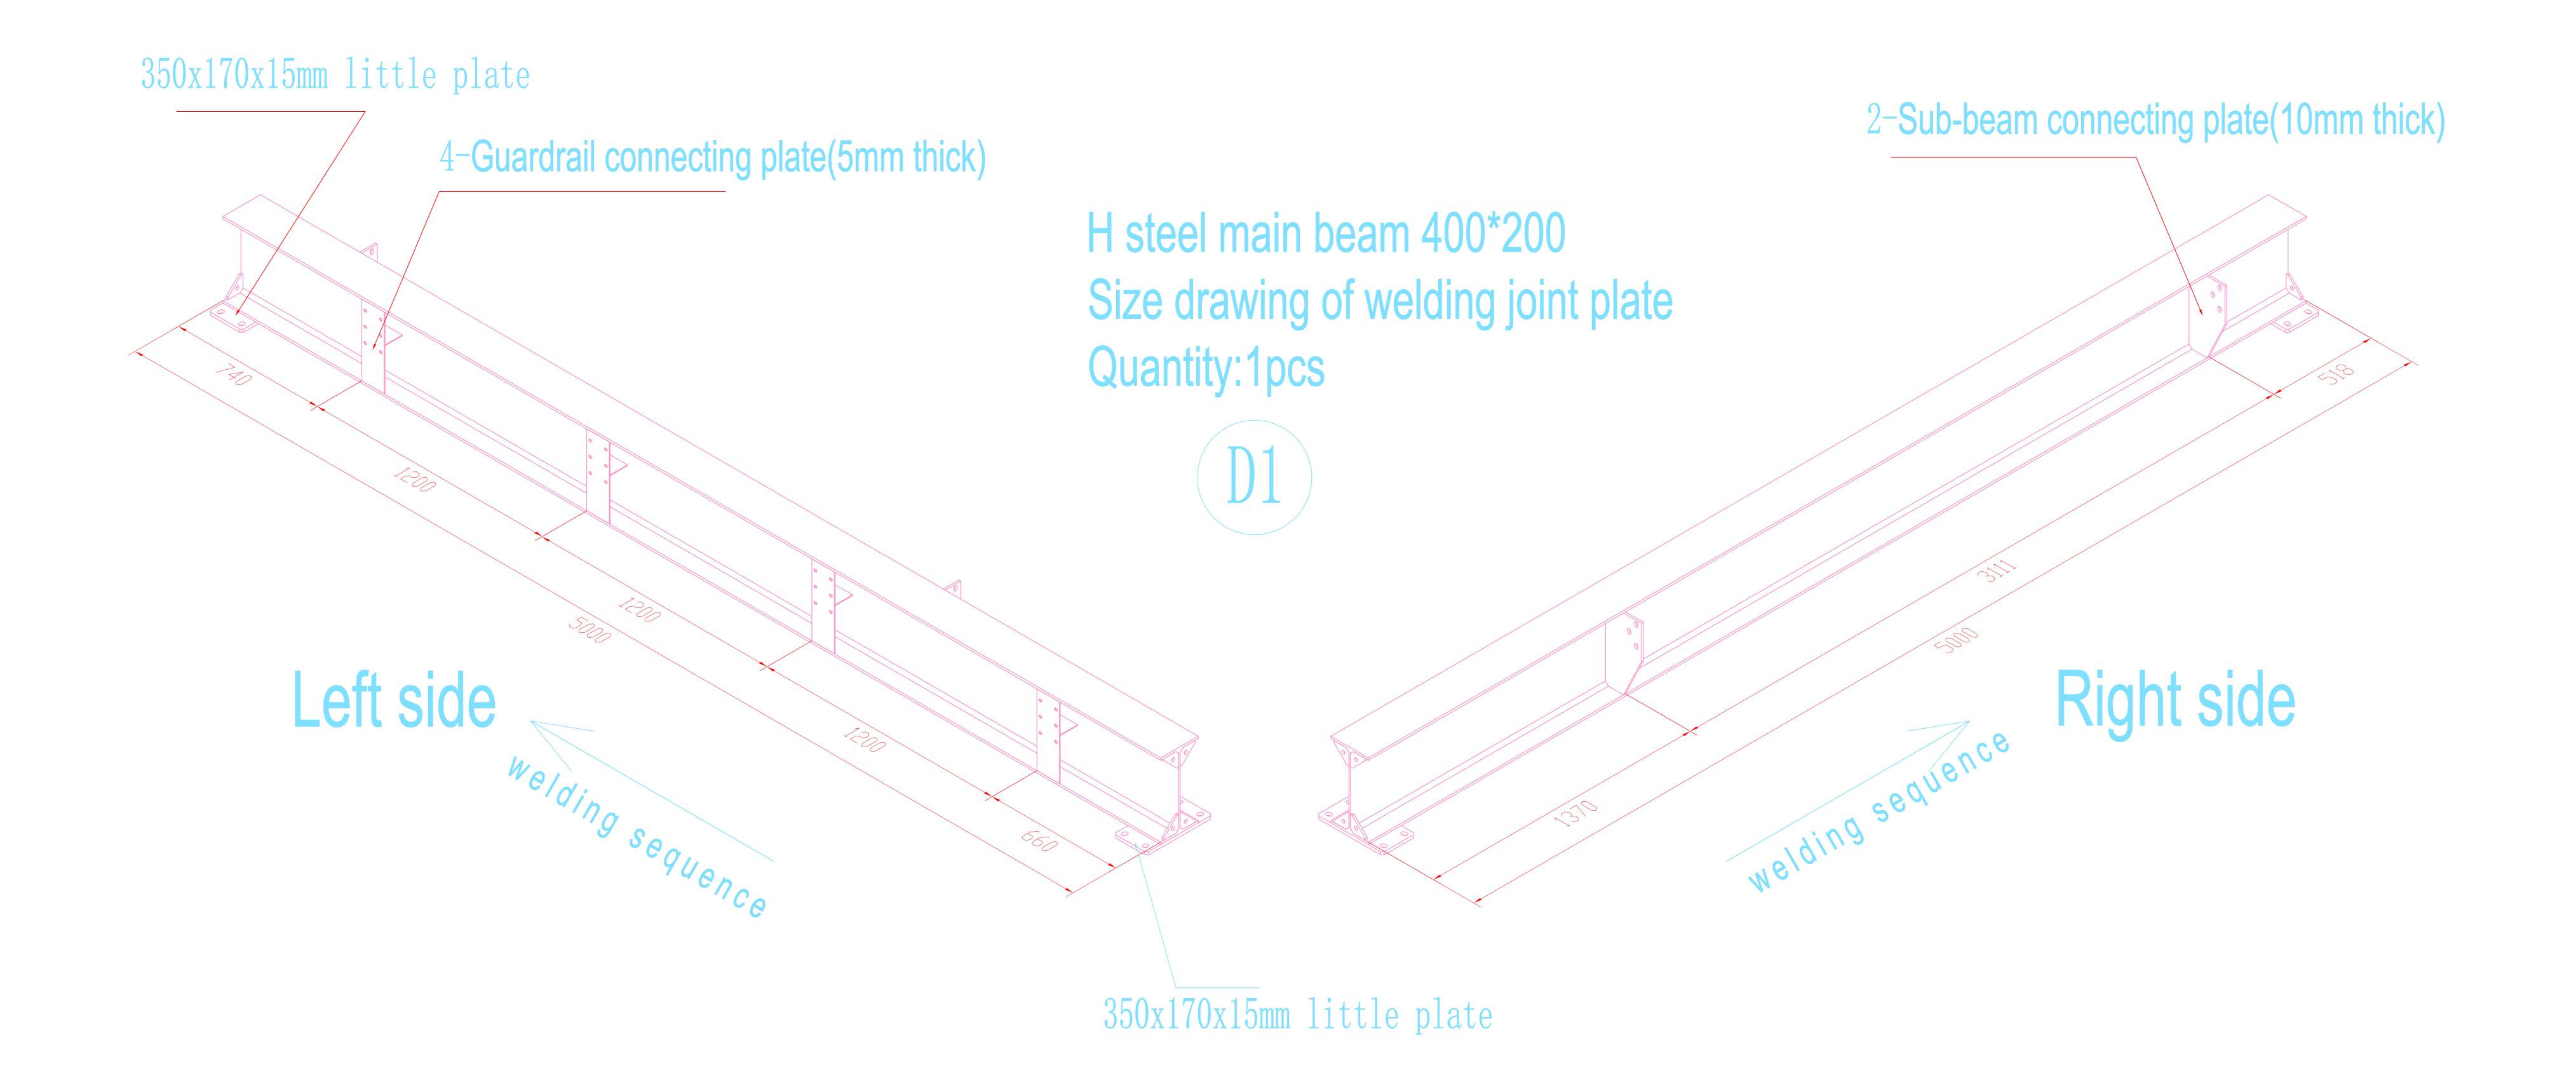

200x200x8.0 tube

Quantity: 1 pcs









Quantity: 54 pcs































































## Stair size structure drawing



Specification: 3450xD1000xH2600,37 degrees oblique

Quantity: 2 sets









## Guardrail upright Quantity: 138 pcs



Guardrail baffle (use with guardrail upright) L\*265\*1.5mm guardrail plate, unilateral fold 25mm, Add 38\*25 square tube in the middle to strengthen,



Guardrail baffle (use with guardrail upright)
L\*265\*1.5mm guardrail plate, unilateral fold 25mm,
Add 38\*25 square tube in the middle to strengthen,
punch holes on both sides and hang round holes plate lock screws







38\*25\*1.2 flat pipe

Guardrail baffle(obverse side)

Guardrail baffle (use with guardrail upright)
L\*265\*1.5mm guardrail plate, unilateral fold 25mm,
Add 38\*25 square tube in the middle to strengthen,
punch holes on both sides and hang