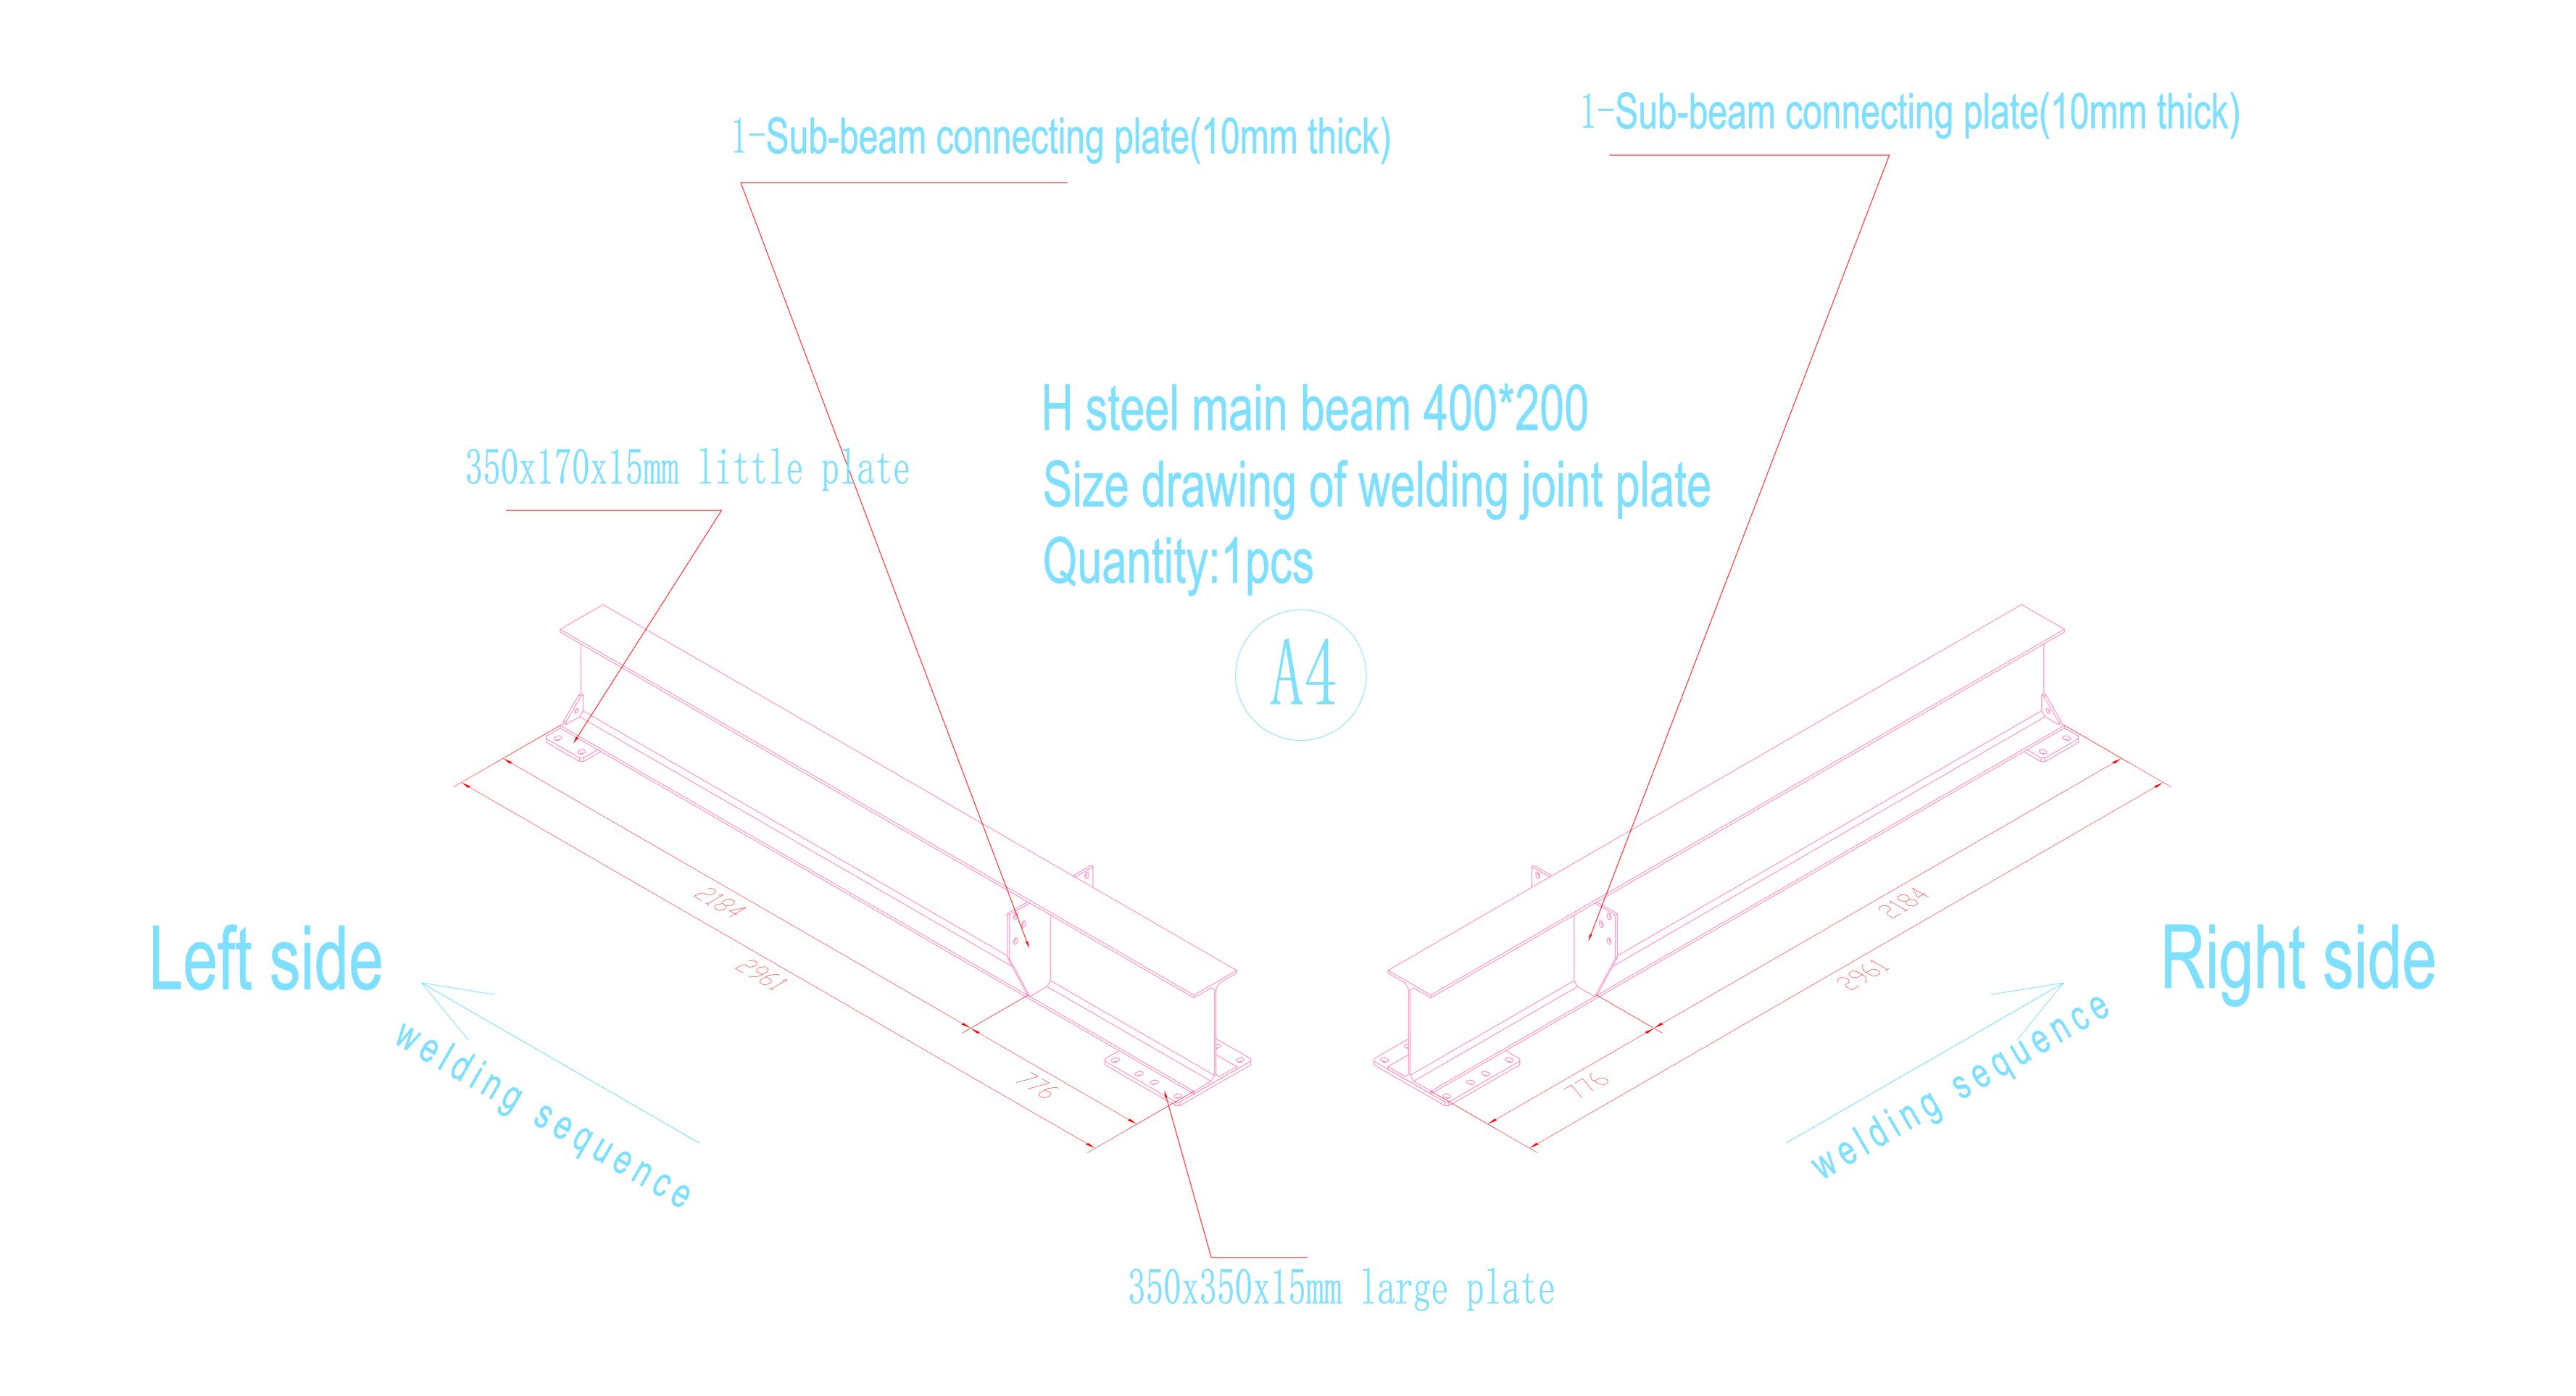

200x200x8.0 tube

Quantity: 1 pcs









Quantity: 54 pcs































































## Stair size structure drawing



Specification: 3450xD1000xH2600,37 degrees oblique

Quantity: 2 sets









## Guardrail upright Quantity: 138 pcs



Guardrail baffle (use with guardrail upright) L\*265\*1.5mm guardrail plate, unilateral fold 25mm, Add 38\*25 square tube in the middle to strengthen,



Guardrail baffle (use with guardrail upright)
L\*265\*1.5mm guardrail plate, unilateral fold 25mm,
Add 38\*25 square tube in the middle to strengthen,
punch holes on both sides and hang round holes plate lock screws







38\*25\*1.2 flat pipe

Guardrail baffle(obverse side)

Guardrail baffle (use with guardrail upright)
L\*265\*1.5mm guardrail plate, unilateral fold 25mm,
Add 38\*25 square tube in the middle to strengthen,
punch hole