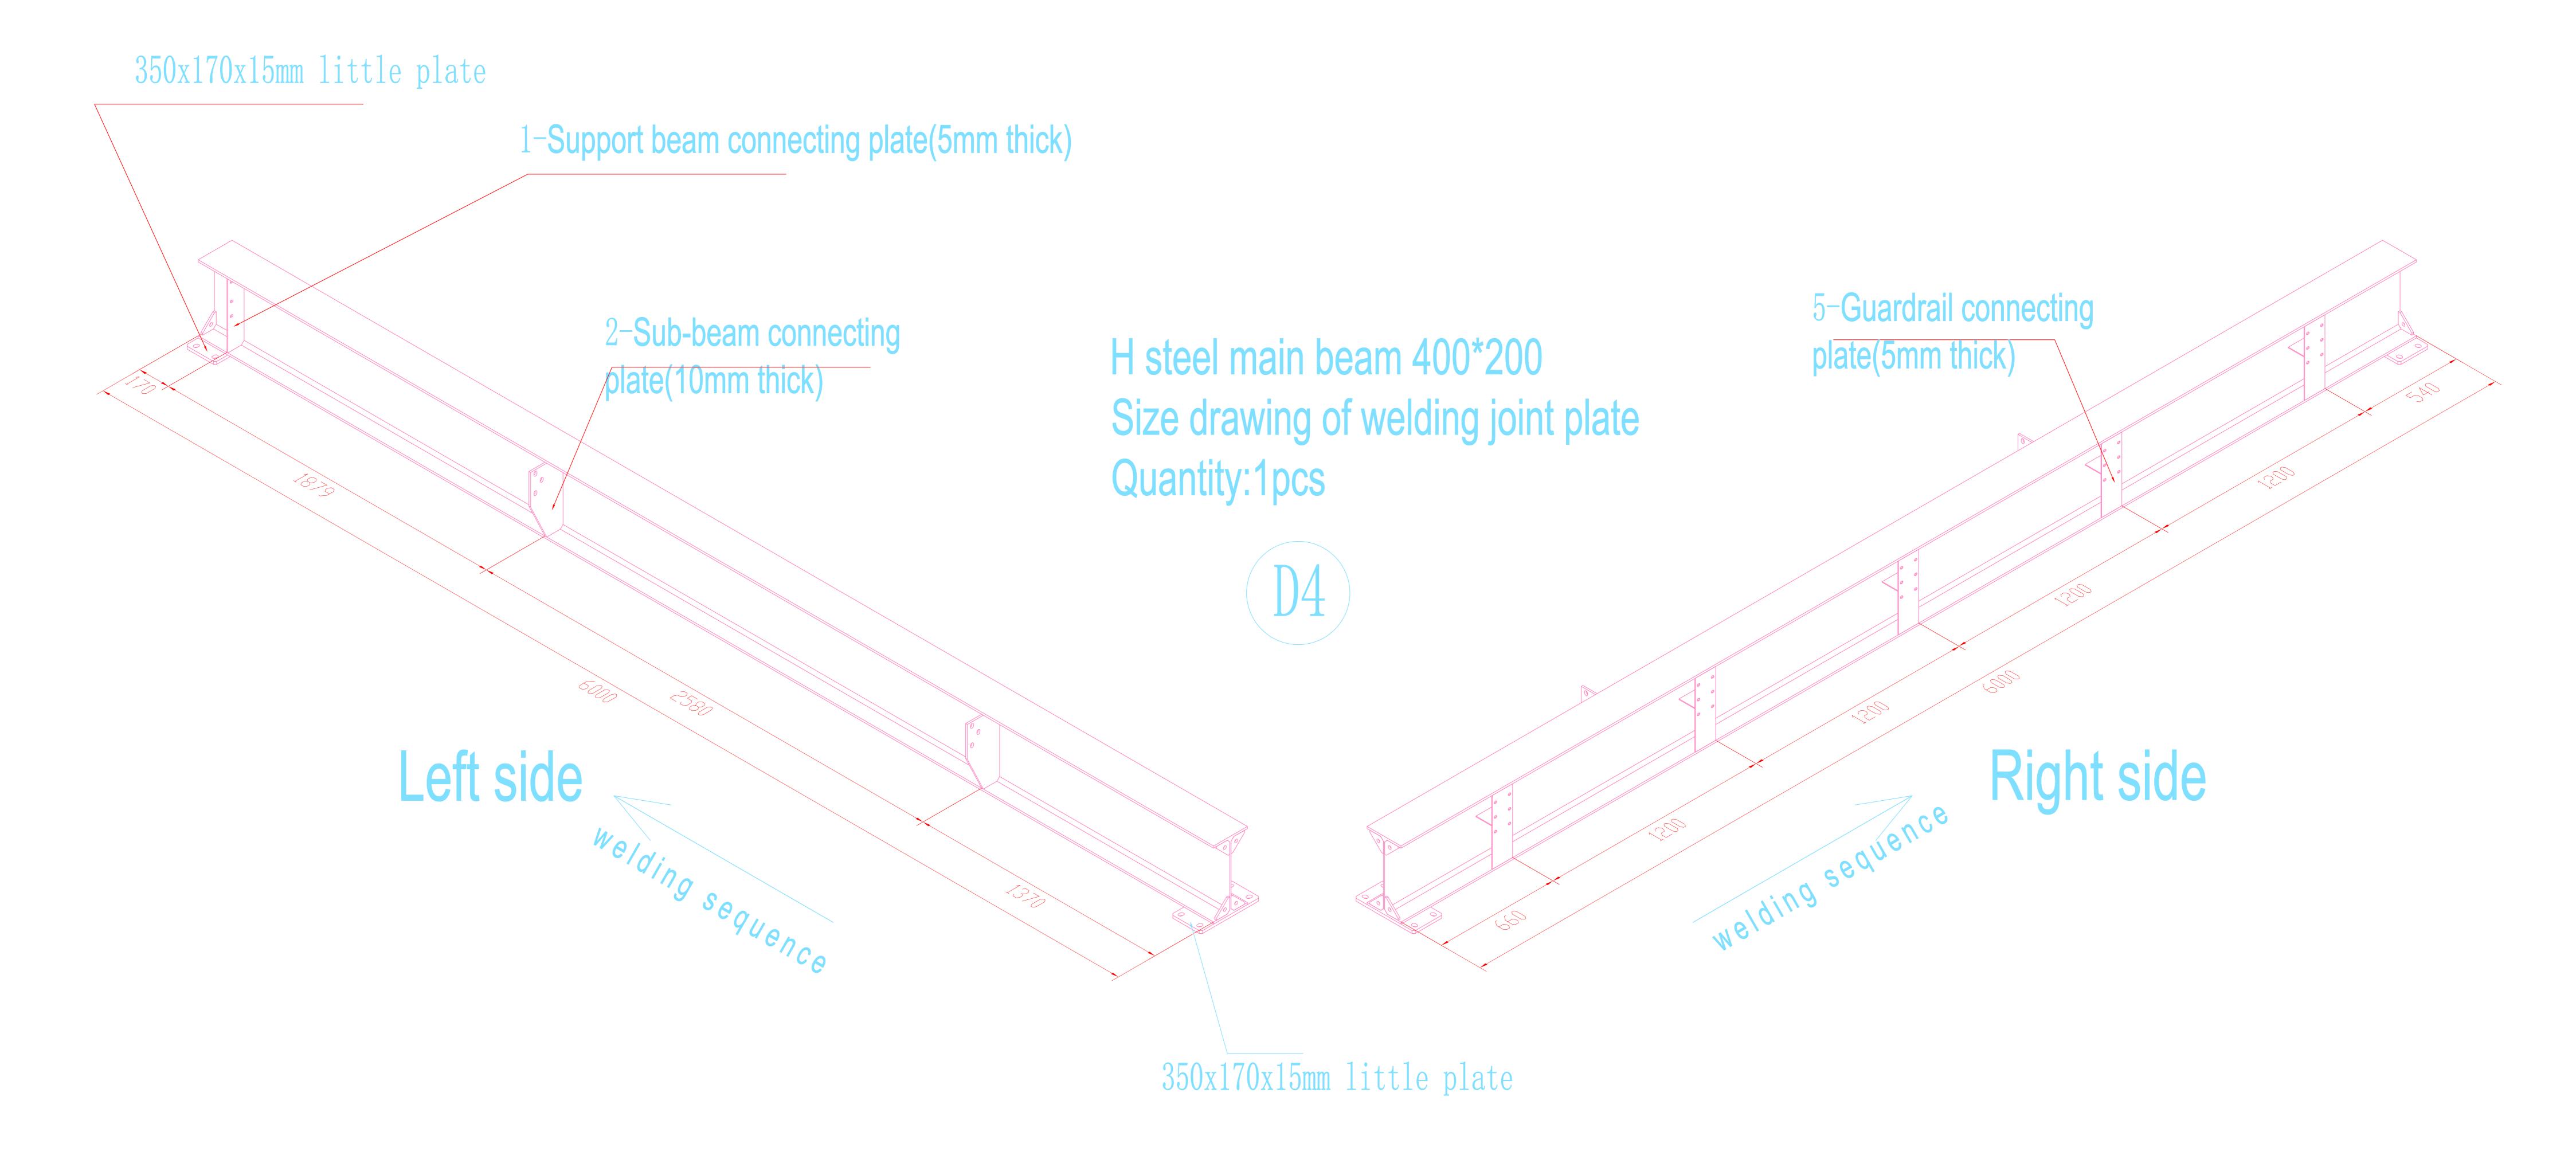

200x200x8.0 tube

Quantity: 1 pcs









Quantity: 54 pcs































































## Stair size structure drawing



Specification: 3450xD1000xH2600,37 degrees oblique

Quantity: 2 sets









## Guardrail upright Quantity: 138 pcs



Guardrail baffle (use with guardrail upright) L\*265\*1.5mm guardrail plate, unilateral fold 25mm, Add 38\*25 square tube in the middle to strengthen,



Guardrail baffle (use with guardrail upright)
L\*265\*1.5mm guardrail plate, unilateral fold 25mm,
Add 38\*25 square tube in the middle to strengthen,
punch holes on both sides and hang round holes plate lock screws







38\*25\*1.2 flat pipe

Guardrail baffle(obverse side)

Guardrail baffle (use with guardrail upright)
L\*265\*1.5mm guardrail plate, unilateral fold 25mm,
Add 38\*25 square tube in the middle to strengthen,
punch holes on both sides and hang round