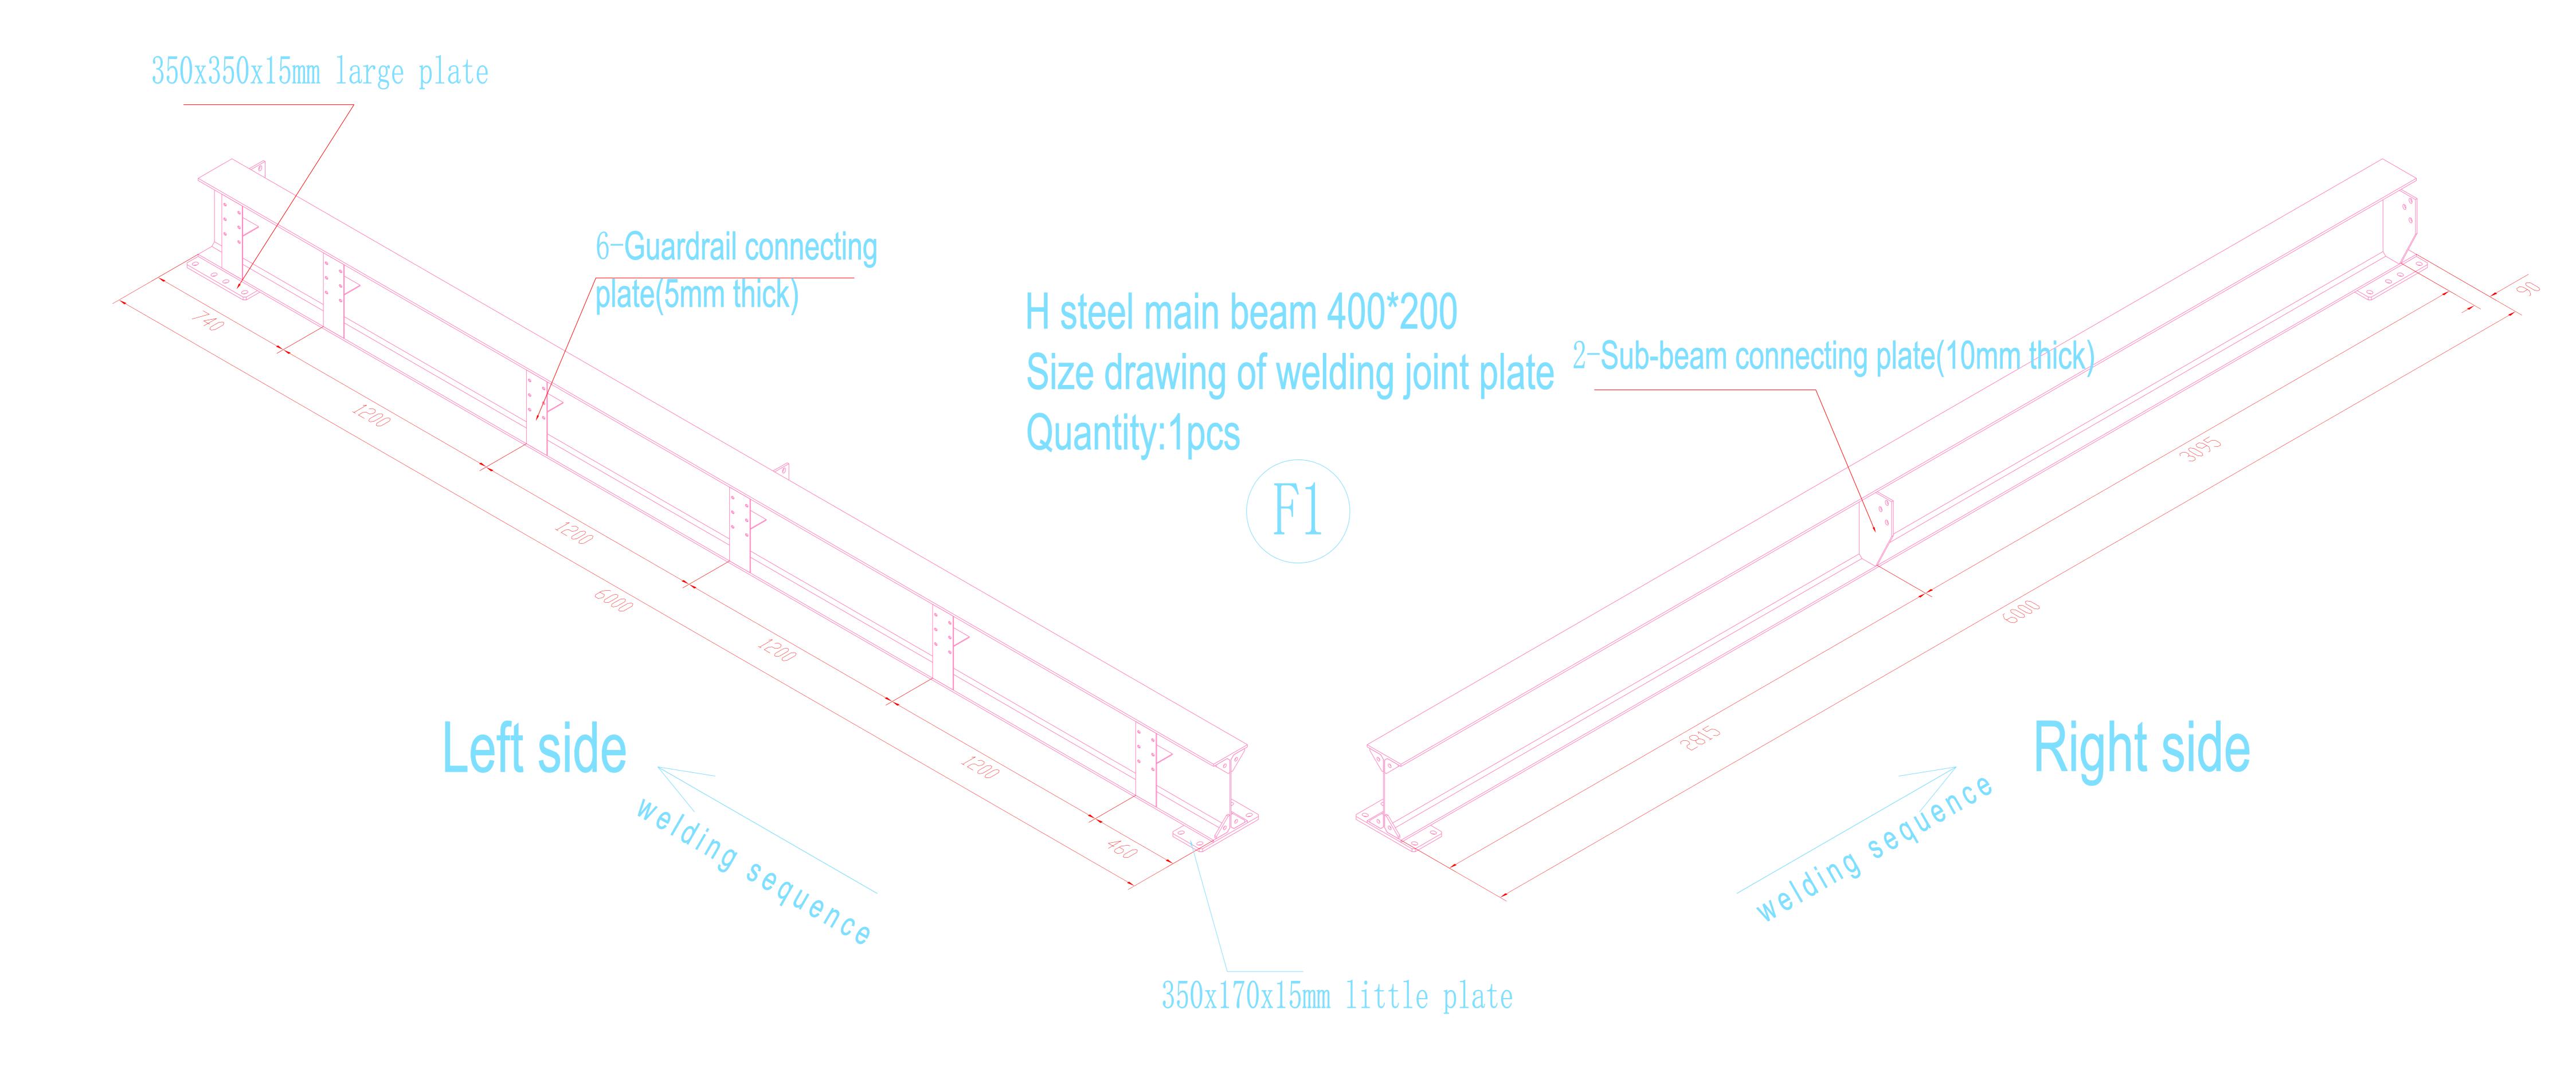

200x200x8.0 tube

Quantity: 1 pcs









Quantity: 54 pcs































































## Stair size structure drawing



Specification: 3450xD1000xH2600,37 degrees oblique

Quantity: 2 sets









## Guardrail upright Quantity: 138 pcs



Guardrail baffle (use with guardrail upright) L\*265\*1.5mm guardrail plate, unilateral fold 25mm, Add 38\*25 square tube in the middle to strengthen,



Guardrail baffle (use with guardrail upright)
L\*265\*1.5mm guardrail plate, unilateral fold 25mm,
Add 38\*25 square tube in the middle to strengthen,
punch holes on both sides and hang round holes plate lock screws







38\*25\*1.2 flat pipe

Guardrail baffle(obverse side)

Guardrail baffle (use with guardrail upright)
L\*265\*1.5mm guardrail plate, unilateral fold 25mm,
Add 38\*25 square tube in the middle to strengthen,
punch holes on both sides and hang round holes pla