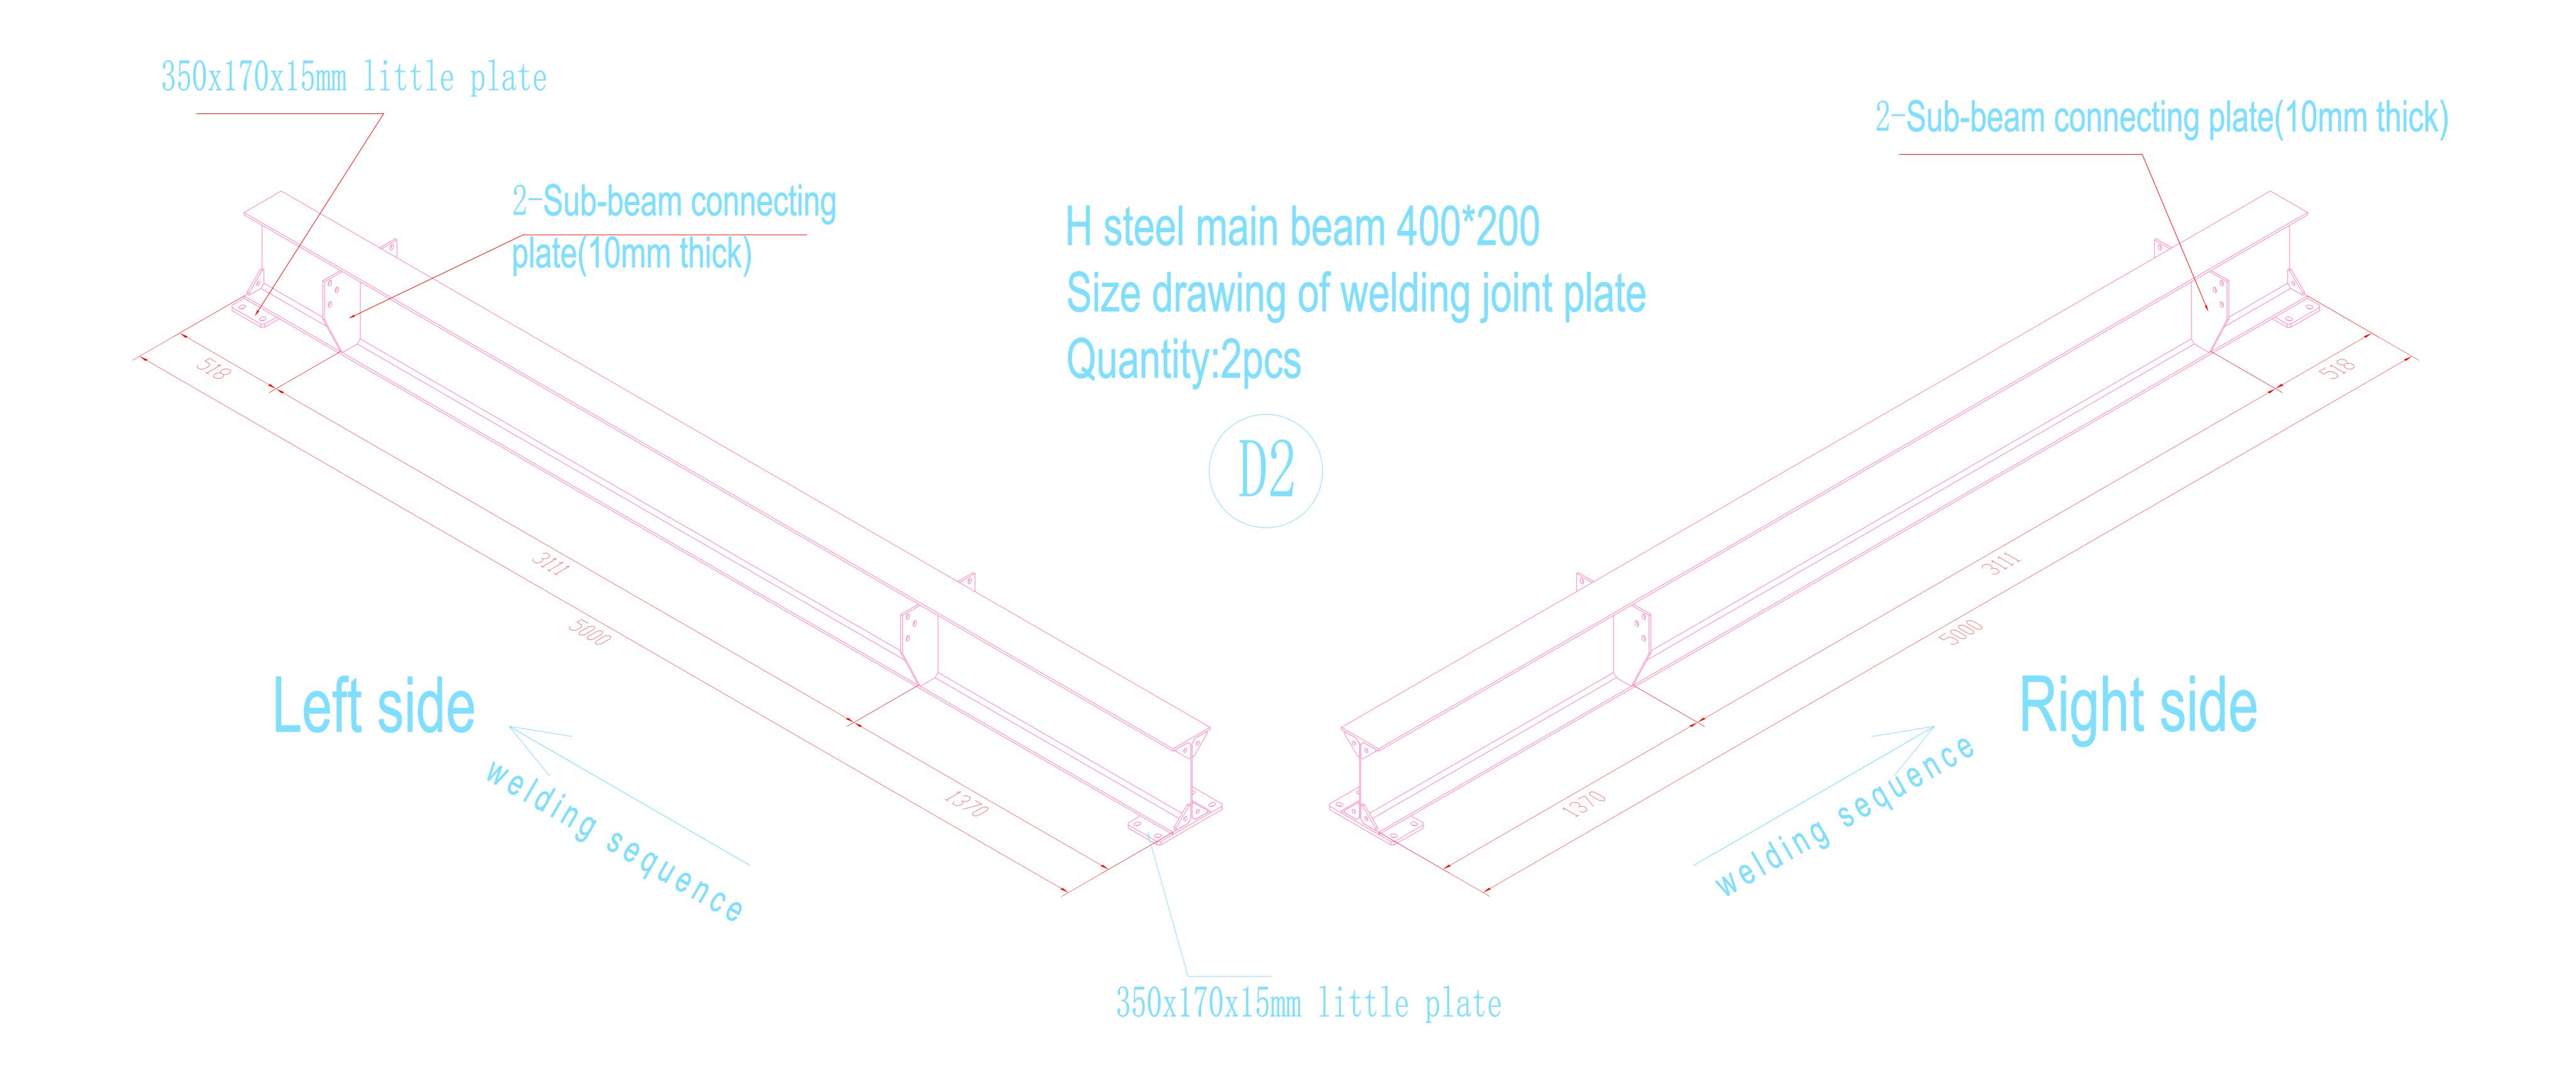

200x200x8.0 tube

Quantity: 1 pcs









Quantity: 54 pcs































































## Stair size structure drawing



Specification: 3450xD1000xH2600,37 degrees oblique

Quantity: 2 sets









## Guardrail upright Quantity: 138 pcs



Guardrail baffle (use with guardrail upright) L\*265\*1.5mm guardrail plate, unilateral fold 25mm, Add 38\*25 square tube in the middle to strengthen,



Guardrail baffle (use with guardrail upright)
L\*265\*1.5mm guardrail plate, unilateral fold 25mm,
Add 38\*25 square tube in the middle to strengthen,
punch holes on both sides and hang round holes plate lock screws







38\*25\*1.2 flat pipe

Guardrail baffle(obverse side)

Guardrail baffle (use with guardrail upright)
L\*265\*1.5mm guardrail plate, unilateral fold 25mm,
Add 38\*25 square tube in the middle to strengthen,
punch holes on both sides and hang r