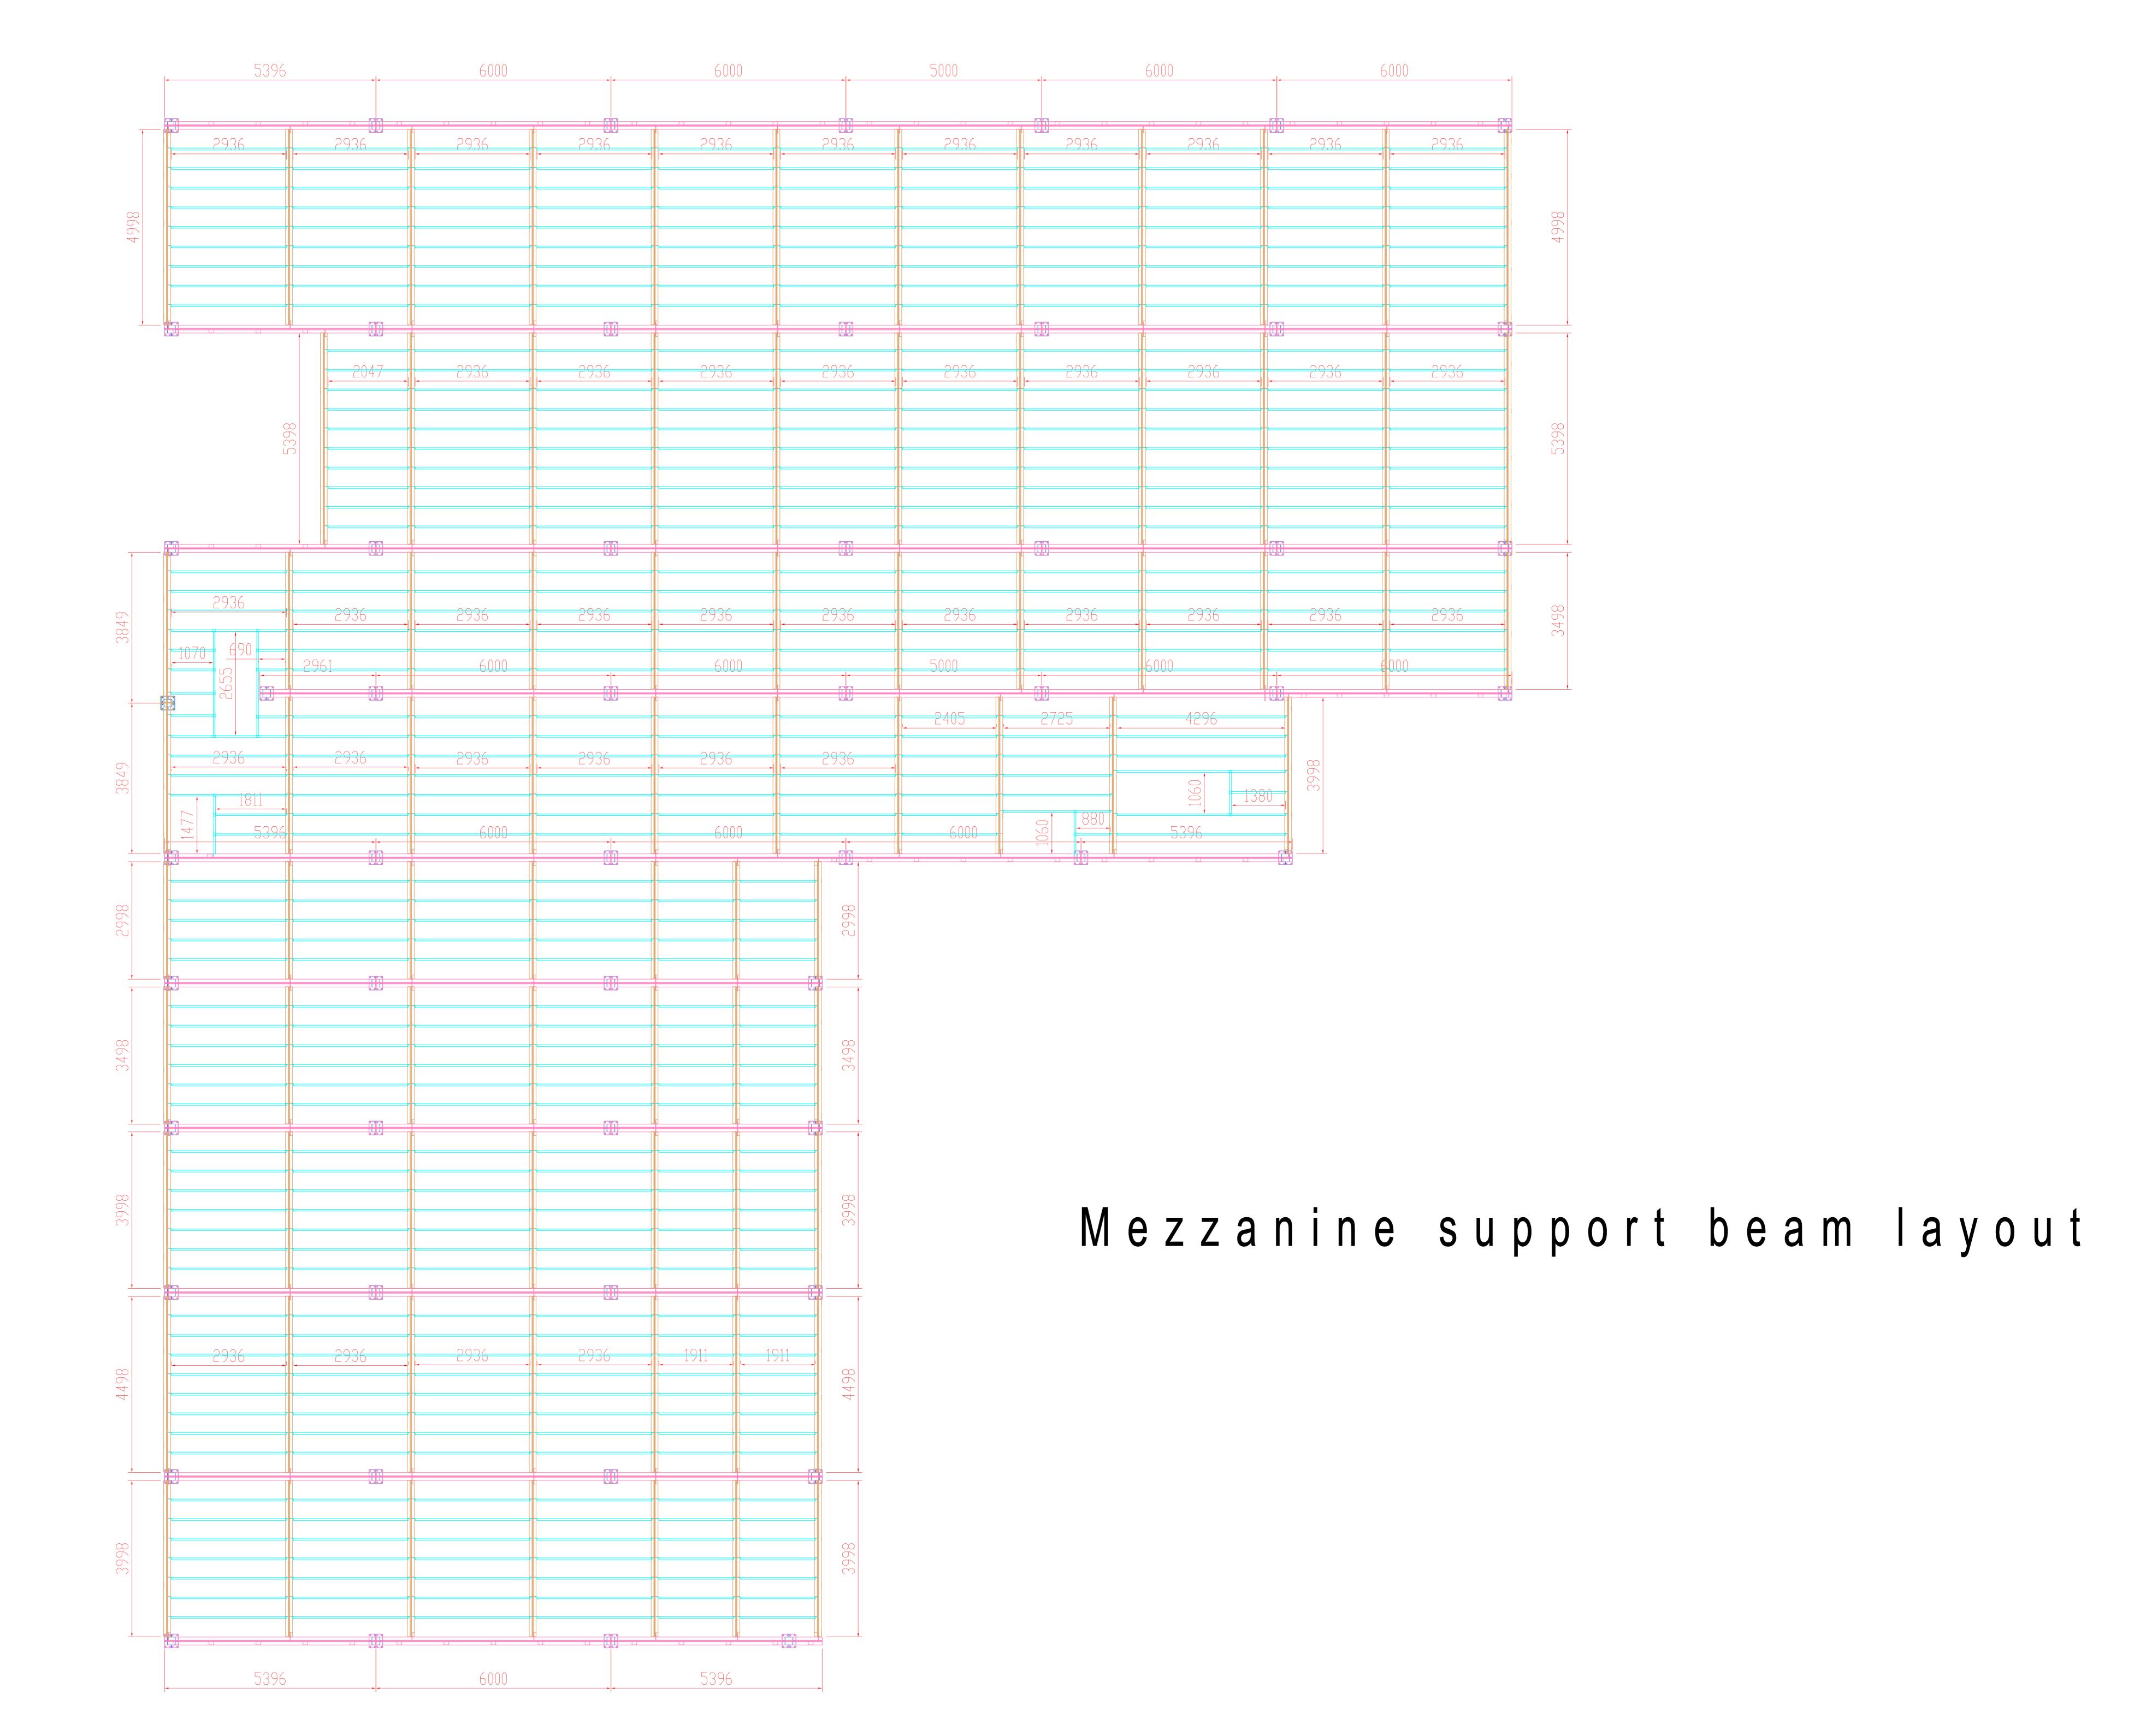

200x200x8.0 tube

Quantity: 1 pcs









Quantity: 54 pcs































































## Stair size structure drawing



Specification: 3450xD1000xH2600,37 degrees oblique

Quantity: 2 sets









## Guardrail upright Quantity: 138 pcs



Guardrail baffle (use with guardrail upright) L\*265\*1.5mm guardrail plate, unilateral fold 25mm, Add 38\*25 square tube in the middle to strengthen,



Guardrail baffle (use with guardrail upright)
L\*265\*1.5mm guardrail plate, unilateral fold 25mm,
Add 38\*25 square tube in the middle to strengthen,
punch holes on both sides and hang round holes plate lock screws







38\*25\*1.2 flat pipe

Guardrail baffle(obverse side)

Guardrail baffle (use with guardrail upright)
L\*265\*1.5mm guardrail plate, unilateral fold 25mm,
Add 38\*25 square tube in the middle to strengthen,
punch holes on both sides and hang round holes plate lock