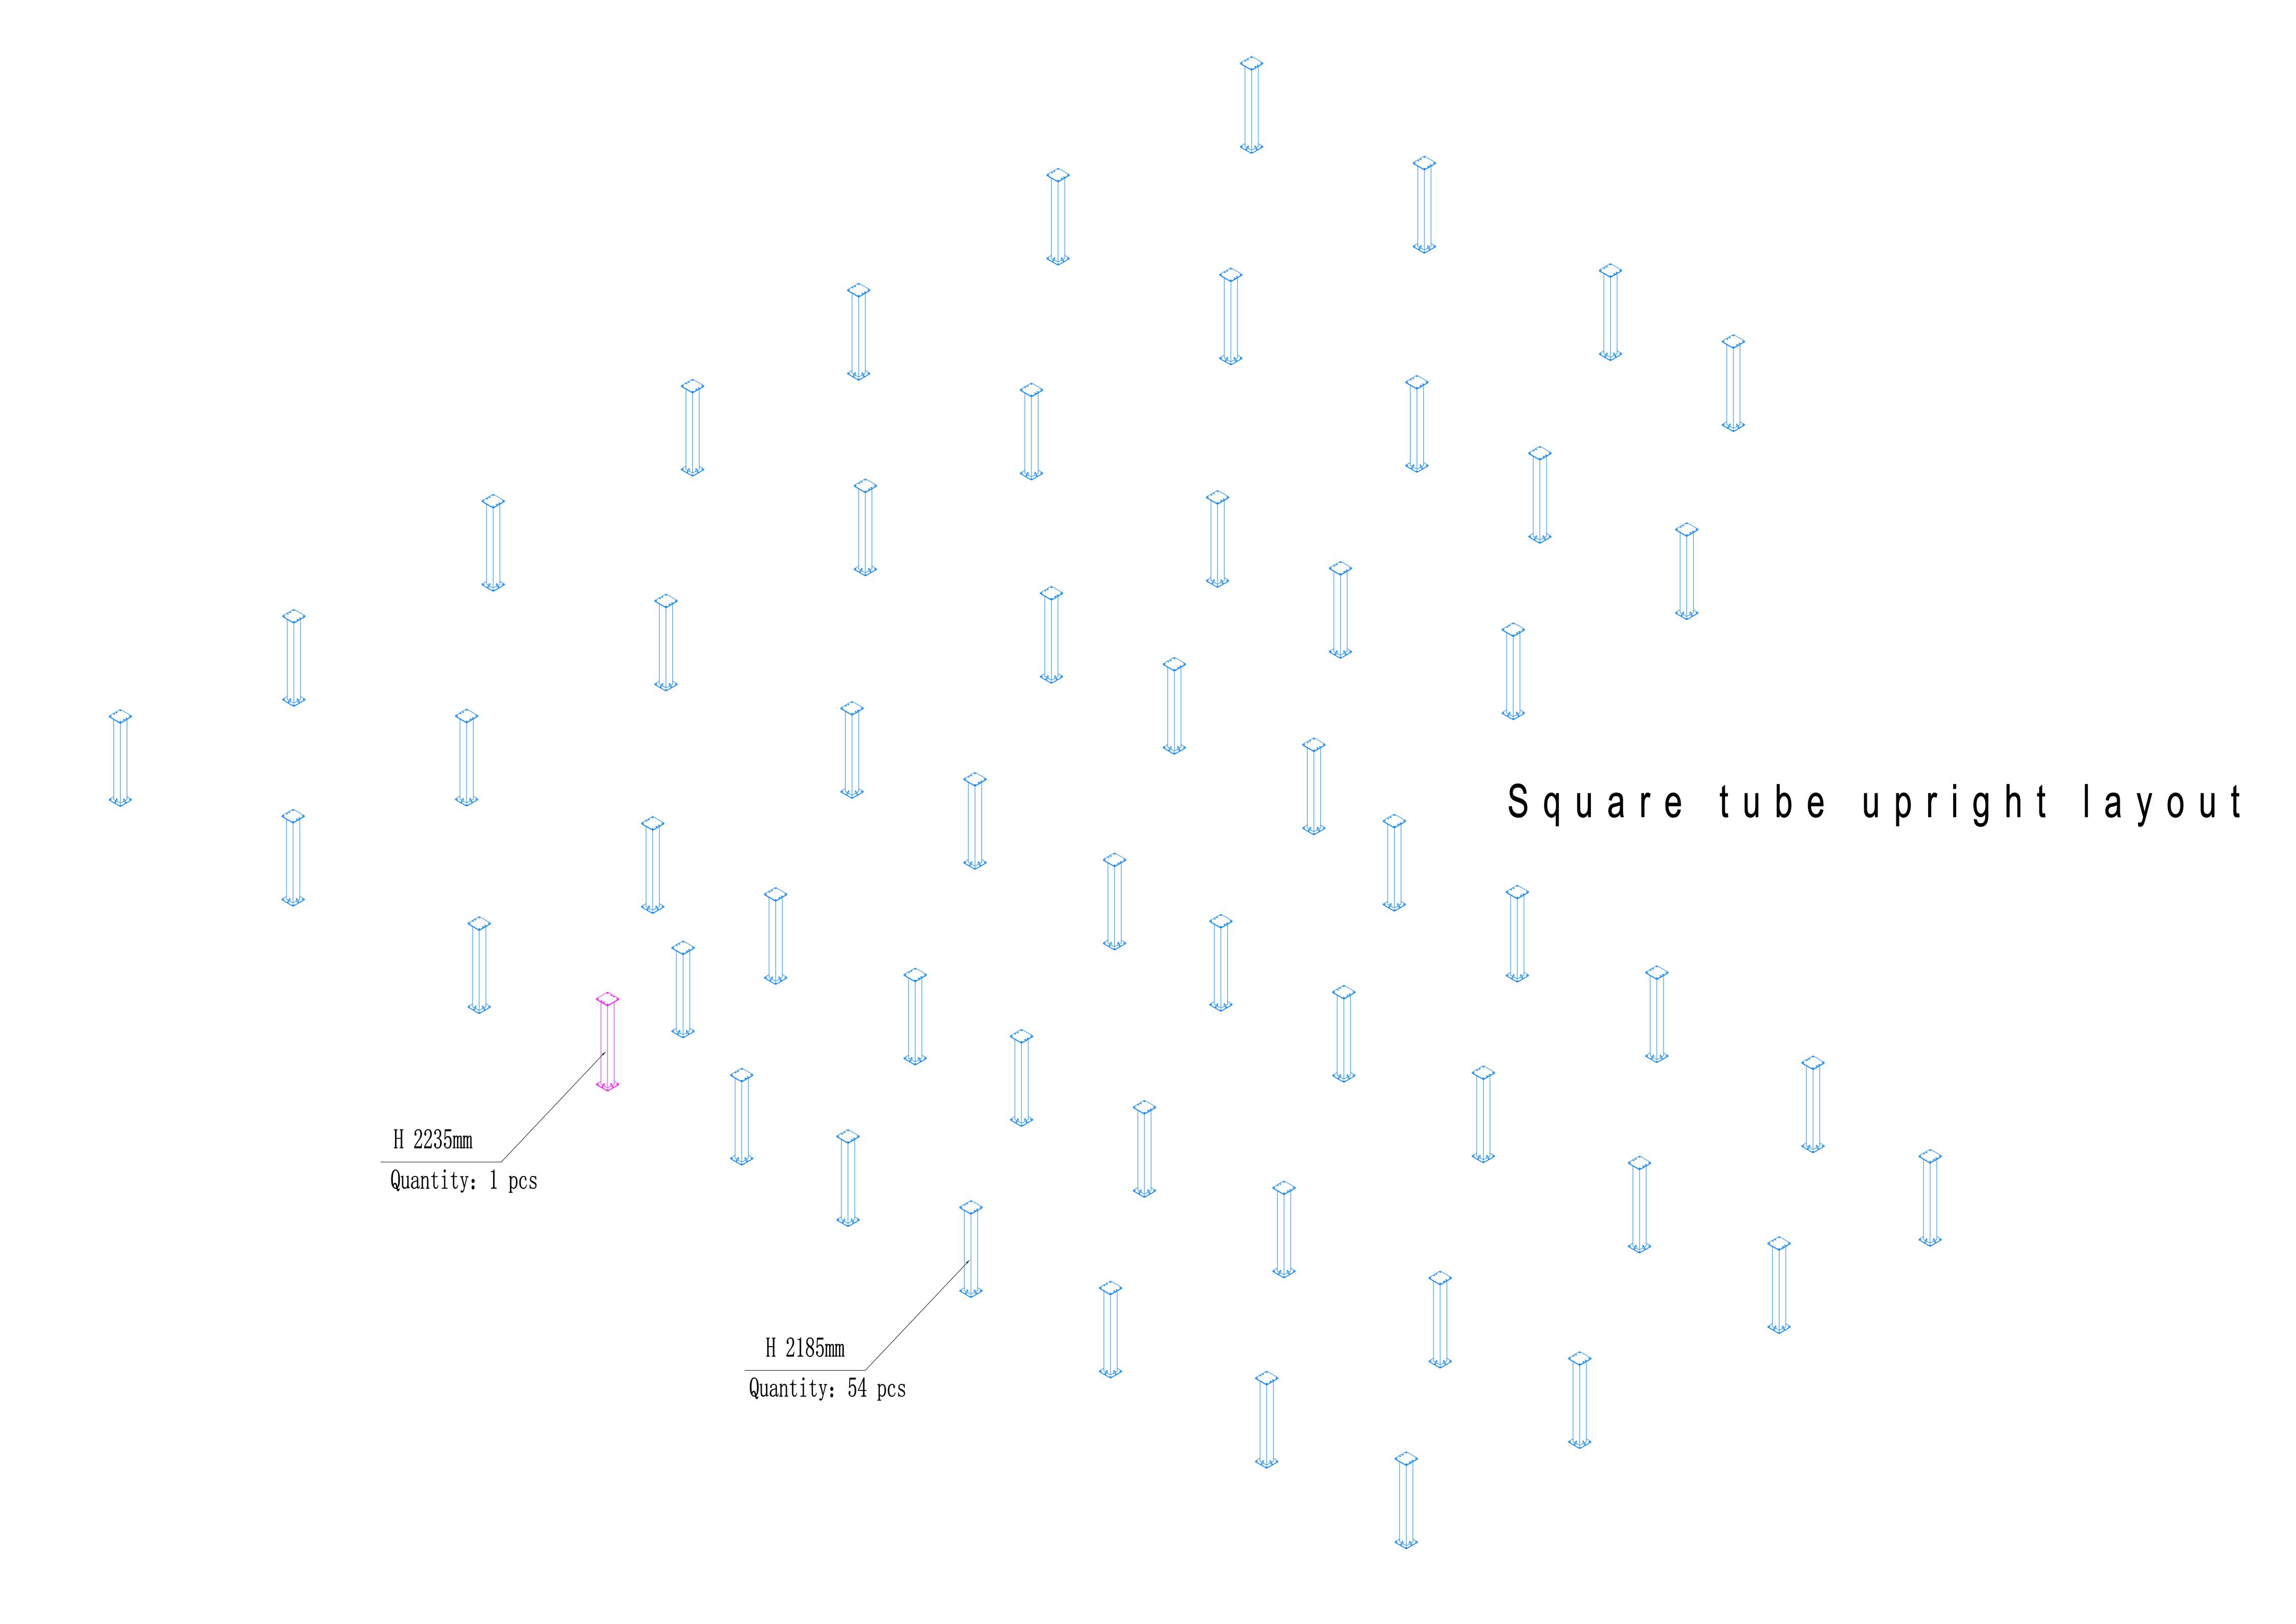

200x200x8.0 tube

Quantity: 1 pcs









Quantity: 54 pcs































































## Stair size structure drawing



Specification: 3450xD1000xH2600,37 degrees oblique

Quantity: 2 sets









## Guardrail upright Quantity: 138 pcs



Guardrail baffle (use with guardrail upright) L\*265\*1.5mm guardrail plate, unilateral fold 25mm, Add 38\*25 square tube in the middle to strengthen,



Guardrail baffle (use with guardrail upright)
L\*265\*1.5mm guardrail plate, unilateral fold 25mm,
Add 38\*25 square tube in the middle to strengthen,
punch holes on both sides and hang round holes plate lock screws







38\*25\*1.2 flat pipe

Guardrail baffle(obverse side)

Guardrail baffle (use with guardrail upright)
L\*265\*1.5mm guardrail plate, unilatera