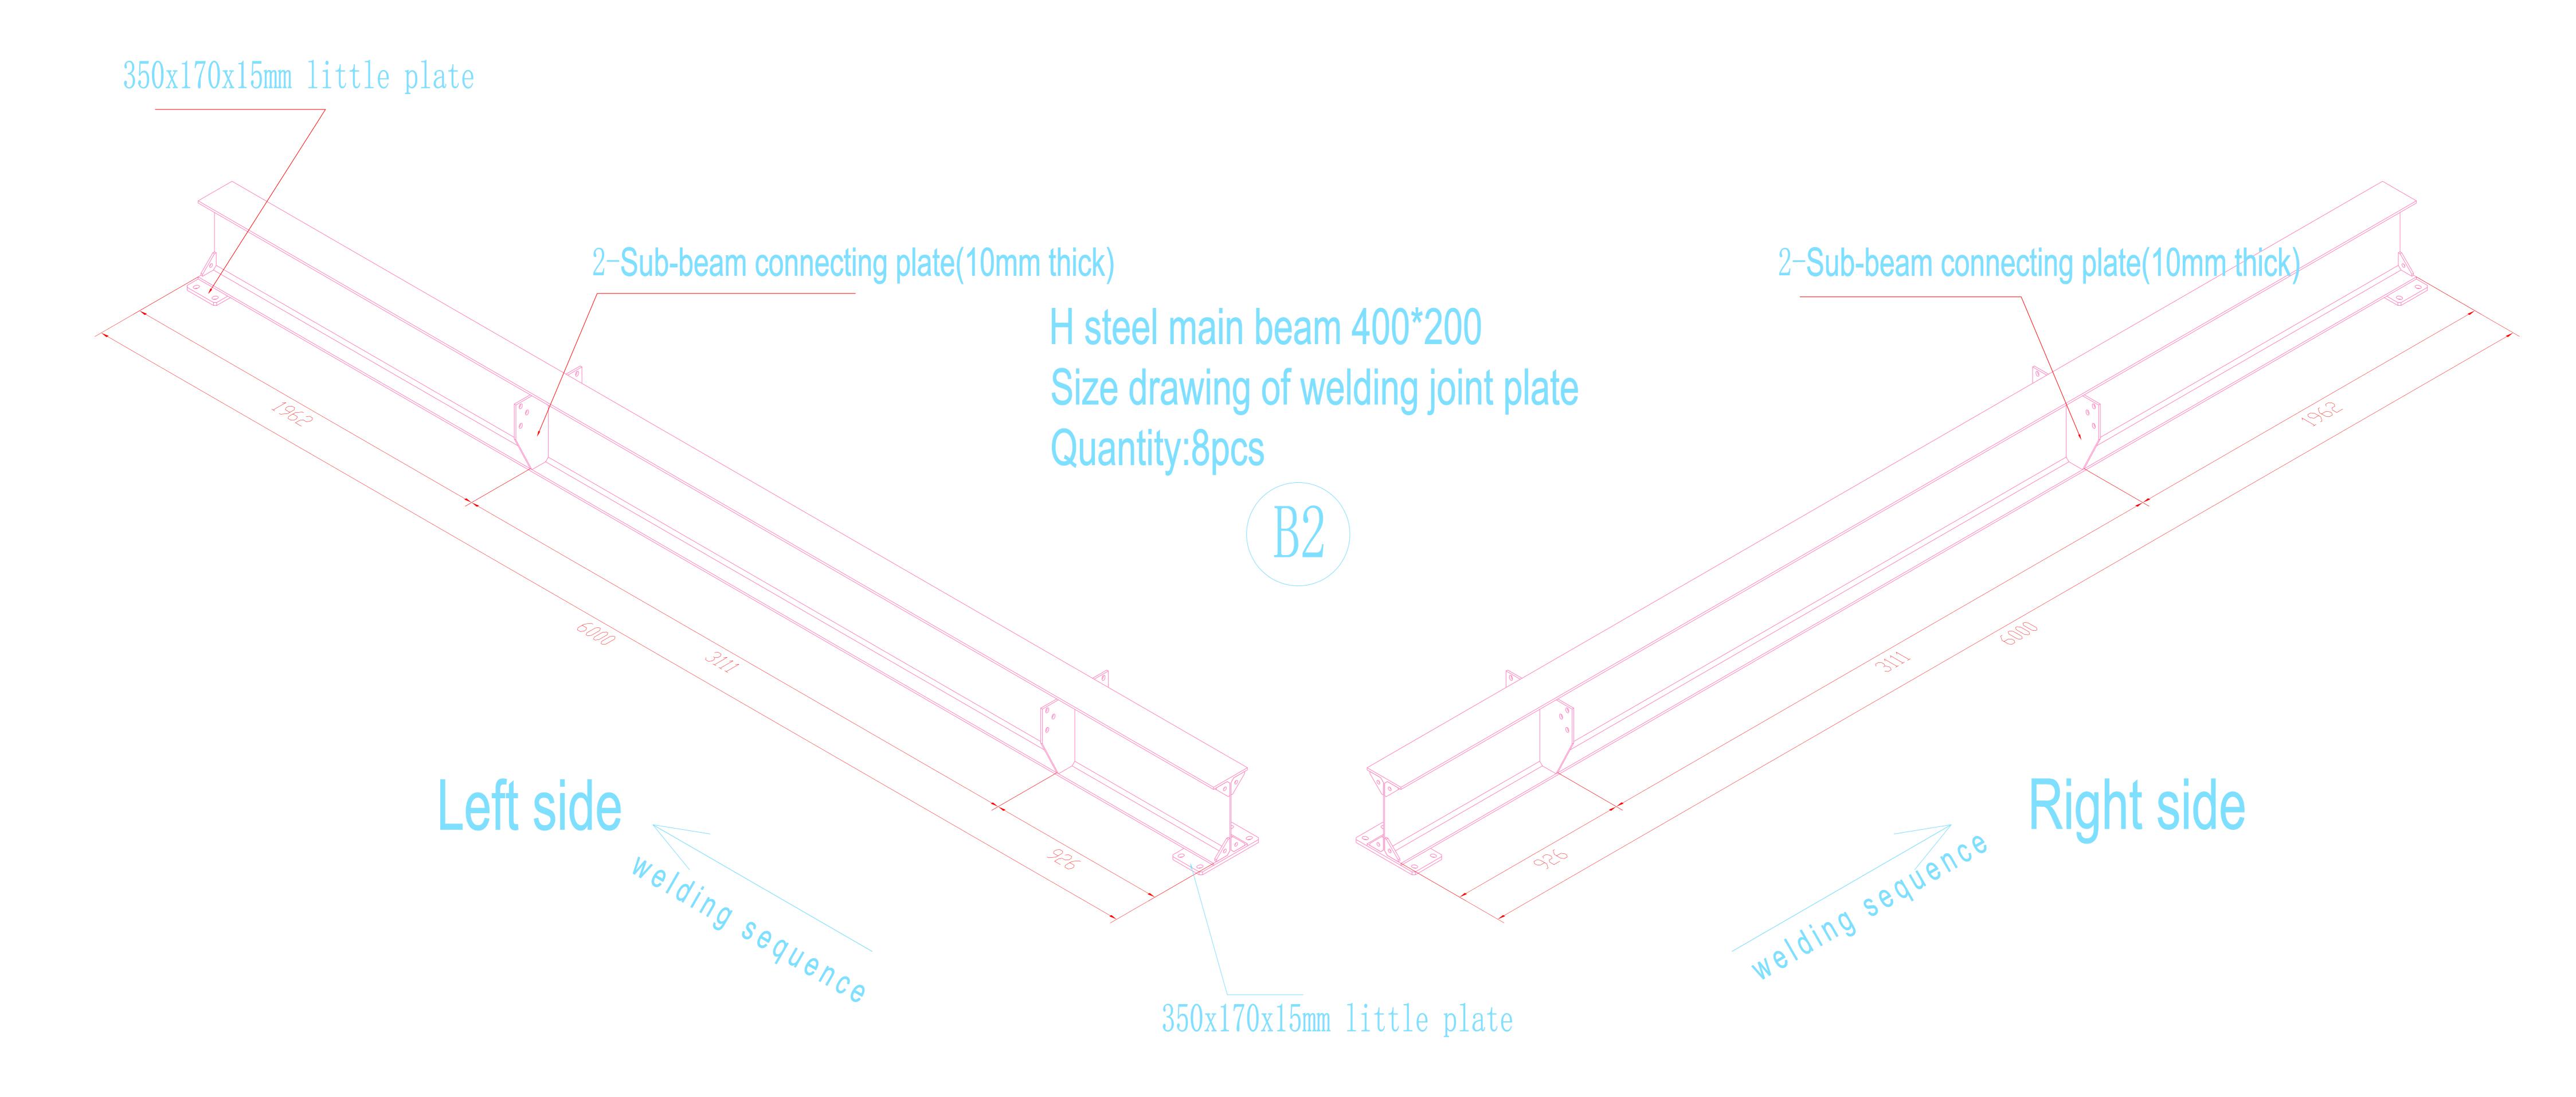

200x200x8.0 tube

Quantity: 1 pcs









Quantity: 54 pcs































































## Stair size structure drawing



Specification: 3450xD1000xH2600,37 degrees oblique

Quantity: 2 sets









## Guardrail upright Quantity: 138 pcs



Guardrail baffle (use with guardrail upright) L\*265\*1.5mm guardrail plate, unilateral fold 25mm, Add 38\*25 square tube in the middle to strengthen,



Guardrail baffle (use with guardrail upright)
L\*265\*1.5mm guardrail plate, unilateral fold 25mm,
Add 38\*25 square tube in the middle to strengthen,
punch holes on both sides and hang round holes plate lock screws







38\*25\*1.2 flat pipe

Guardrail baffle(obverse side)

Guardrail baffle (use with guardrail upright)
L\*265\*1.5mm guardrail plate, unilateral fold 25mm,
Add 38\*25 square tube in the middle to strengthen,
punch holes on both