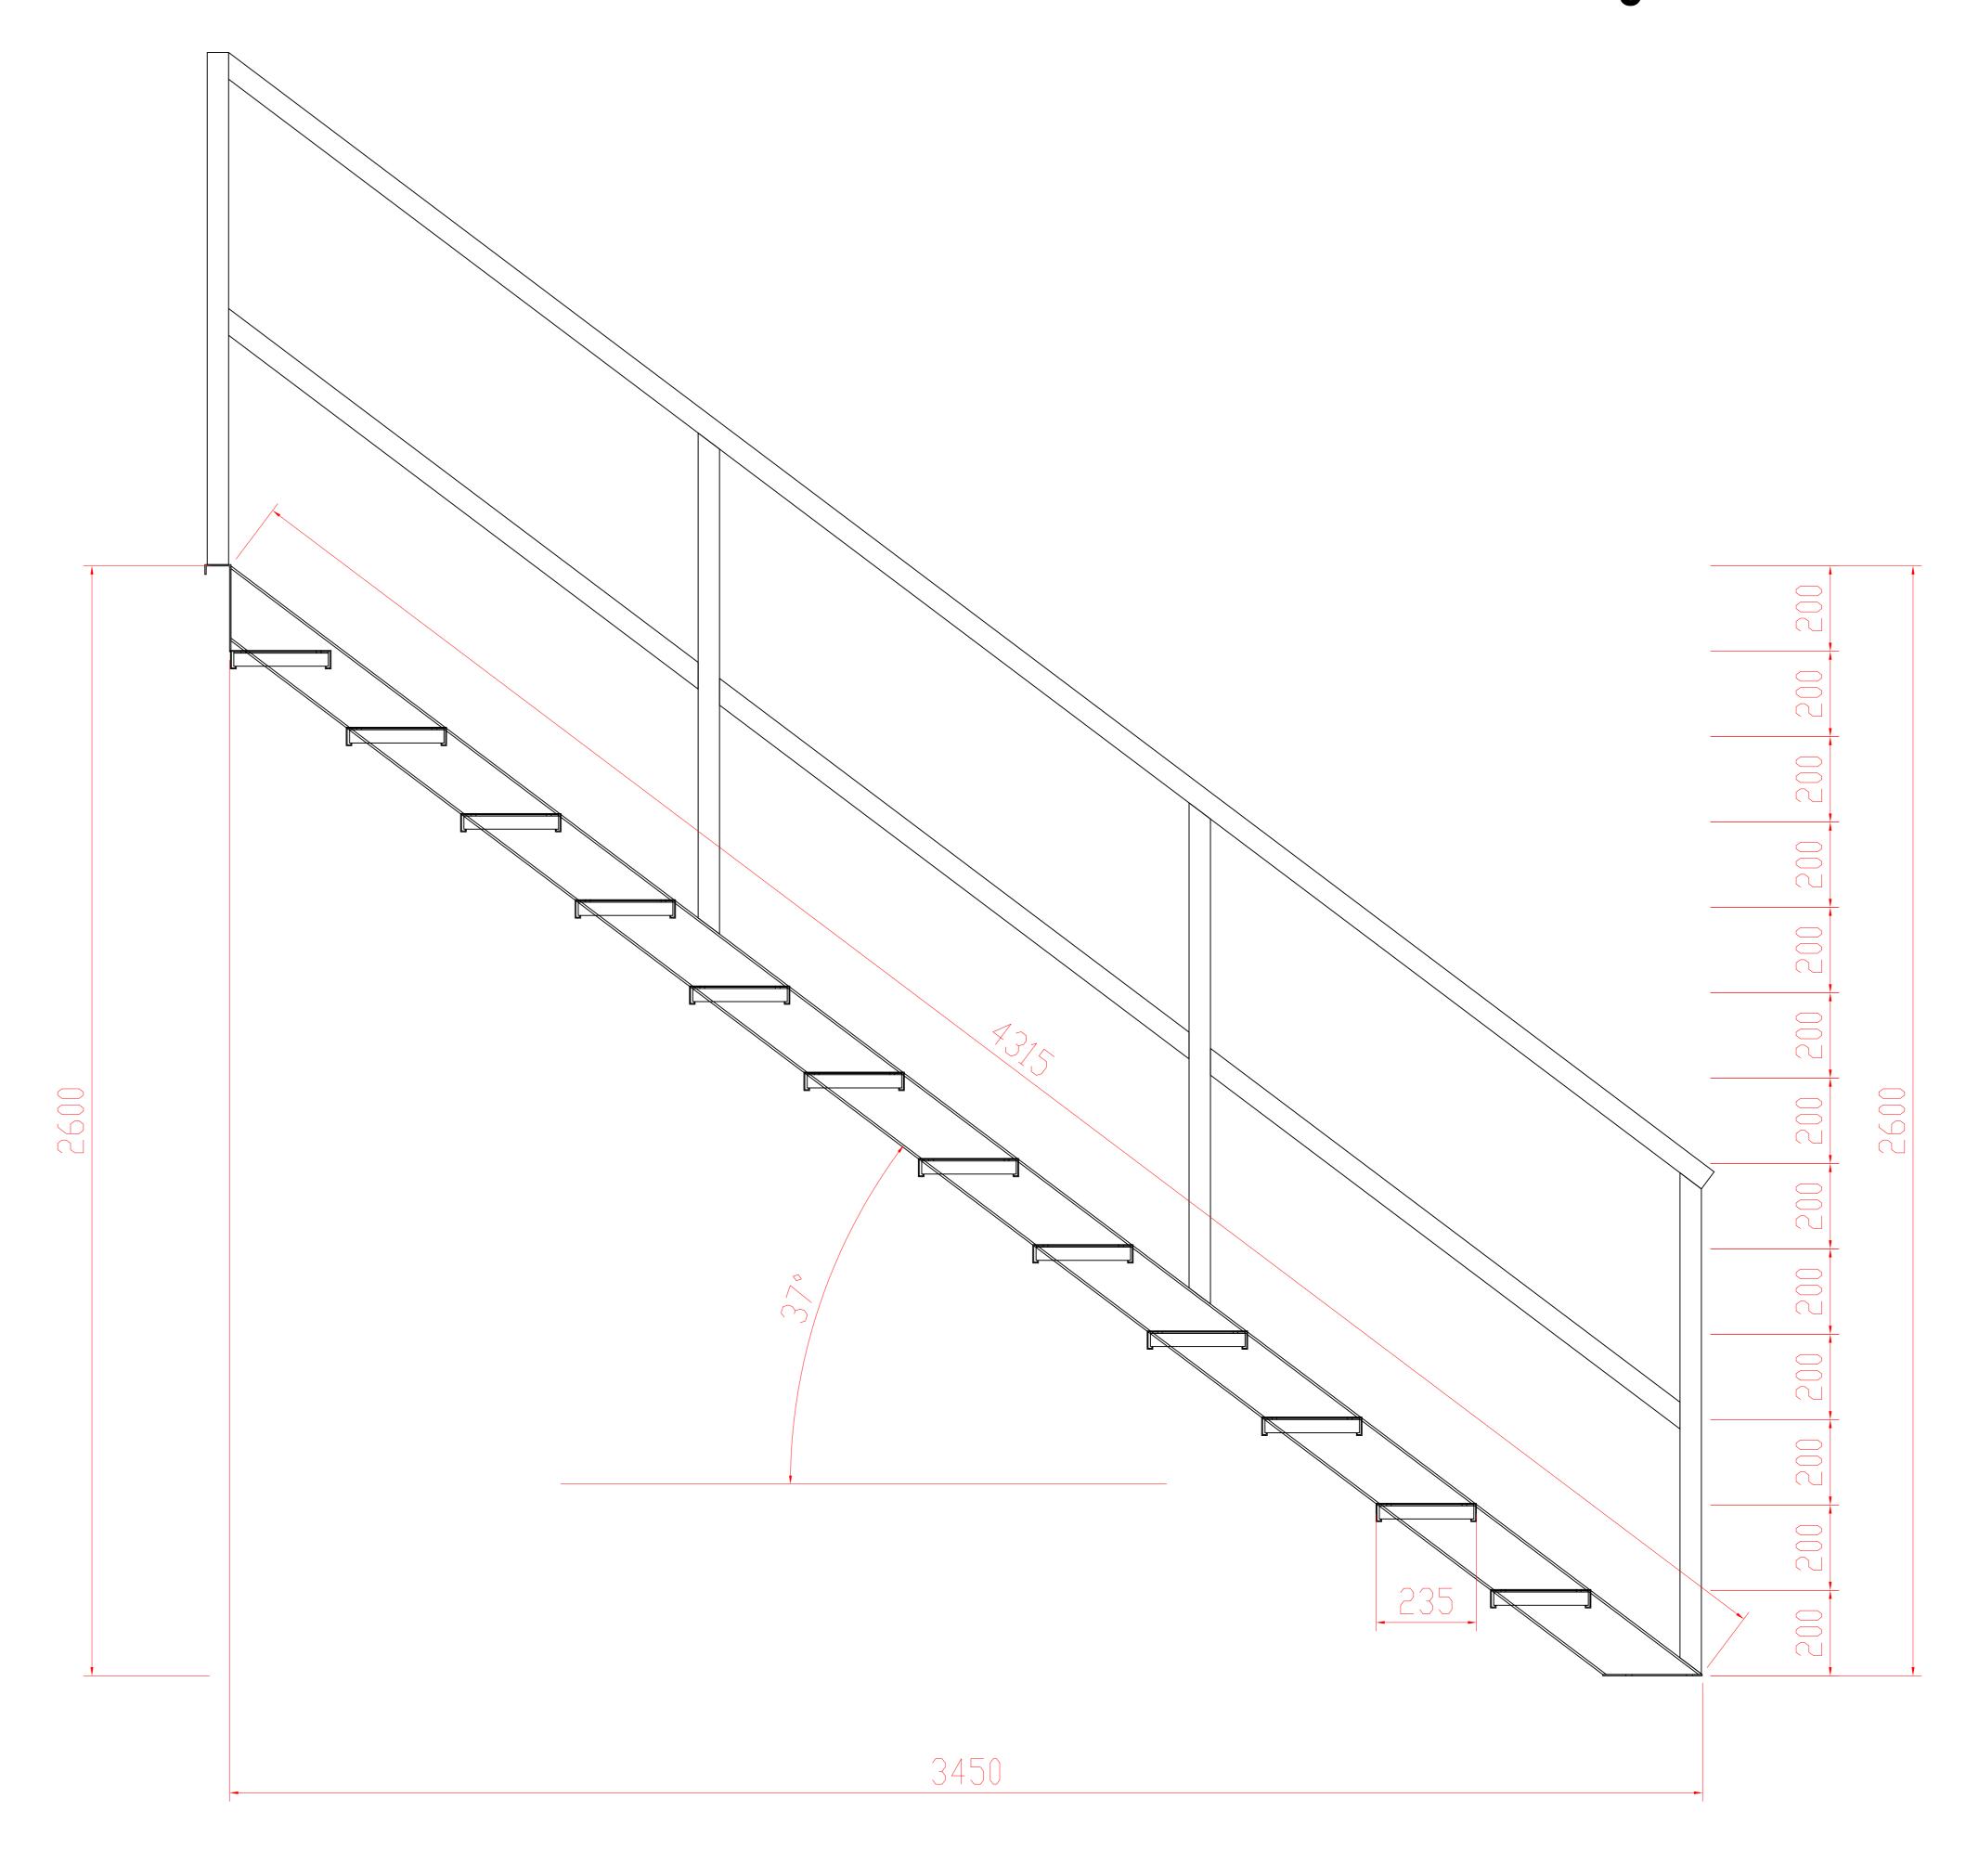

## Stair size structure drawing

Specification: 3450xD1000xH2600,37 degrees oblique

Quantity: 2 sets