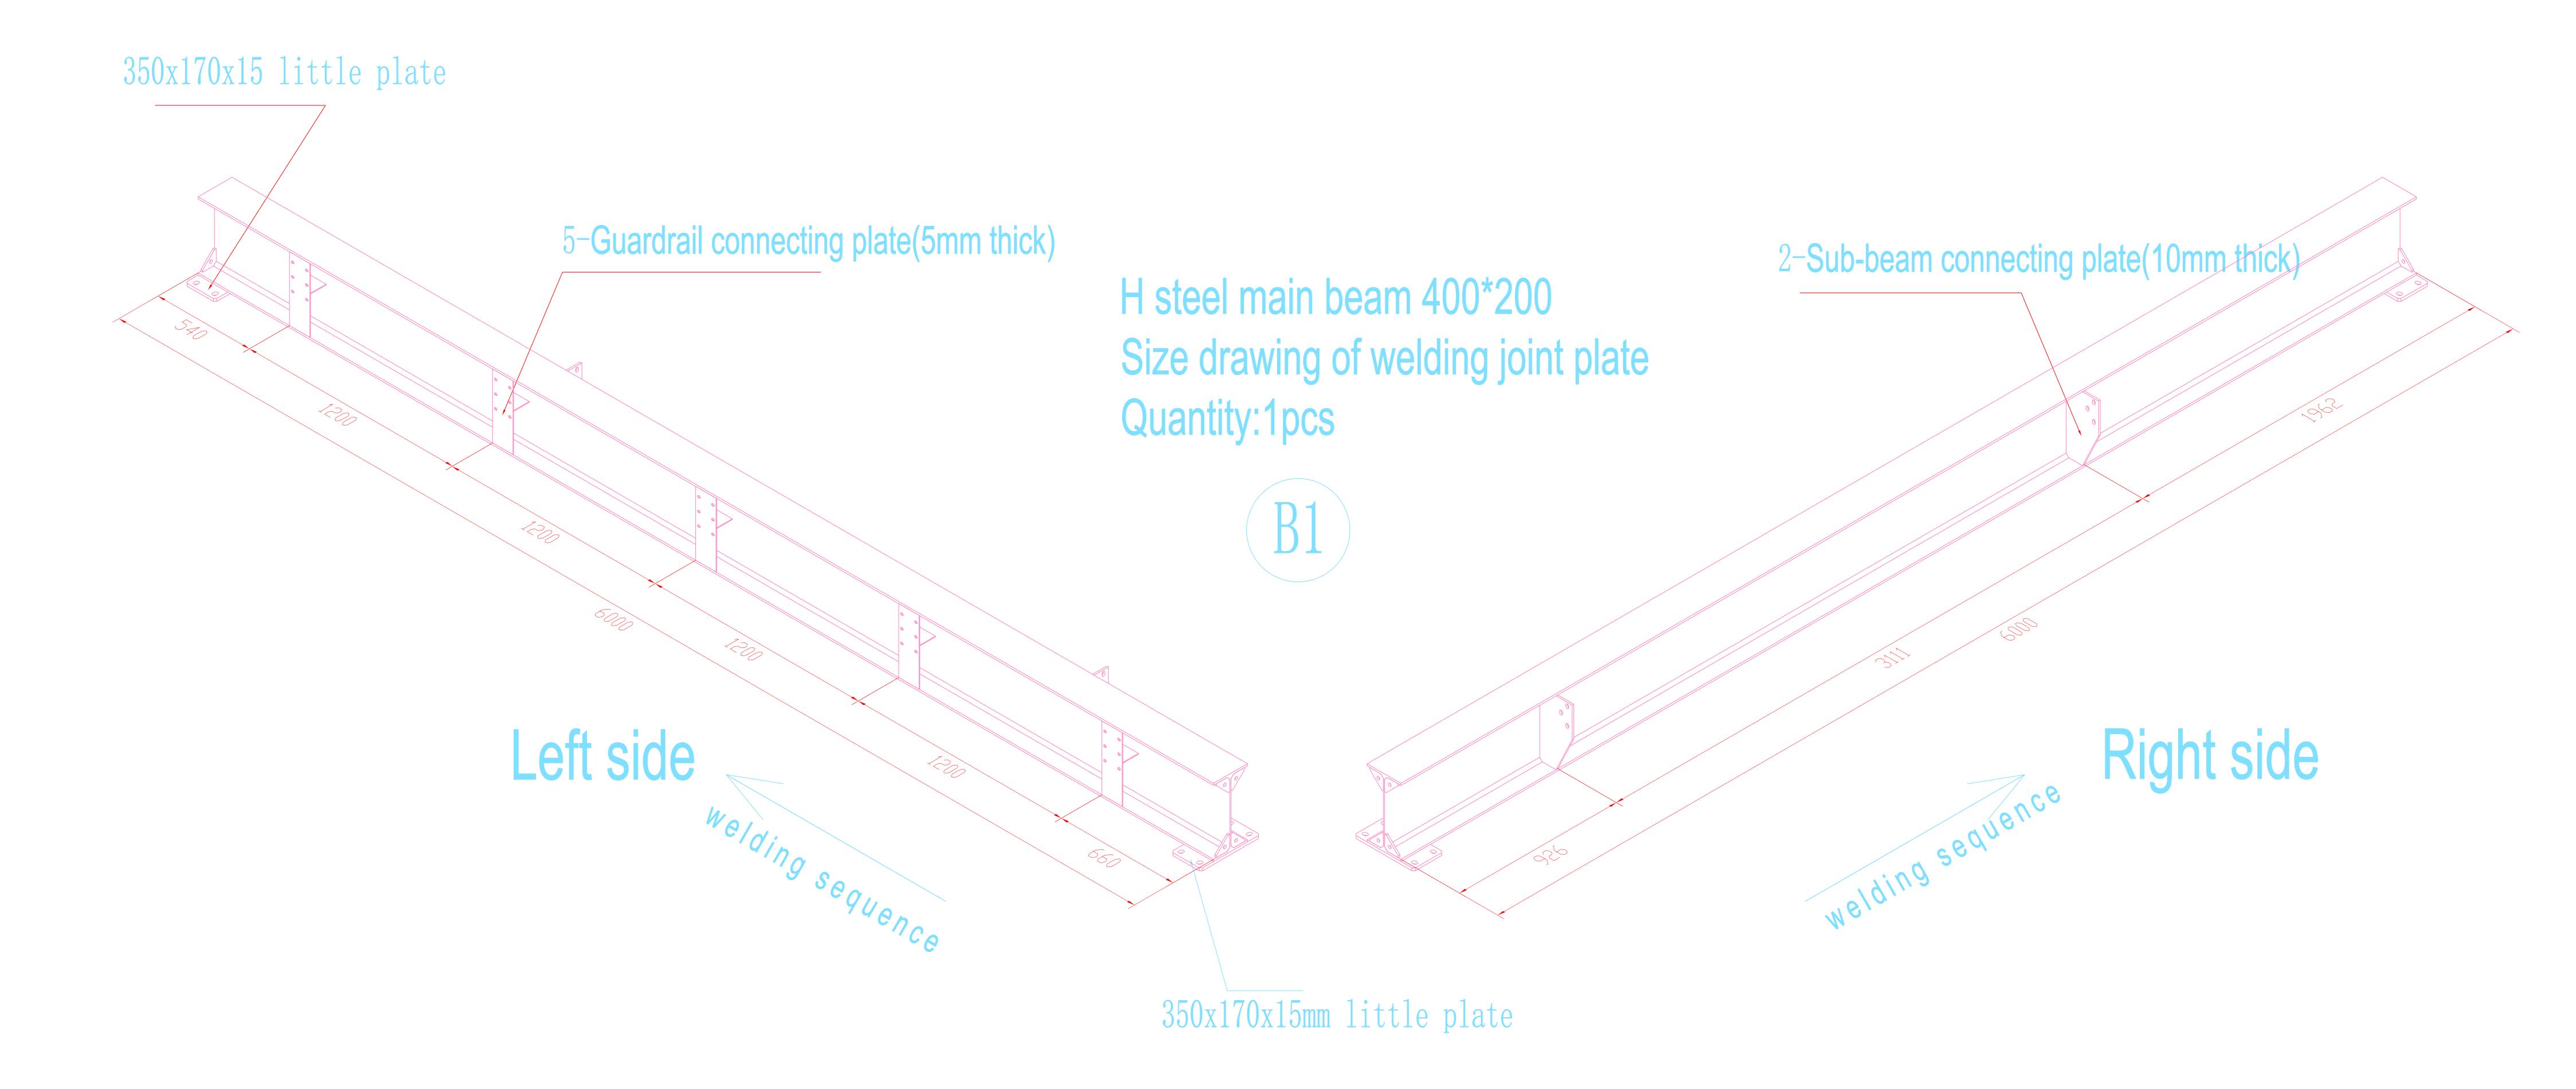

200x200x8.0 tube

Quantity: 1 pcs









Quantity: 54 pcs































































## Stair size structure drawing



Specification: 3450xD1000xH2600,37 degrees oblique

Quantity: 2 sets









## Guardrail upright Quantity: 138 pcs



Guardrail baffle (use with guardrail upright) L\*265\*1.5mm guardrail plate, unilateral fold 25mm, Add 38\*25 square tube in the middle to strengthen,



Guardrail baffle (use with guardrail upright)
L\*265\*1.5mm guardrail plate, unilateral fold 25mm,
Add 38\*25 square tube in the middle to strengthen,
punch holes on both sides and hang round holes plate lock screws







38\*25\*1.2 flat pipe

Guardrail baffle(obverse side)

Guardrail baffle (use with guardrail upright)
L\*265\*1.5mm guardrail plate, unilateral fold 25mm,
Add 38\*25 square tube in the middle to strengthen,
punch holes on bot