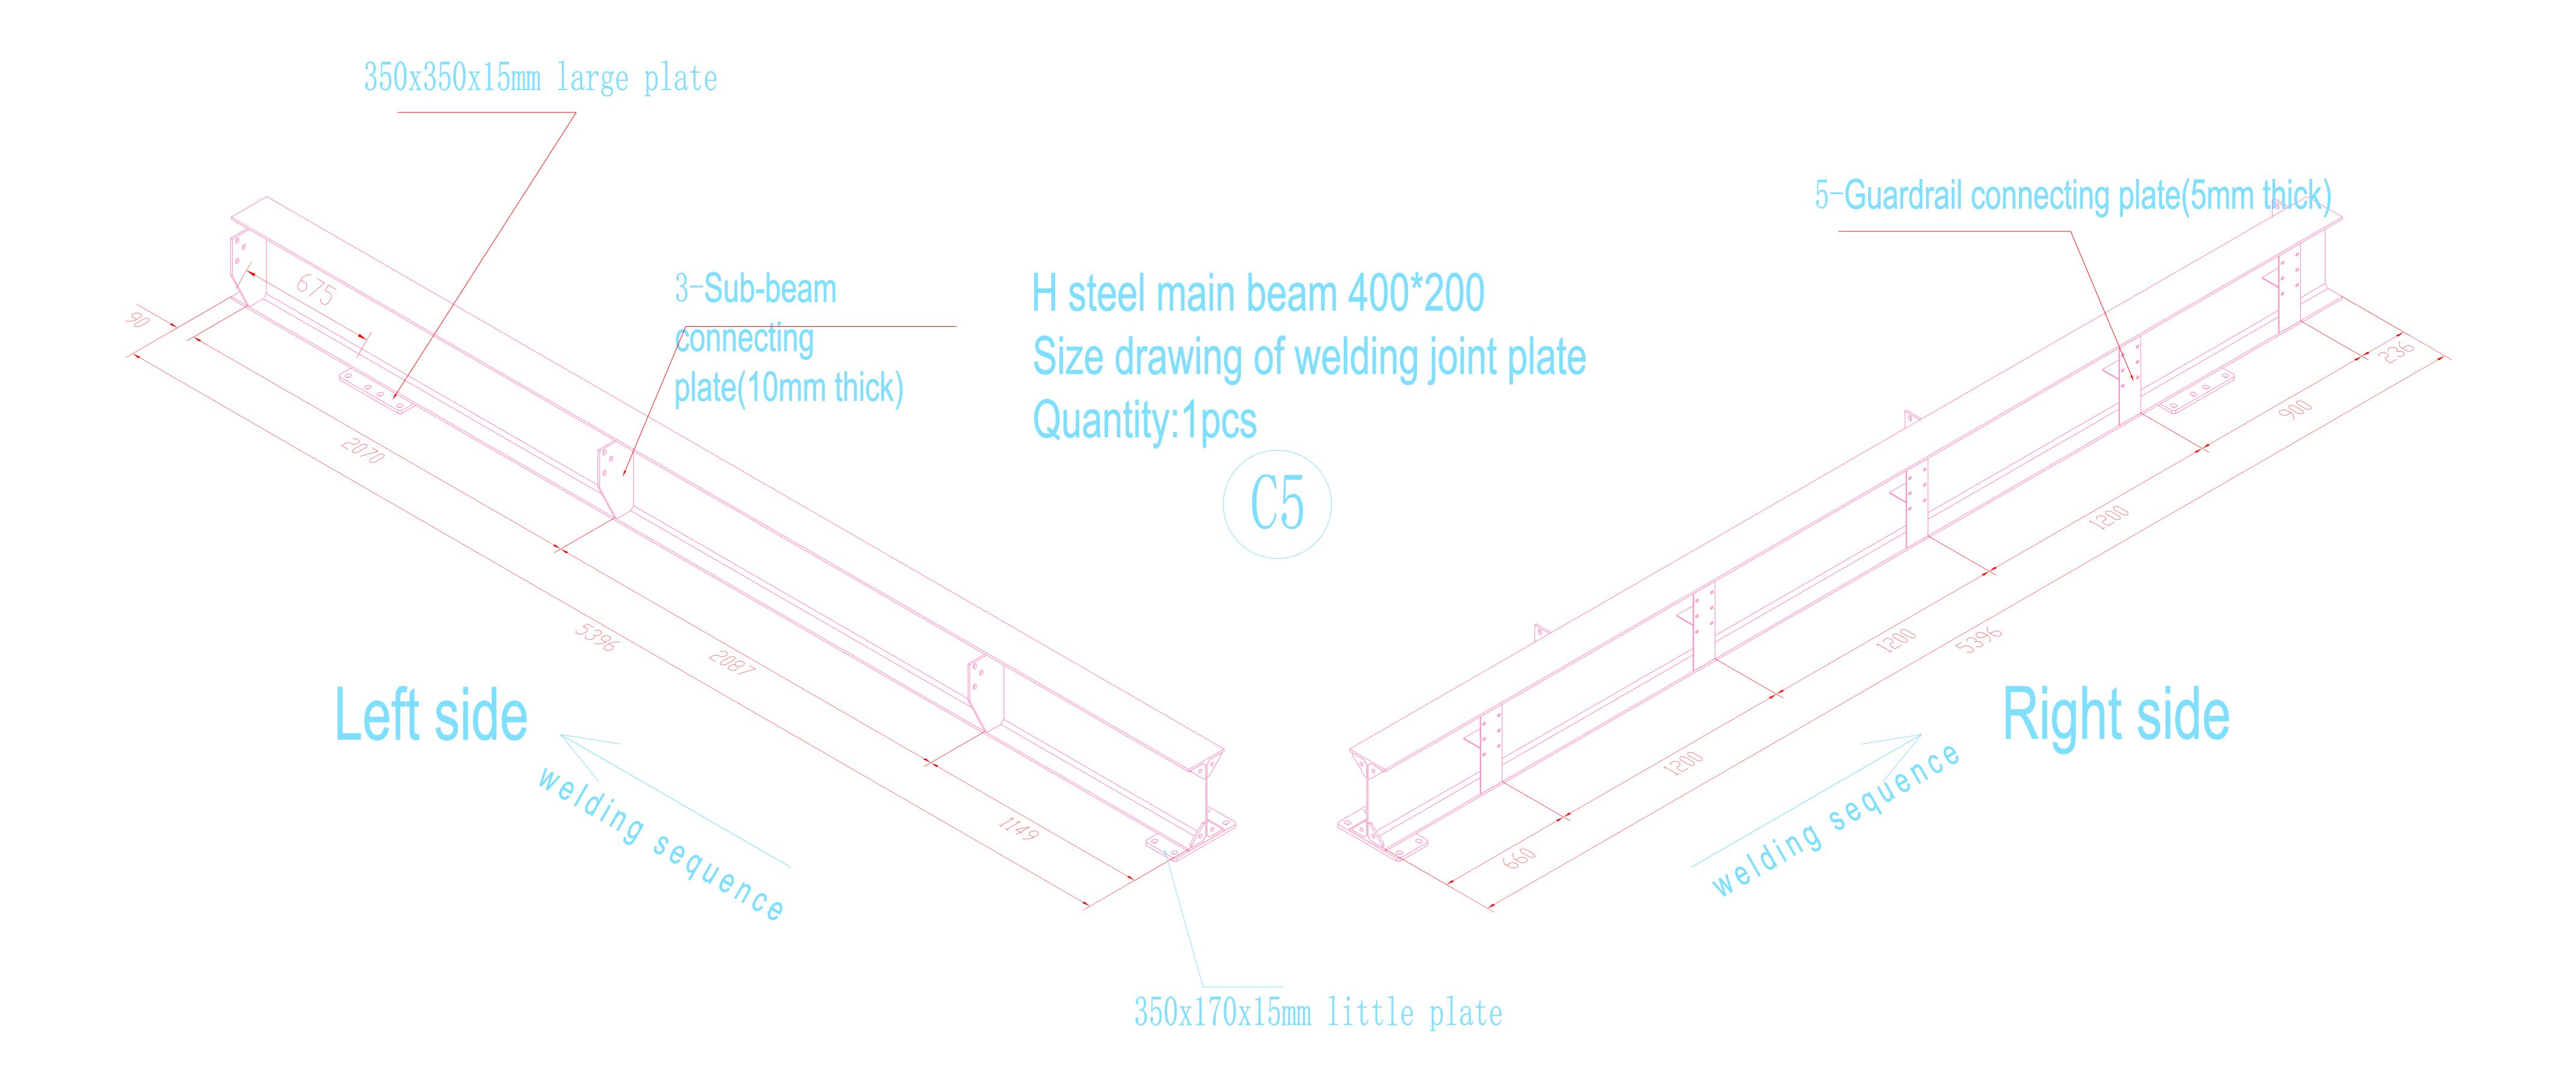

200x200x8.0 tube

Quantity: 1 pcs









Quantity: 54 pcs































































## Stair size structure drawing



Specification: 3450xD1000xH2600,37 degrees oblique

Quantity: 2 sets









## Guardrail upright Quantity: 138 pcs



Guardrail baffle (use with guardrail upright) L\*265\*1.5mm guardrail plate, unilateral fold 25mm, Add 38\*25 square tube in the middle to strengthen,



Guardrail baffle (use with guardrail upright)
L\*265\*1.5mm guardrail plate, unilateral fold 25mm,
Add 38\*25 square tube in the middle to strengthen,
punch holes on both sides and hang round holes plate lock screws







38\*25\*1.2 flat pipe

Guardrail baffle(obverse side)

Guardrail baffle (use with guardrail upright)
L\*265\*1.5mm guardrail plate, unilateral fold 25mm,
Add 38\*25 square tube in the middle to strengthen,
punch holes on both sides and ha