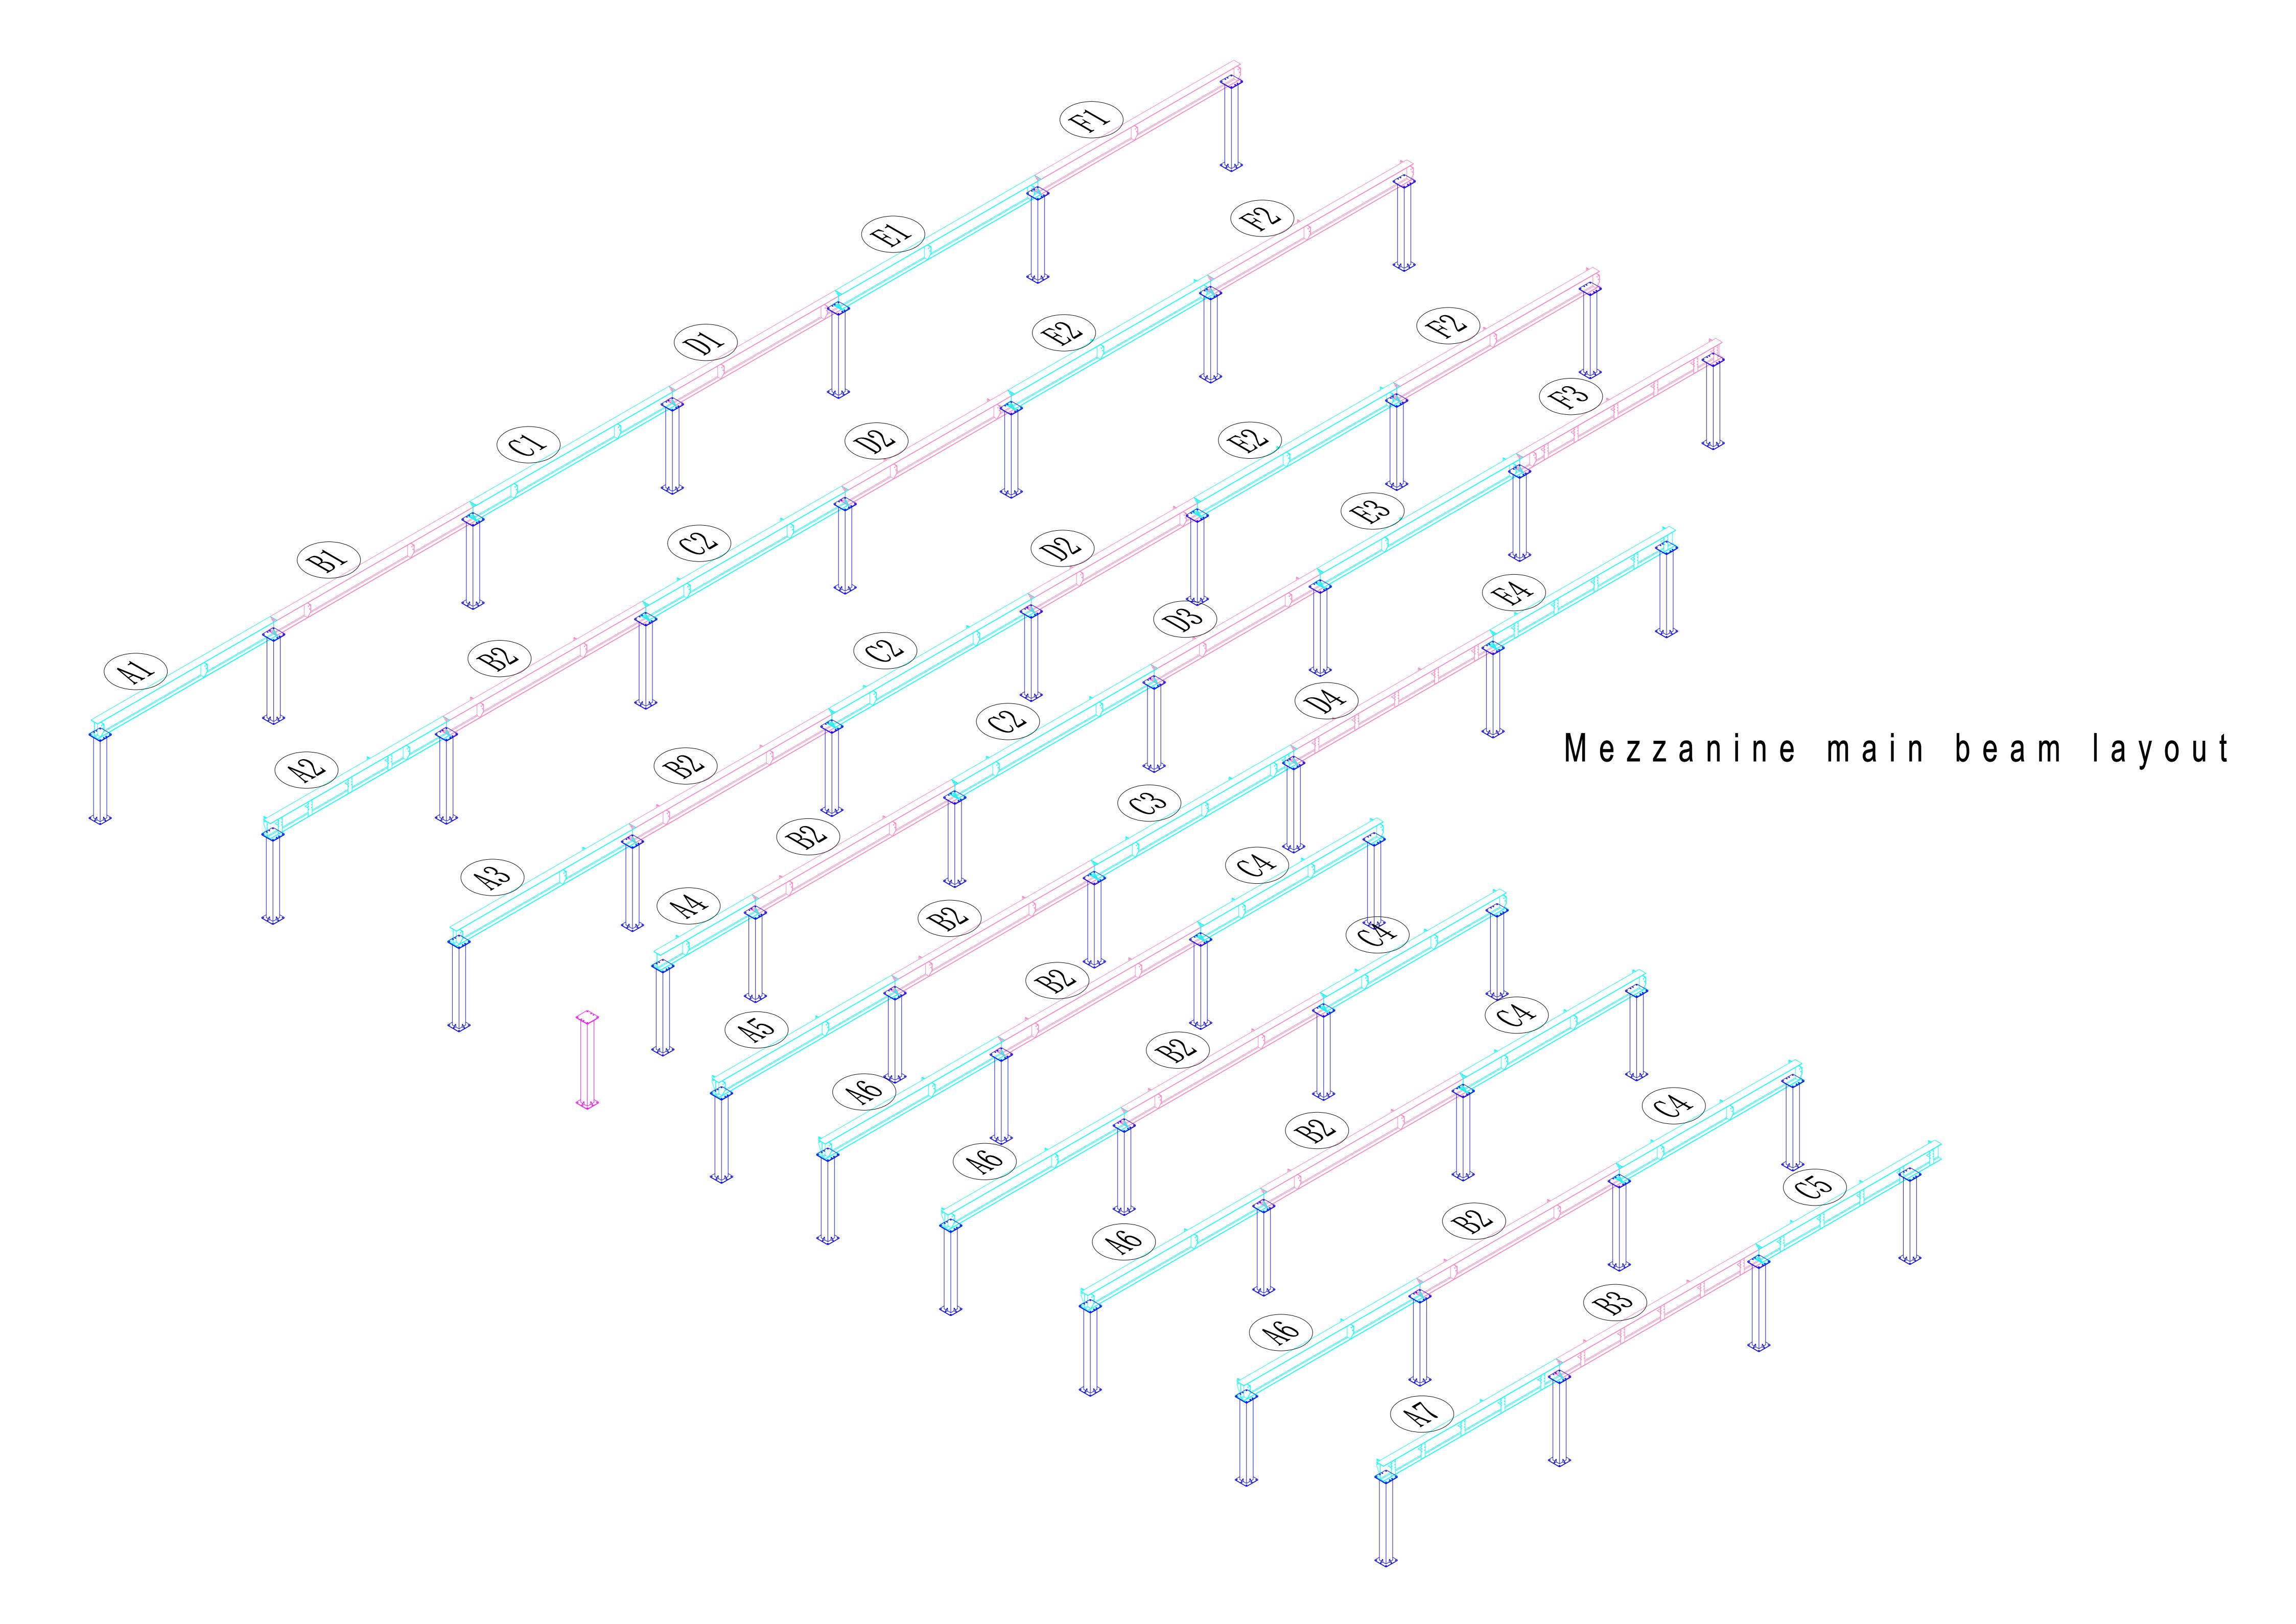

## Stair size structure drawing

Specification: 3450xD1000xH2600,37 degrees oblique

Quantity: 2 sets