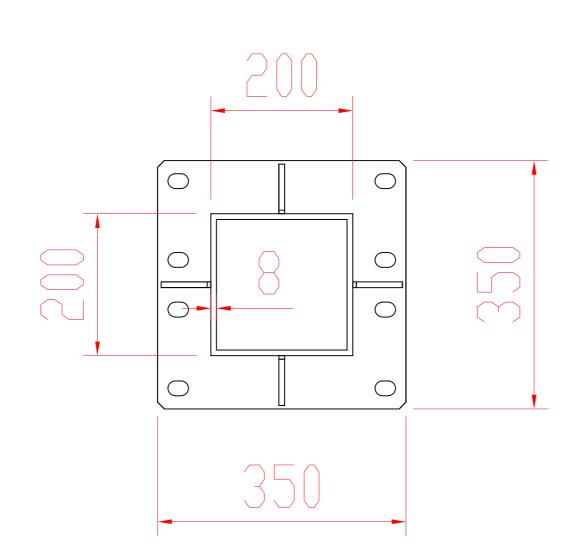

200x200x8.0 tube

Quantity: 1 pcs









Quantity: 54 pcs































































## Stair size structure drawing



Specification: 3450xD1000xH2600,37 degrees oblique

Quantity: 2 sets









## Guardrail upright Quantity: 138 pcs



Guardrail baffle (use with guardrail upright) L\*265\*1.5mm guardrail plate, unilateral fold 25mm, Add 38\*25 square tube in the middle to strengthen,



Guardrail baffle (use with guardrail upright)
L\*265\*1.5mm guardrail plate, unilateral fold 25mm,
Add 38\*25 square tube in the middle to strengthen,
punch holes on both sides and hang round holes plate lock screws







38\*25\*1.2 flat pipe

Guardrail baffle(obverse side)

Guardrail baffle (use with guardrail upright)
L\*265\*1.5mm guardrail plate, unilateral fold 25mm,
Add 38\*25 square tube in