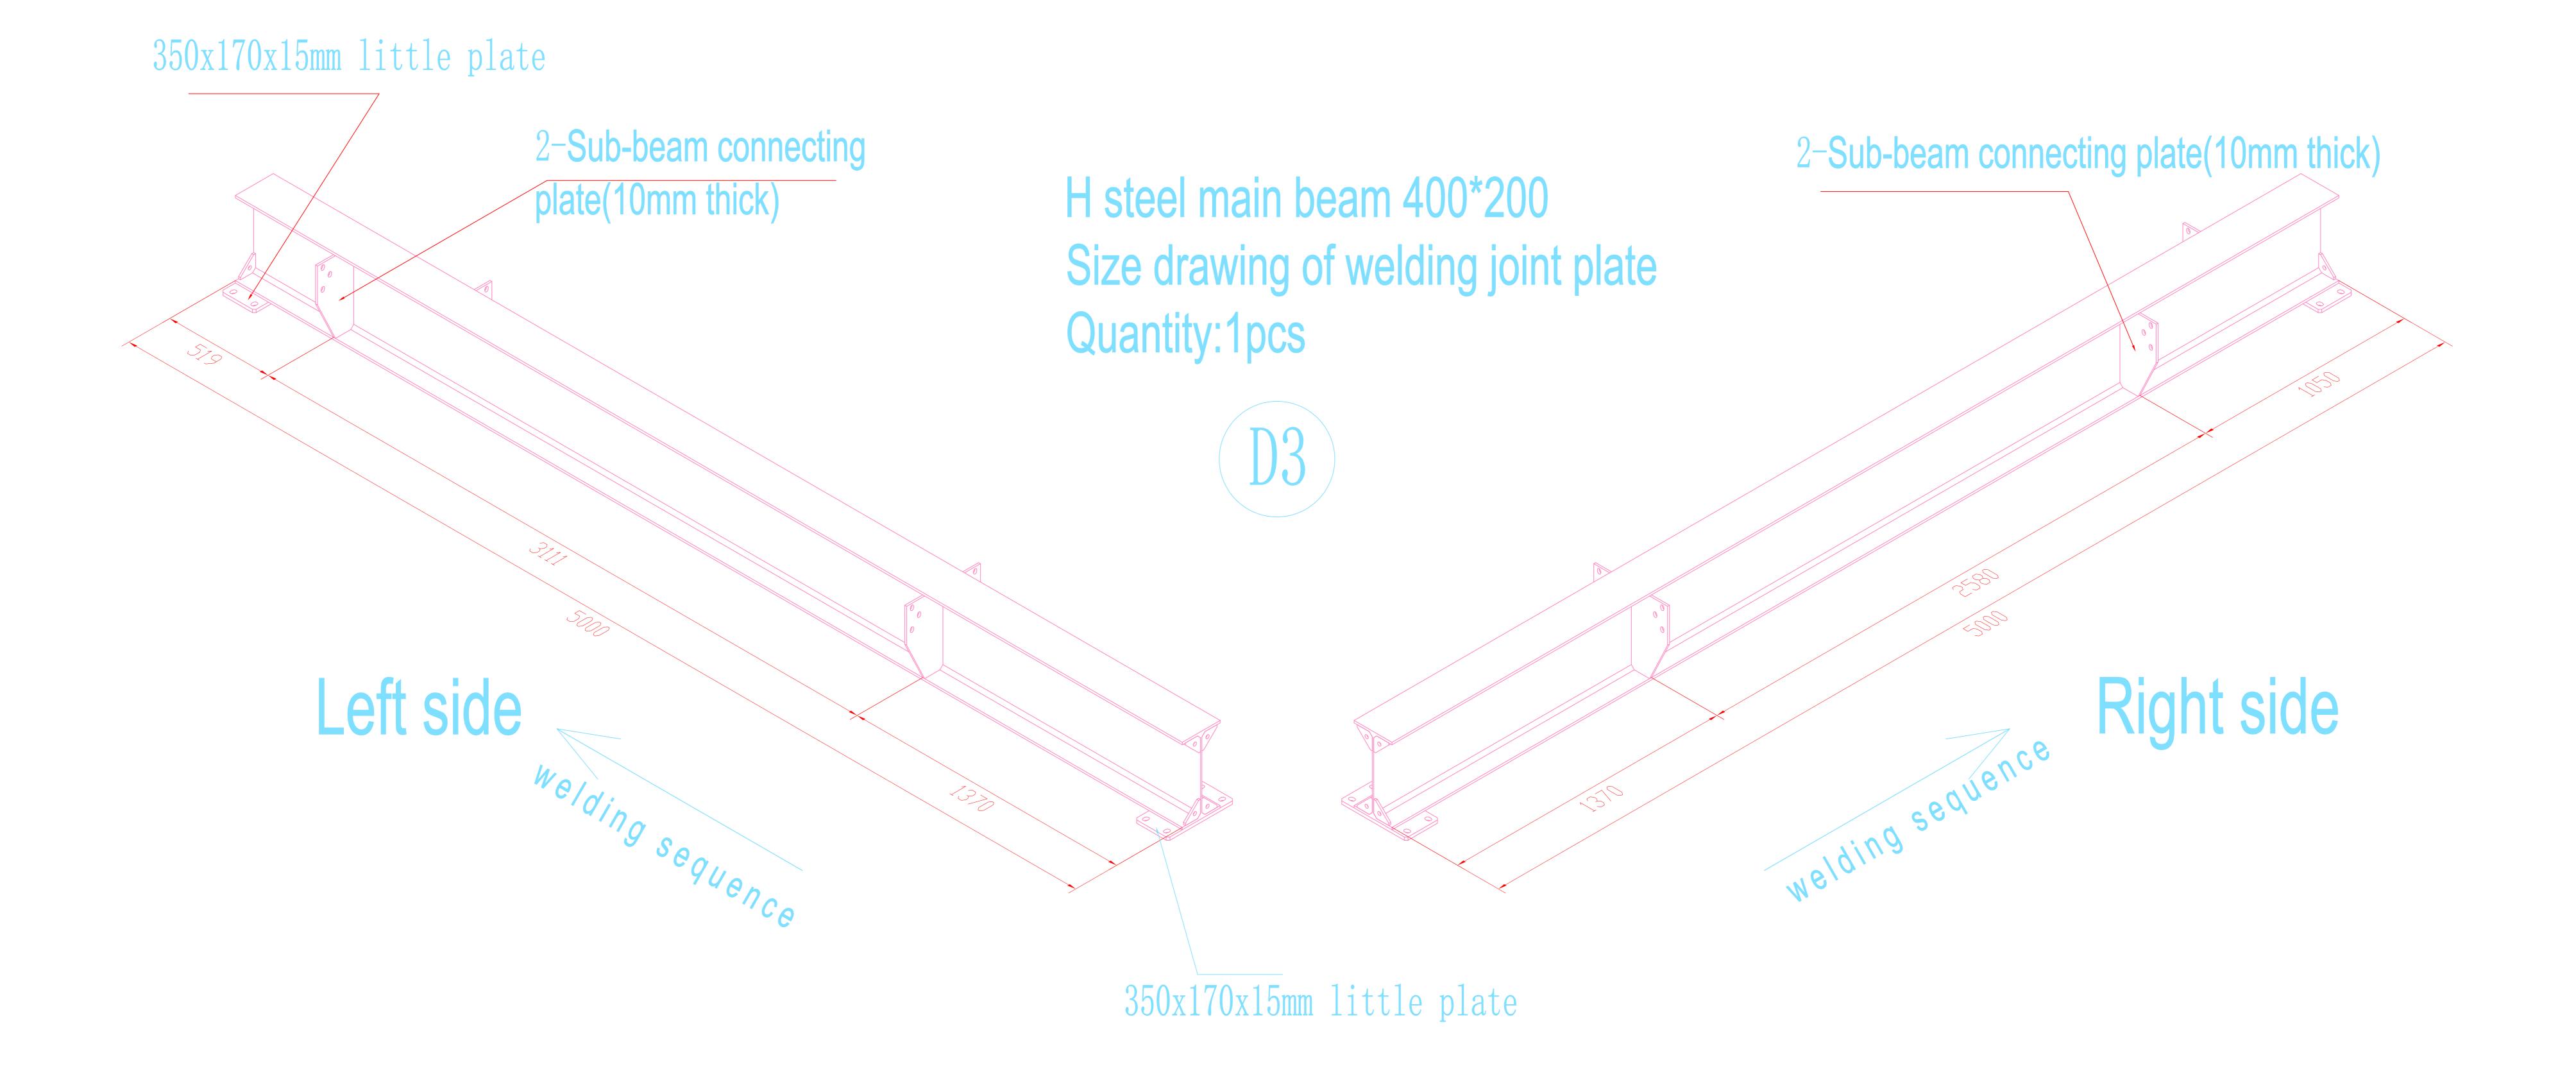

200x200x8.0 tube

Quantity: 1 pcs









Quantity: 54 pcs































































## Stair size structure drawing



Specification: 3450xD1000xH2600,37 degrees oblique

Quantity: 2 sets









## Guardrail upright Quantity: 138 pcs



Guardrail baffle (use with guardrail upright) L\*265\*1.5mm guardrail plate, unilateral fold 25mm, Add 38\*25 square tube in the middle to strengthen,



Guardrail baffle (use with guardrail upright)
L\*265\*1.5mm guardrail plate, unilateral fold 25mm,
Add 38\*25 square tube in the middle to strengthen,
punch holes on both sides and hang round holes plate lock screws







38\*25\*1.2 flat pipe

Guardrail baffle(obverse side)

Guardrail baffle (use with guardrail upright)
L\*265\*1.5mm guardrail plate, unilateral fold 25mm,
Add 38\*25 square tube in the middle to strengthen,
punch holes on both sides and hang rou