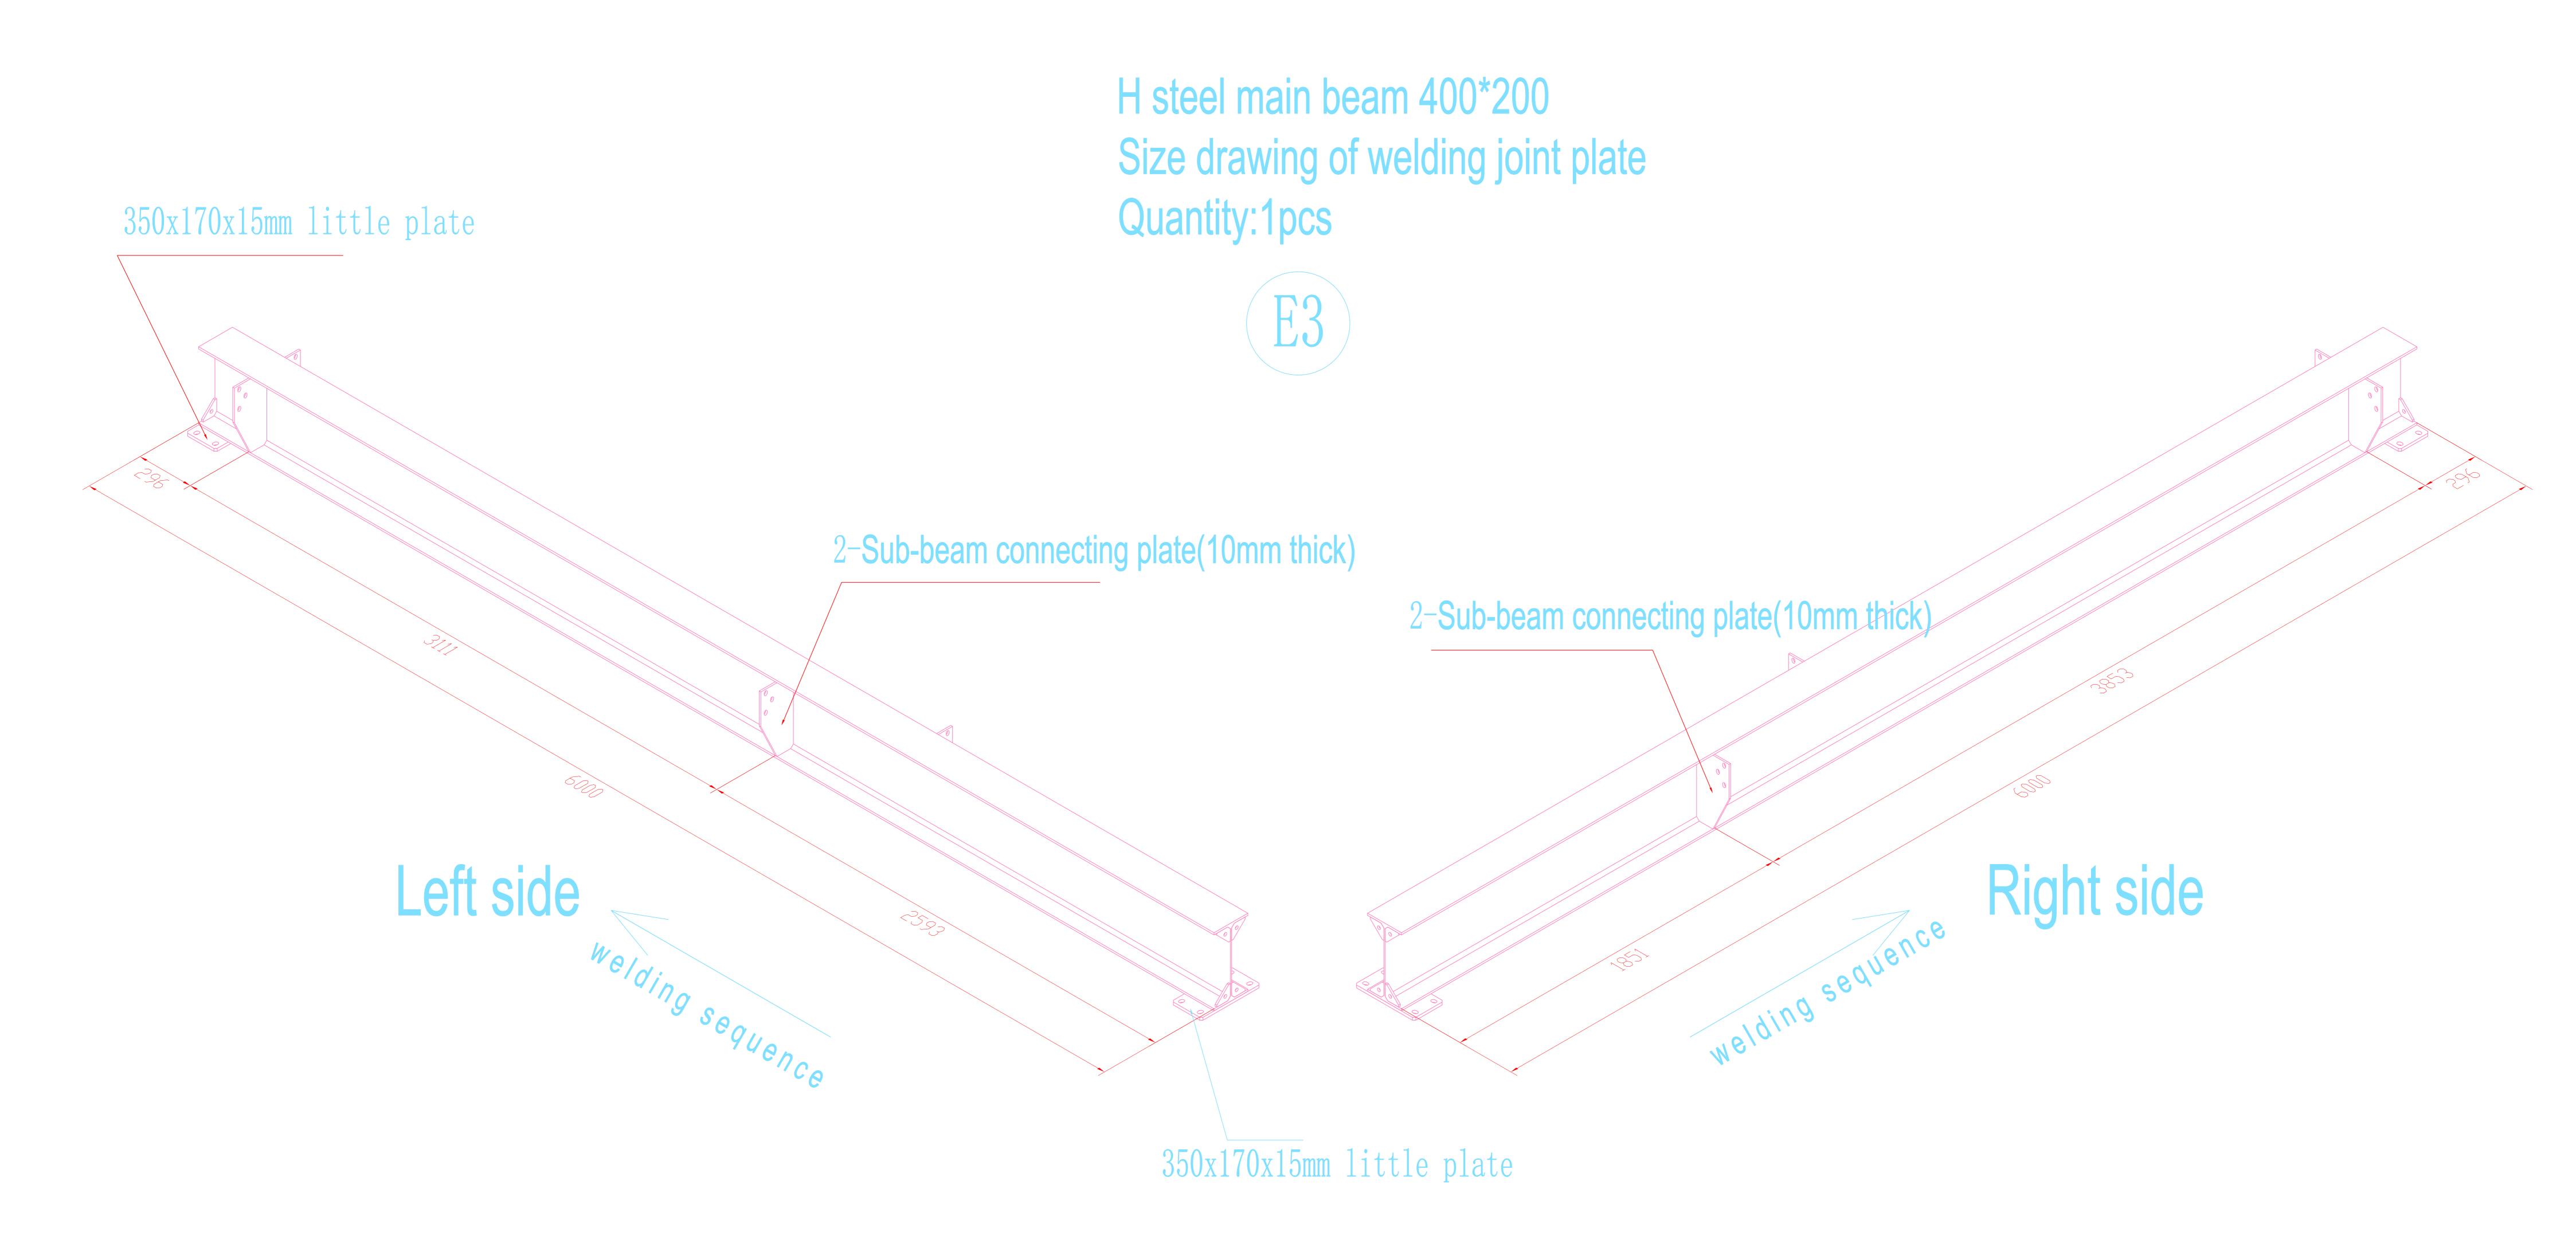

200x200x8.0 tube

Quantity: 1 pcs









Quantity: 54 pcs































































## Stair size structure drawing



Specification: 3450xD1000xH2600,37 degrees oblique

Quantity: 2 sets









## Guardrail upright Quantity: 138 pcs



Guardrail baffle (use with guardrail upright) L\*265\*1.5mm guardrail plate, unilateral fold 25mm, Add 38\*25 square tube in the middle to strengthen,



Guardrail baffle (use with guardrail upright)
L\*265\*1.5mm guardrail plate, unilateral fold 25mm,
Add 38\*25 square tube in the middle to strengthen,
punch holes on both sides and hang round holes plate lock screws







38\*25\*1.2 flat pipe

Guardrail baffle(obverse side)

Guardrail baffle (use with guardrail upright)
L\*265\*1.5mm guardrail plate, unilateral fold 25mm,
Add 38\*25 square tube in the middle to strengthen,
punch holes on both sides and hang round holes