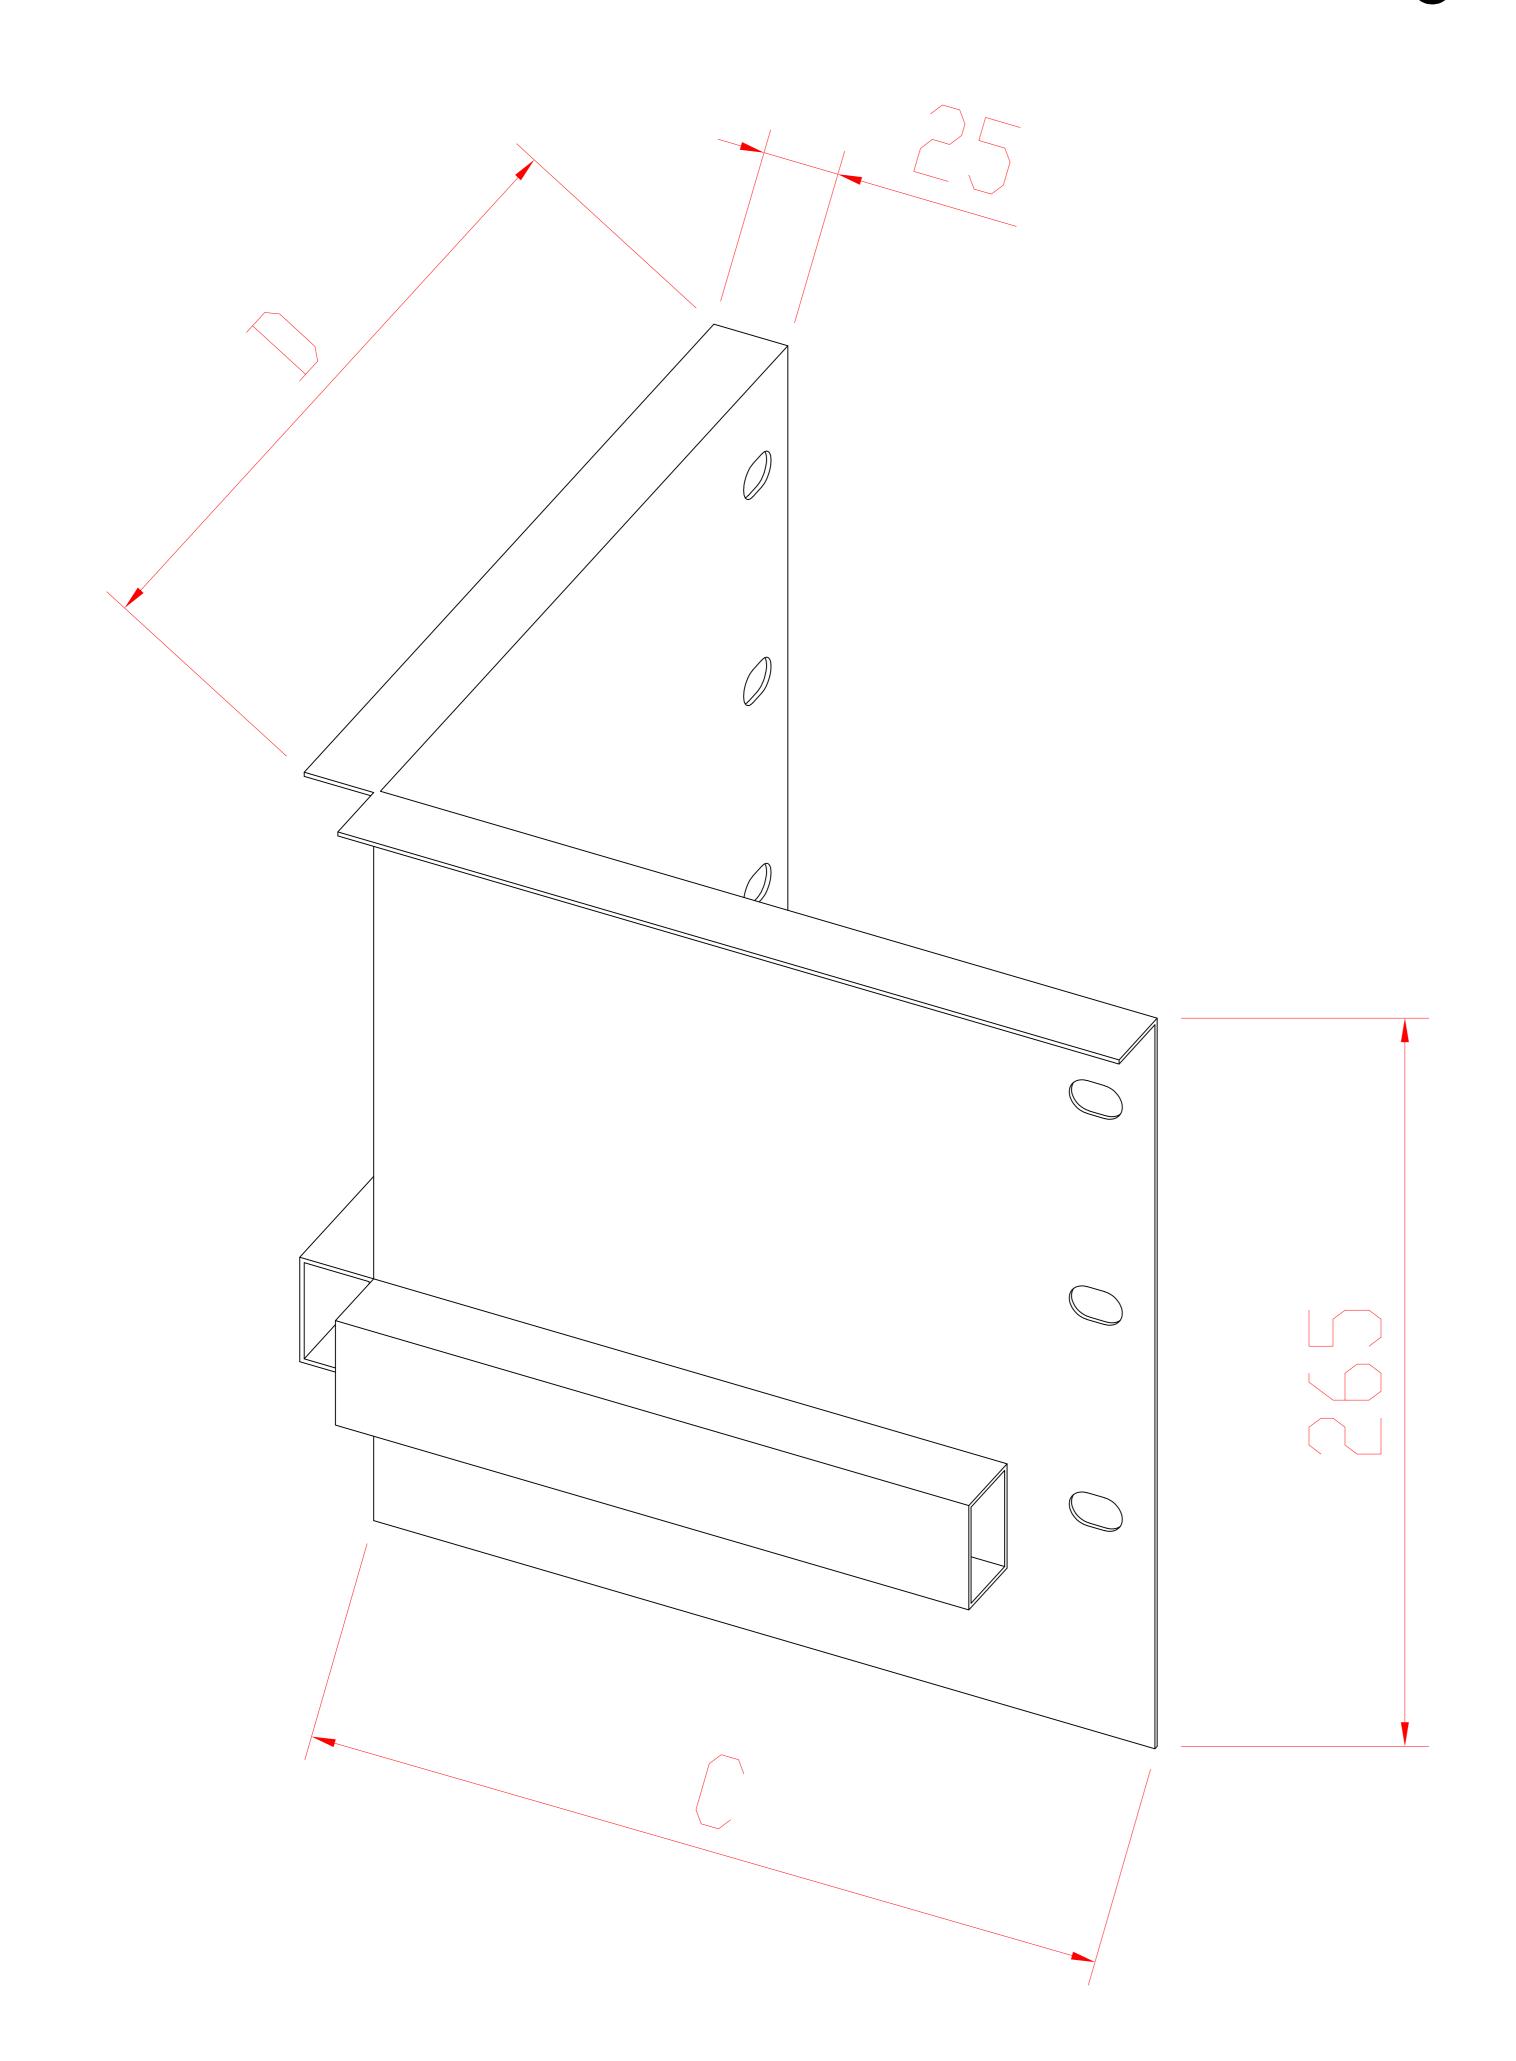

## Guardrail upright Quantity: 138 pcs

Guardrail baffle (use with guardrail upright) L\*265\*1.5mm guardrail plate, unilateral fold 25mm, Add 38\*25 square tube in the middle to strengthen,

Guardrail baffle (use with guardrail upright)
L\*265\*1.5mm guardrail plate, unilateral fold 25mm,
Add 38\*25 square tube in the middle to strengthen,
punch holes on both sides and hang round holes plate lock screws

38\*25\*1.2 flat pipe

Guardrail baffle(obverse side)

Guardrail baffle (use with guardrail upright)
L\*265\*1.5mm guardrail plate, unilateral fold 25mm,
Add 38\*25 square tube in the middle to strengthen,
punch holes on both sides and hang round holes plate lock screws

Guardrail baffle(reverse side)