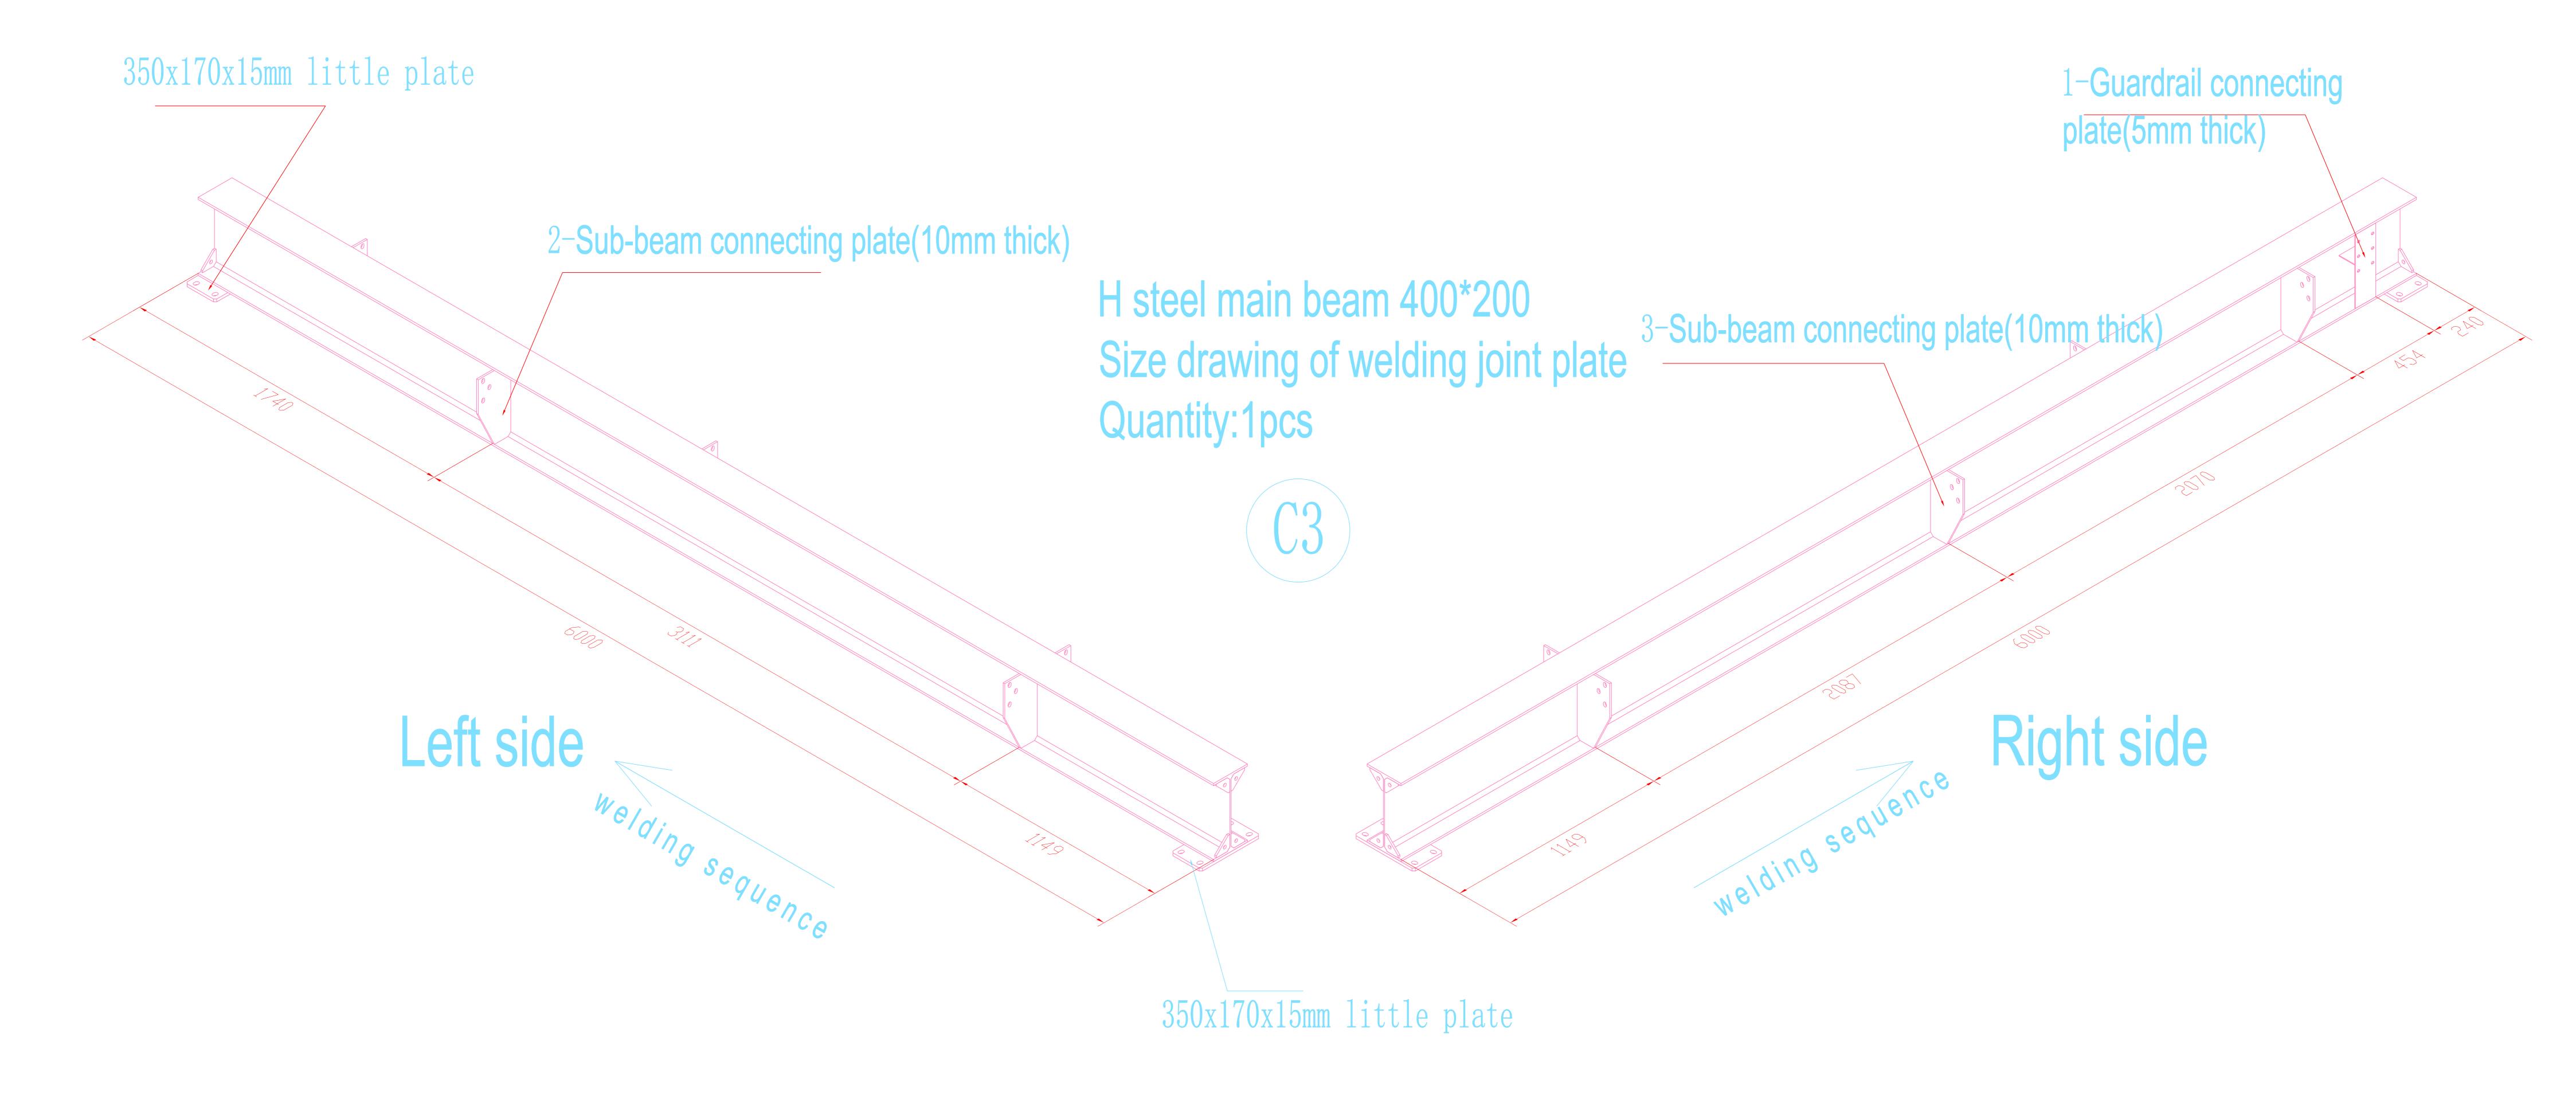

200x200x8.0 tube

Quantity: 1 pcs









Quantity: 54 pcs































































## Stair size structure drawing



Specification: 3450xD1000xH2600,37 degrees oblique

Quantity: 2 sets









## Guardrail upright Quantity: 138 pcs



Guardrail baffle (use with guardrail upright) L\*265\*1.5mm guardrail plate, unilateral fold 25mm, Add 38\*25 square tube in the middle to strengthen,



Guardrail baffle (use with guardrail upright)
L\*265\*1.5mm guardrail plate, unilateral fold 25mm,
Add 38\*25 square tube in the middle to strengthen,
punch holes on both sides and hang round holes plate lock screws







38\*25\*1.2 flat pipe

Guardrail baffle(obverse side)

Guardrail baffle (use with guardrail upright)
L\*265\*1.5mm guardrail plate, unilateral fold 25mm,
Add 38\*25 square tube in the middle to strengthen,
punch holes on both sides an