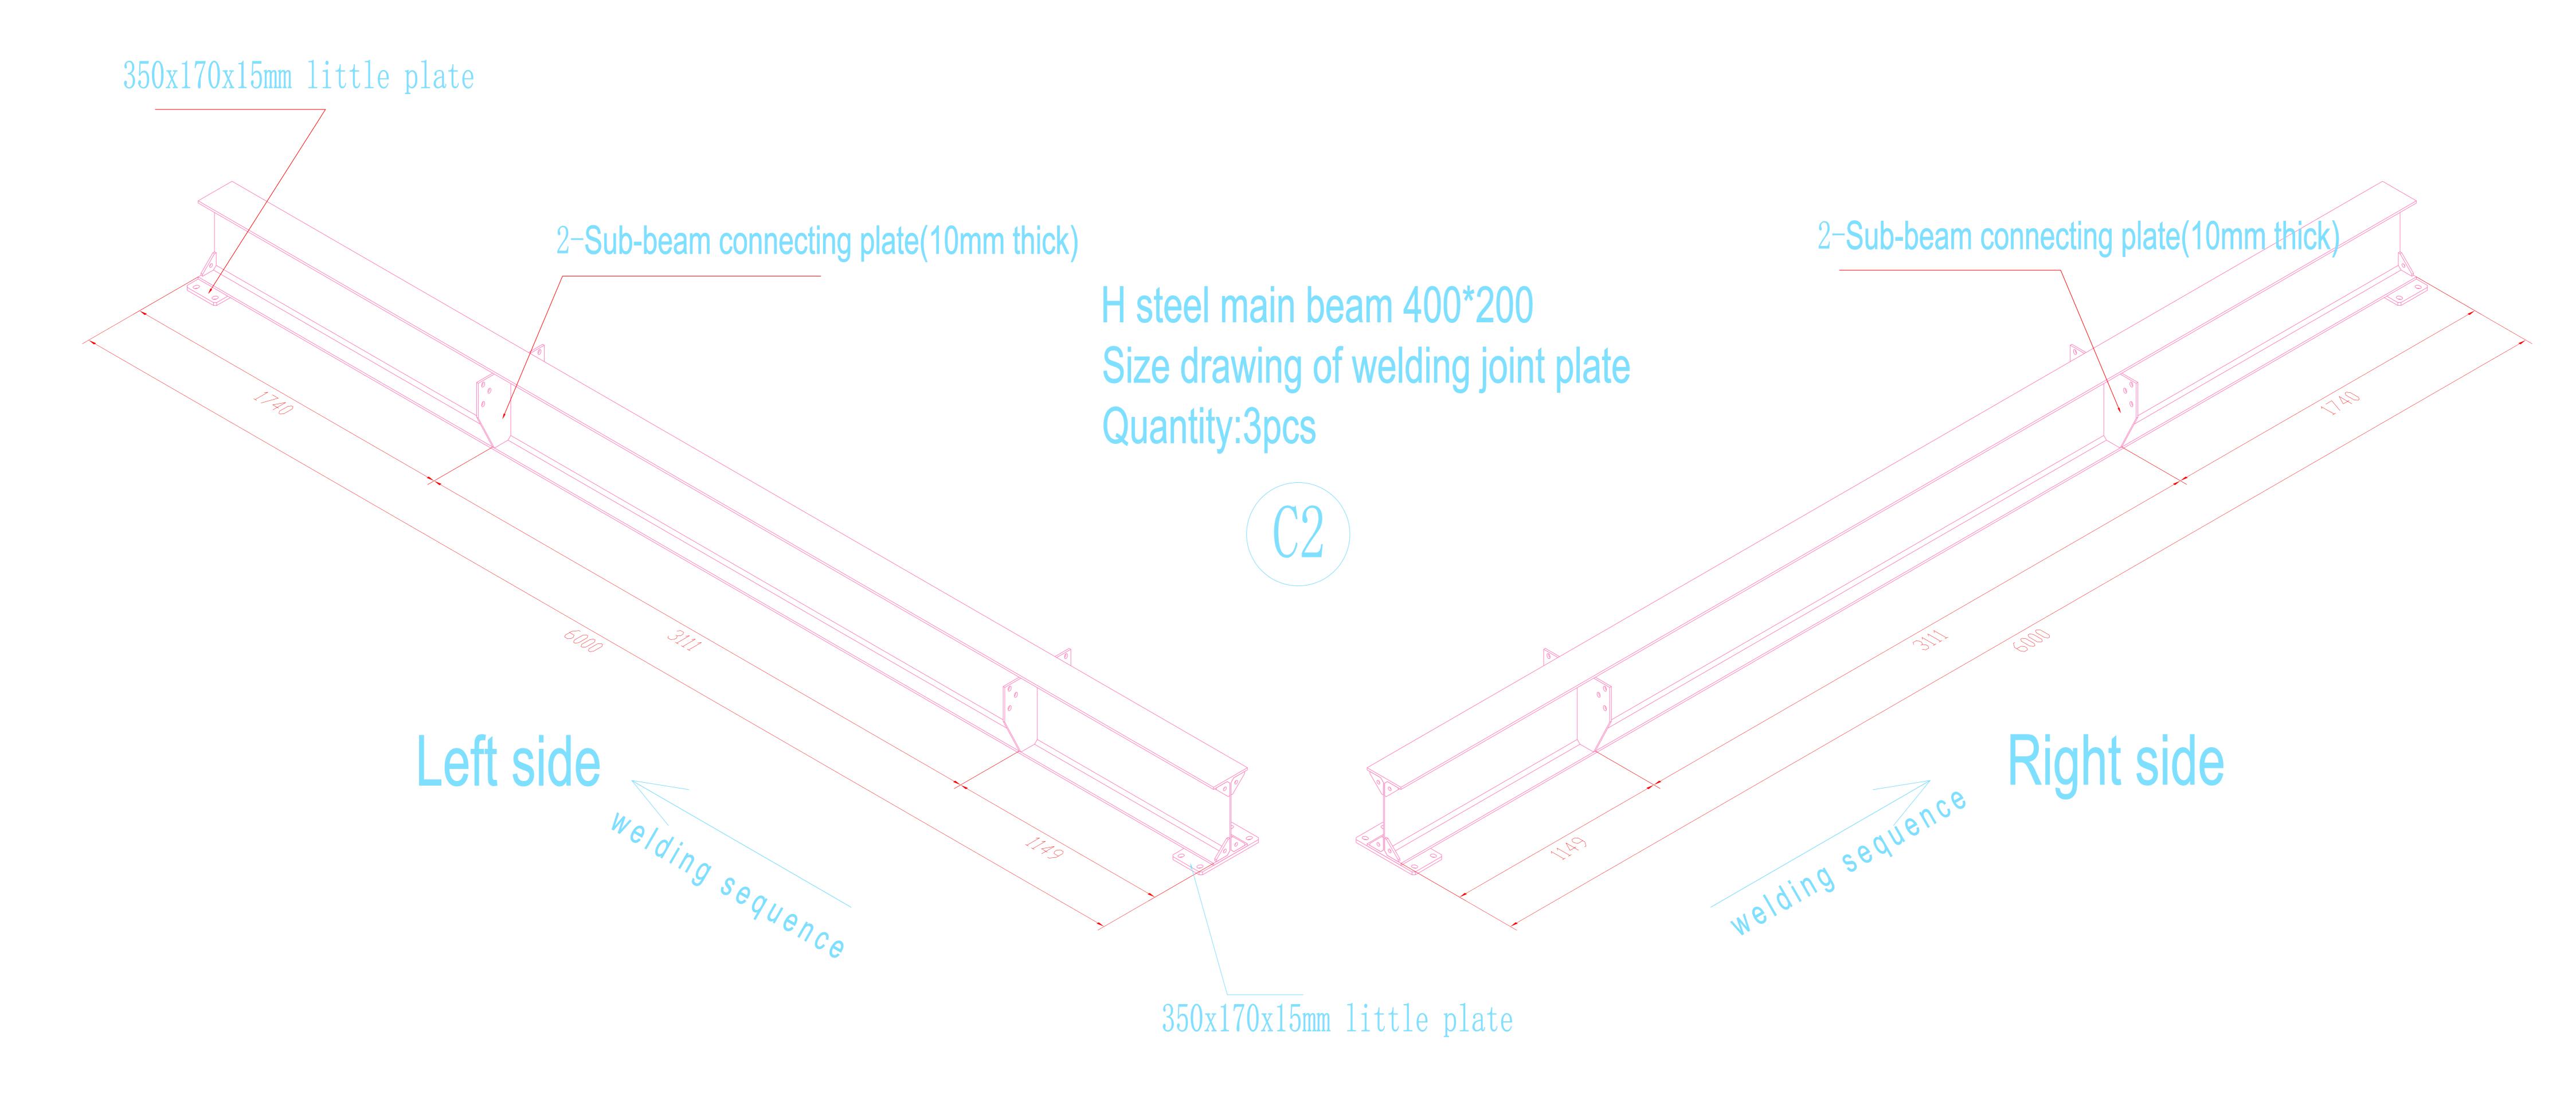

200x200x8.0 tube

Quantity: 1 pcs









Quantity: 54 pcs































































## Stair size structure drawing



Specification: 3450xD1000xH2600,37 degrees oblique

Quantity: 2 sets









## Guardrail upright Quantity: 138 pcs



Guardrail baffle (use with guardrail upright) L\*265\*1.5mm guardrail plate, unilateral fold 25mm, Add 38\*25 square tube in the middle to strengthen,



Guardrail baffle (use with guardrail upright)
L\*265\*1.5mm guardrail plate, unilateral fold 25mm,
Add 38\*25 square tube in the middle to strengthen,
punch holes on both sides and hang round holes plate lock screws







38\*25\*1.2 flat pipe

Guardrail baffle(obverse side)

Guardrail baffle (use with guardrail upright)
L\*265\*1.5mm guardrail plate, unilateral fold 25mm,
Add 38\*25 square tube in the middle to strengthen,
punch holes on both sides