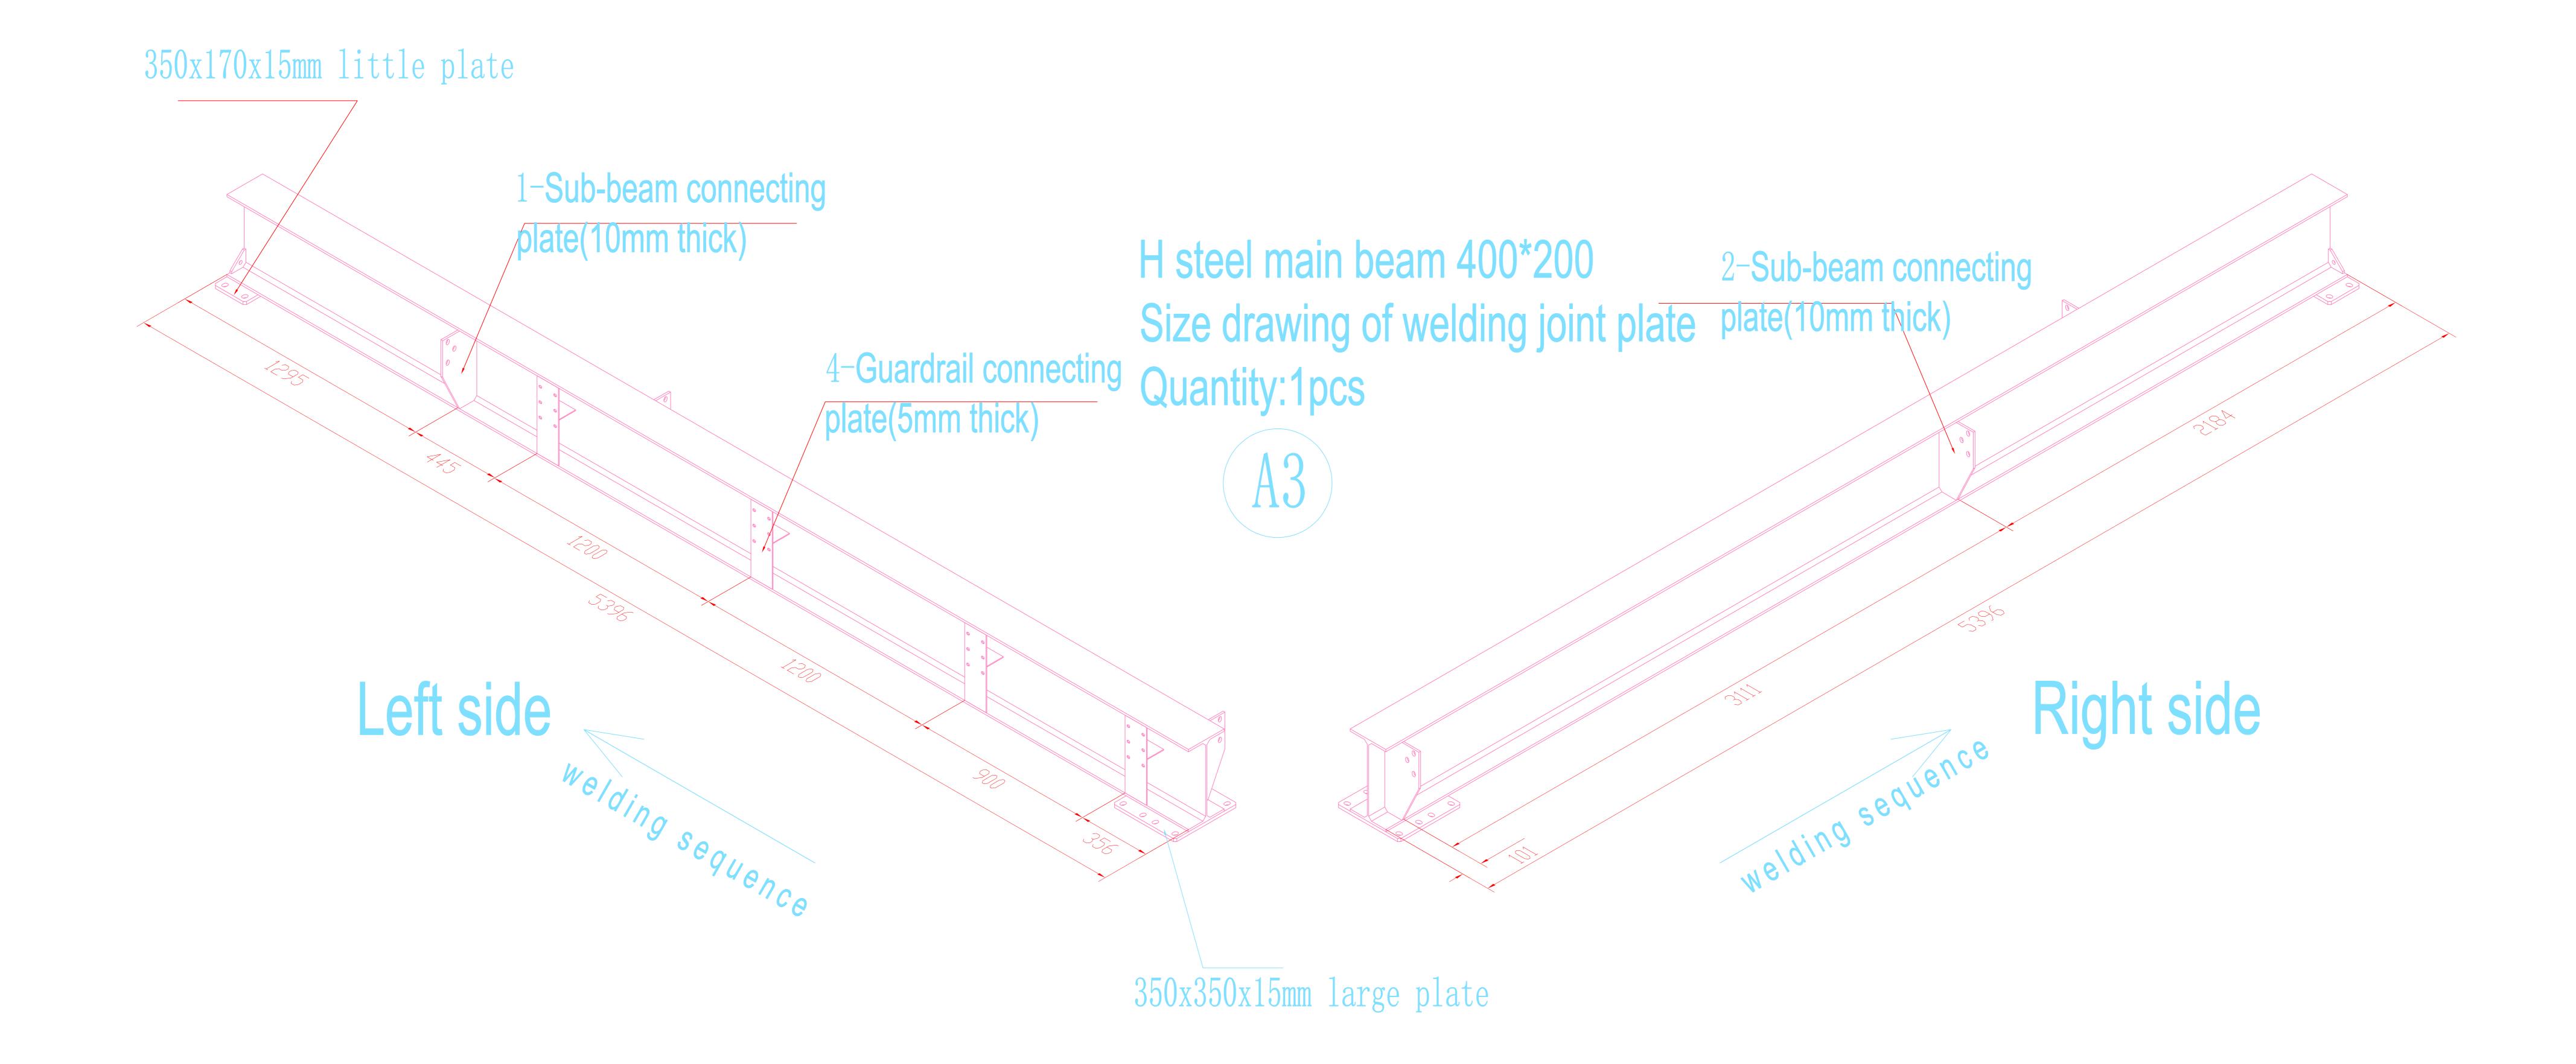

200x200x8.0 tube

Quantity: 1 pcs









Quantity: 54 pcs































































## Stair size structure drawing



Specification: 3450xD1000xH2600,37 degrees oblique

Quantity: 2 sets









## Guardrail upright Quantity: 138 pcs



Guardrail baffle (use with guardrail upright) L\*265\*1.5mm guardrail plate, unilateral fold 25mm, Add 38\*25 square tube in the middle to strengthen,



Guardrail baffle (use with guardrail upright)
L\*265\*1.5mm guardrail plate, unilateral fold 25mm,
Add 38\*25 square tube in the middle to strengthen,
punch holes on both sides and hang round holes plate lock screws







38\*25\*1.2 flat pipe

Guardrail baffle(obverse side)

Guardrail baffle (use with guardrail upright)
L\*265\*1.5mm guardrail plate, unilateral fold 25mm,
Add 38\*25 square tube in the middle to strengthen,
punch ho