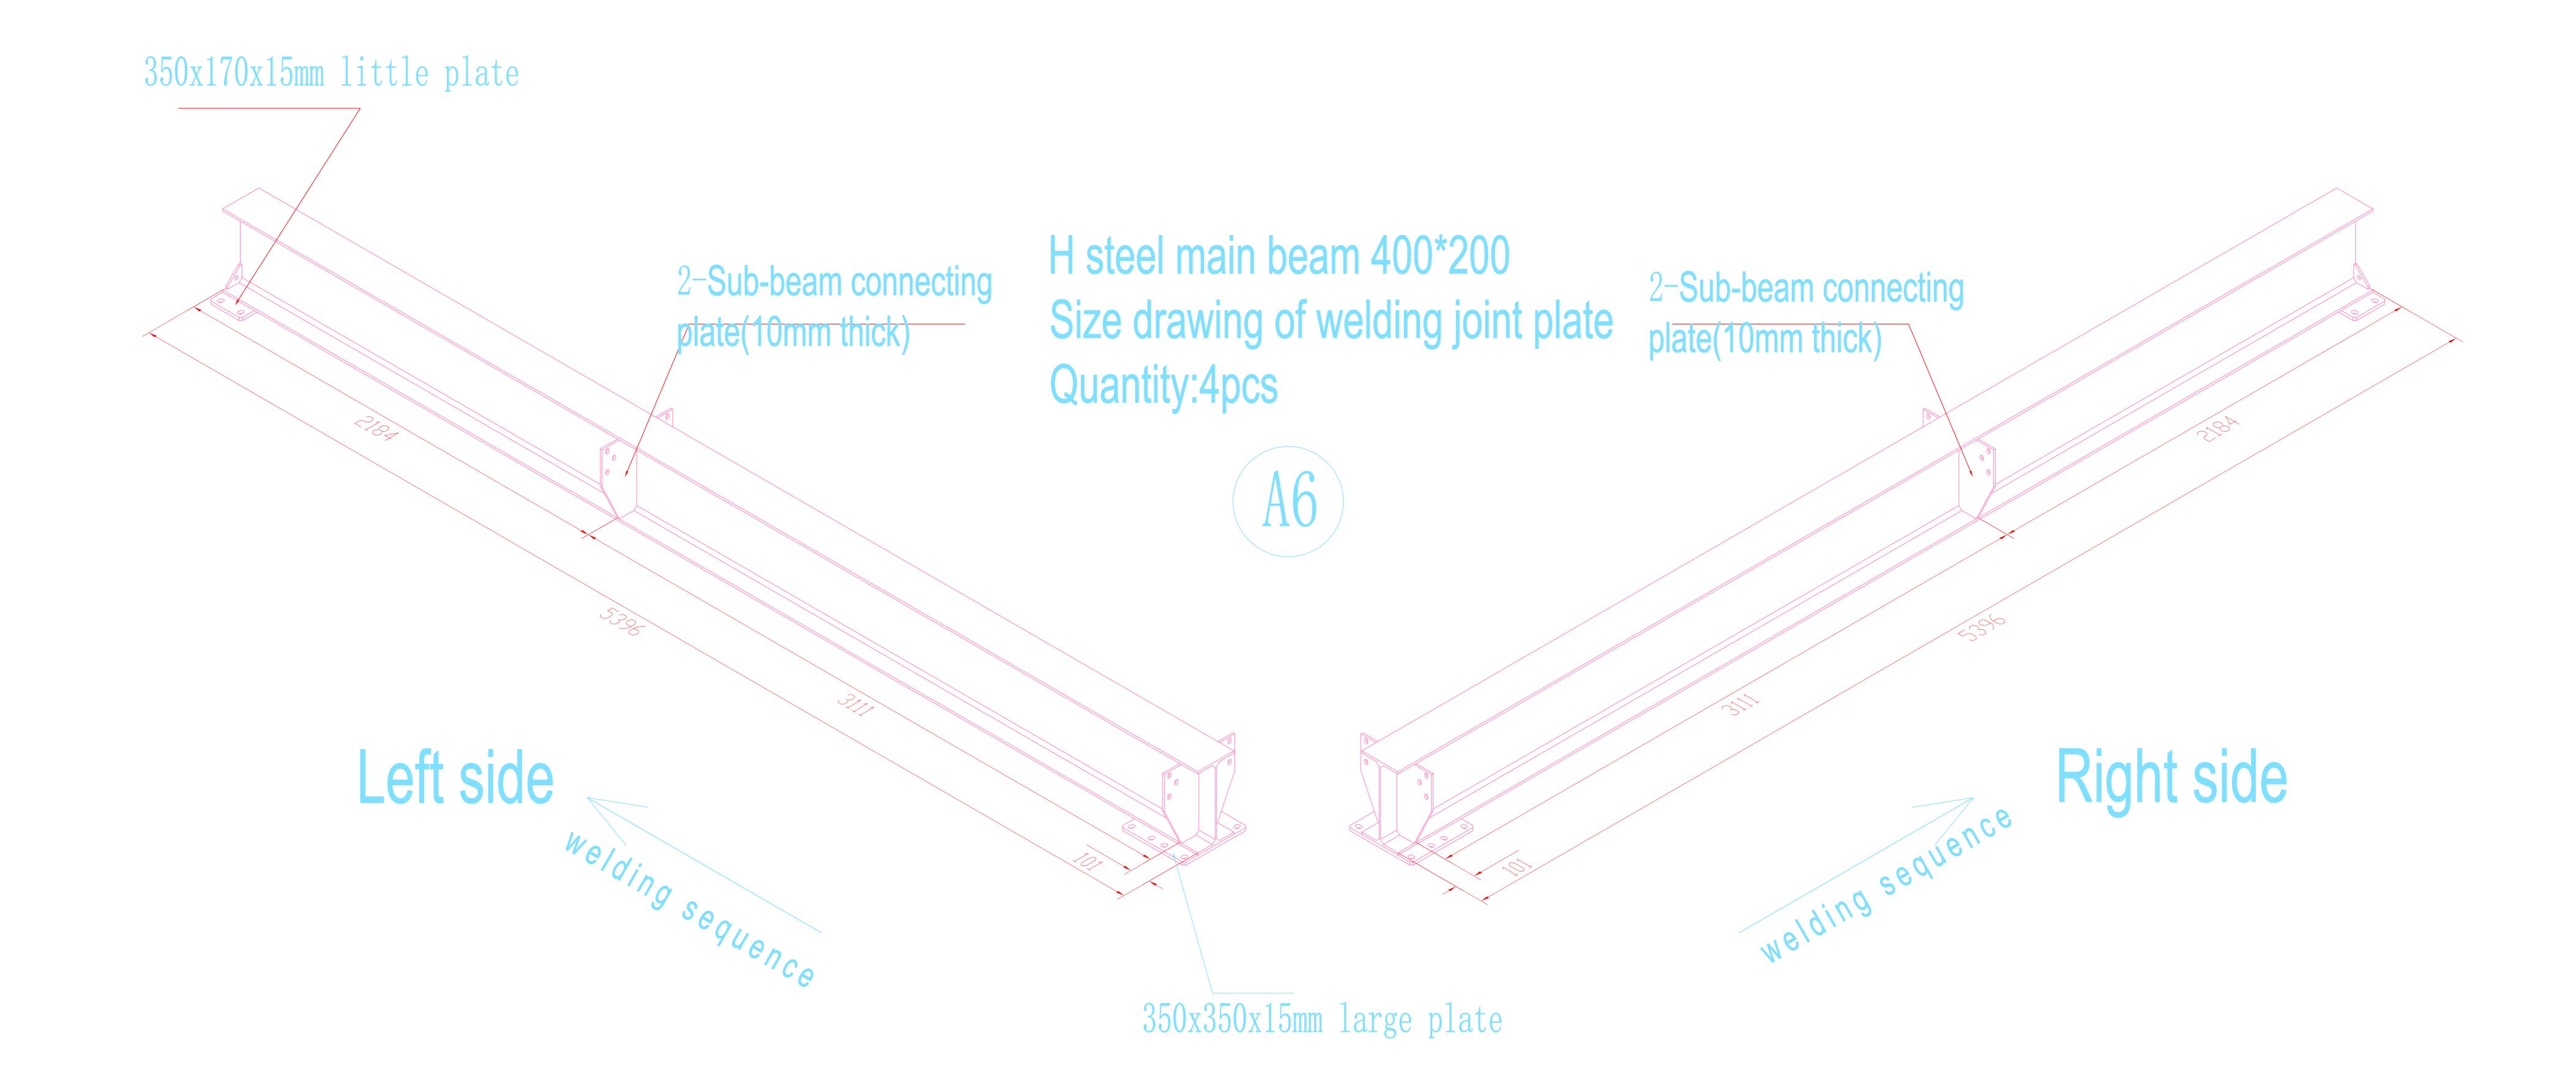

200x200x8.0 tube

Quantity: 1 pcs









Quantity: 54 pcs































































## Stair size structure drawing



Specification: 3450xD1000xH2600,37 degrees oblique

Quantity: 2 sets









## Guardrail upright Quantity: 138 pcs



Guardrail baffle (use with guardrail upright) L\*265\*1.5mm guardrail plate, unilateral fold 25mm, Add 38\*25 square tube in the middle to strengthen,



Guardrail baffle (use with guardrail upright)
L\*265\*1.5mm guardrail plate, unilateral fold 25mm,
Add 38\*25 square tube in the middle to strengthen,
punch holes on both sides and hang round holes plate lock screws







38\*25\*1.2 flat pipe

Guardrail baffle(obverse side)

Guardrail baffle (use with guardrail upright)
L\*265\*1.5mm guardrail plate, unilateral fold 25mm,
Add 38\*25 square tube in the middle to strengthen,
punch holes on