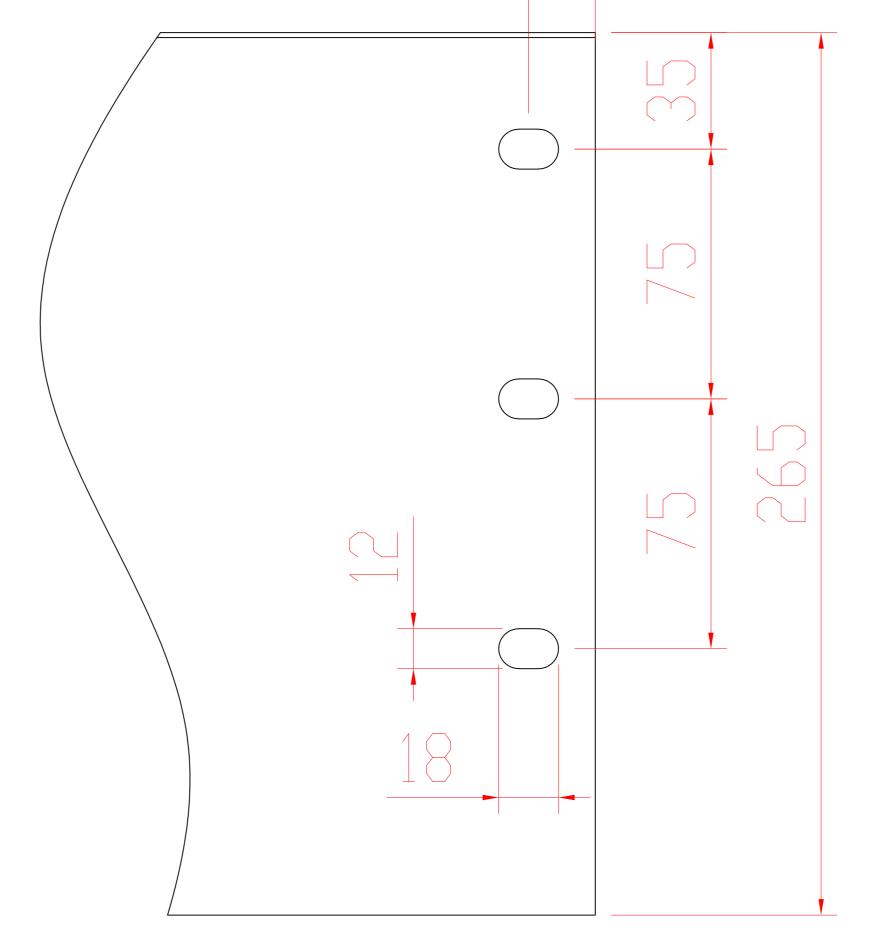

## Guardrail upright Quantity: 138 pcs

Guardrail baffle (use with guardrail upright) L\*265\*1.5mm guardrail plate, unilateral fold 25mm, Add 38\*25 square tube in the middle to strengthen,

Guardrail baffle (use with guardrail upright)
L\*265\*1.5mm guardrail plate, unilateral fold 25mm,
Add 38\*25 square tube in the middle to strengthen,
punch holes on both sides and hang round holes plate lock screws

38\*25\*1.2 flat pipe

Guardrail baffle(obverse side)

Guardrail baffle (use with guardrail upright)
L\*265\*1.5mm guardrail plate, unilateral fold 25mm,
Add 38\*25 square tube in the middle to strengthen,
punch holes on both sides and hang round holes plate lock screws