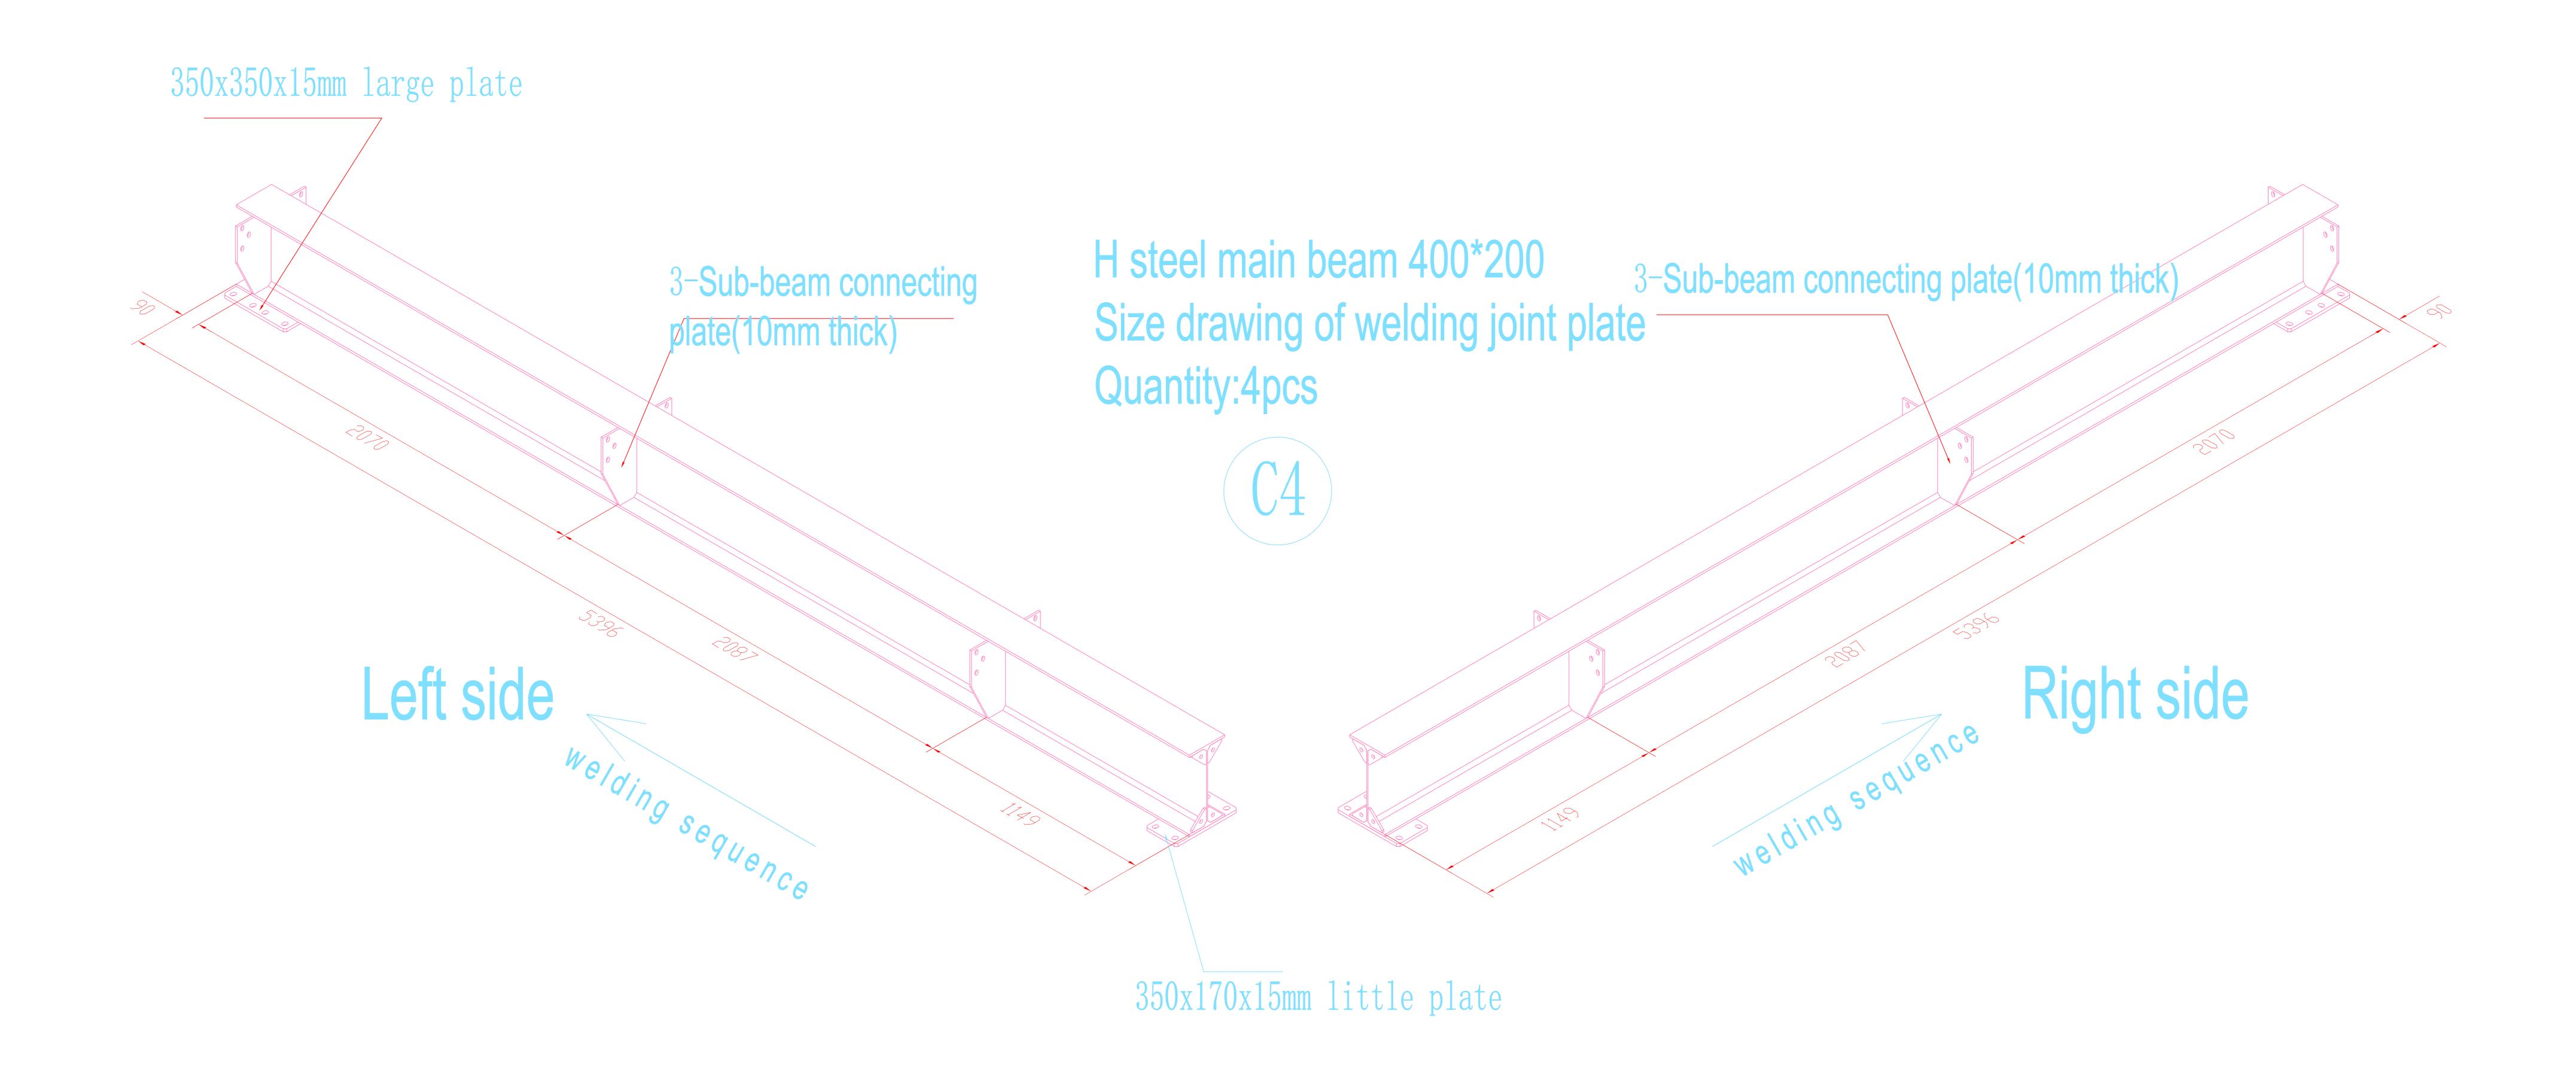

200x200x8.0 tube

Quantity: 1 pcs









Quantity: 54 pcs































































## Stair size structure drawing



Specification: 3450xD1000xH2600,37 degrees oblique

Quantity: 2 sets









## Guardrail upright Quantity: 138 pcs



Guardrail baffle (use with guardrail upright) L\*265\*1.5mm guardrail plate, unilateral fold 25mm, Add 38\*25 square tube in the middle to strengthen,



Guardrail baffle (use with guardrail upright)
L\*265\*1.5mm guardrail plate, unilateral fold 25mm,
Add 38\*25 square tube in the middle to strengthen,
punch holes on both sides and hang round holes plate lock screws







38\*25\*1.2 flat pipe

Guardrail baffle(obverse side)

Guardrail baffle (use with guardrail upright)
L\*265\*1.5mm guardrail plate, unilateral fold 25mm,
Add 38\*25 square tube in the middle to strengthen,
punch holes on both sides and