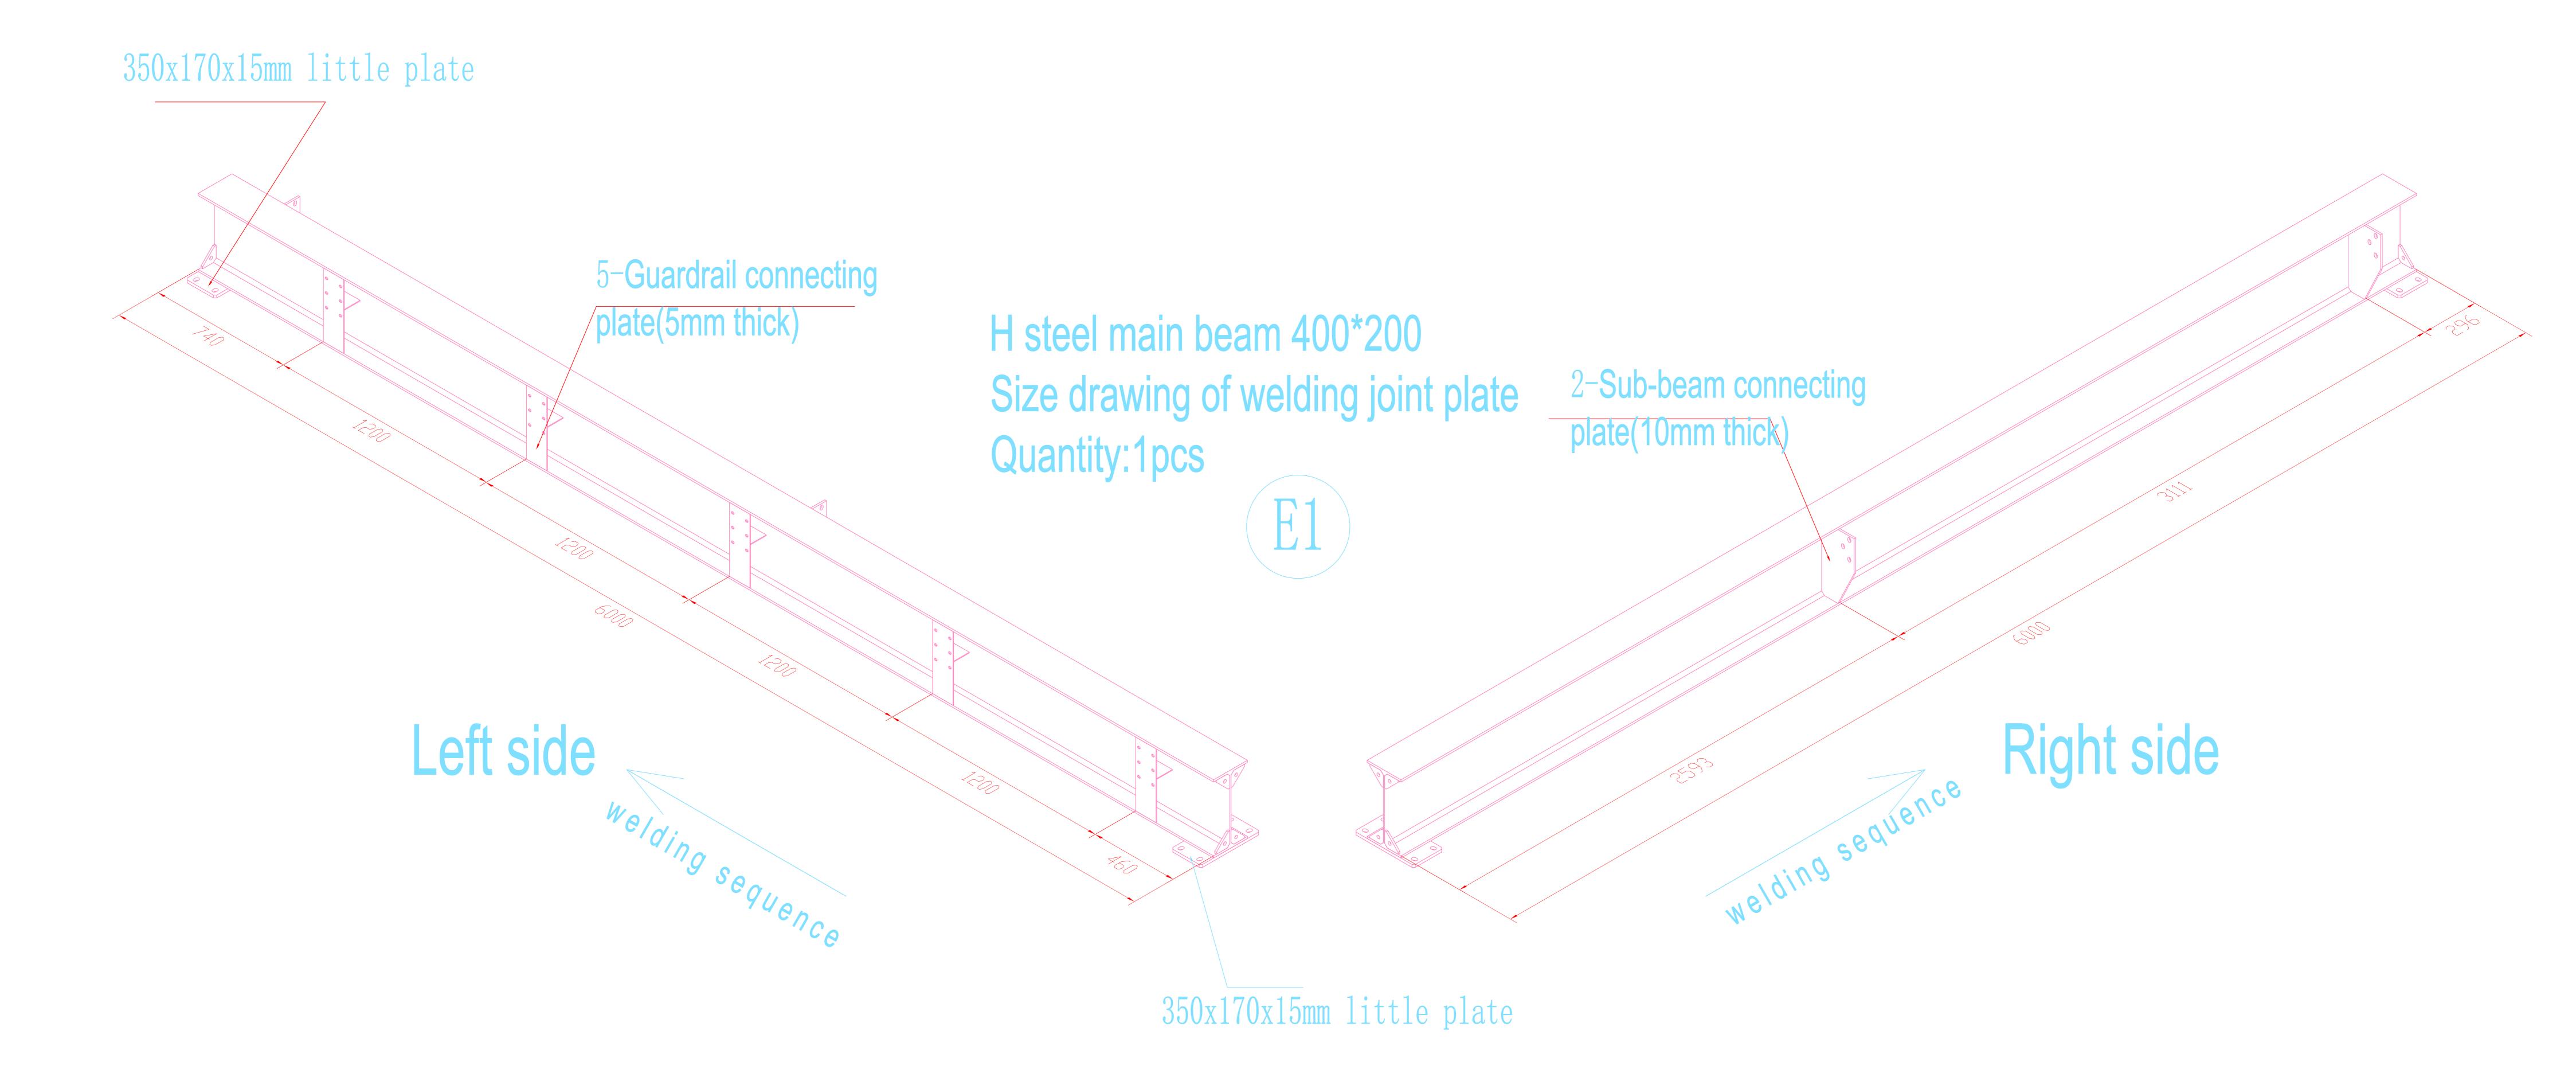

200x200x8.0 tube

Quantity: 1 pcs









Quantity: 54 pcs































































## Stair size structure drawing



Specification: 3450xD1000xH2600,37 degrees oblique

Quantity: 2 sets









## Guardrail upright Quantity: 138 pcs



Guardrail baffle (use with guardrail upright) L\*265\*1.5mm guardrail plate, unilateral fold 25mm, Add 38\*25 square tube in the middle to strengthen,



Guardrail baffle (use with guardrail upright)
L\*265\*1.5mm guardrail plate, unilateral fold 25mm,
Add 38\*25 square tube in the middle to strengthen,
punch holes on both sides and hang round holes plate lock screws







38\*25\*1.2 flat pipe

Guardrail baffle(obverse side)

Guardrail baffle (use with guardrail upright)
L\*265\*1.5mm guardrail plate, unilateral fold 25mm,
Add 38\*25 square tube in the middle to strengthen,
punch holes on both sides and hang round h