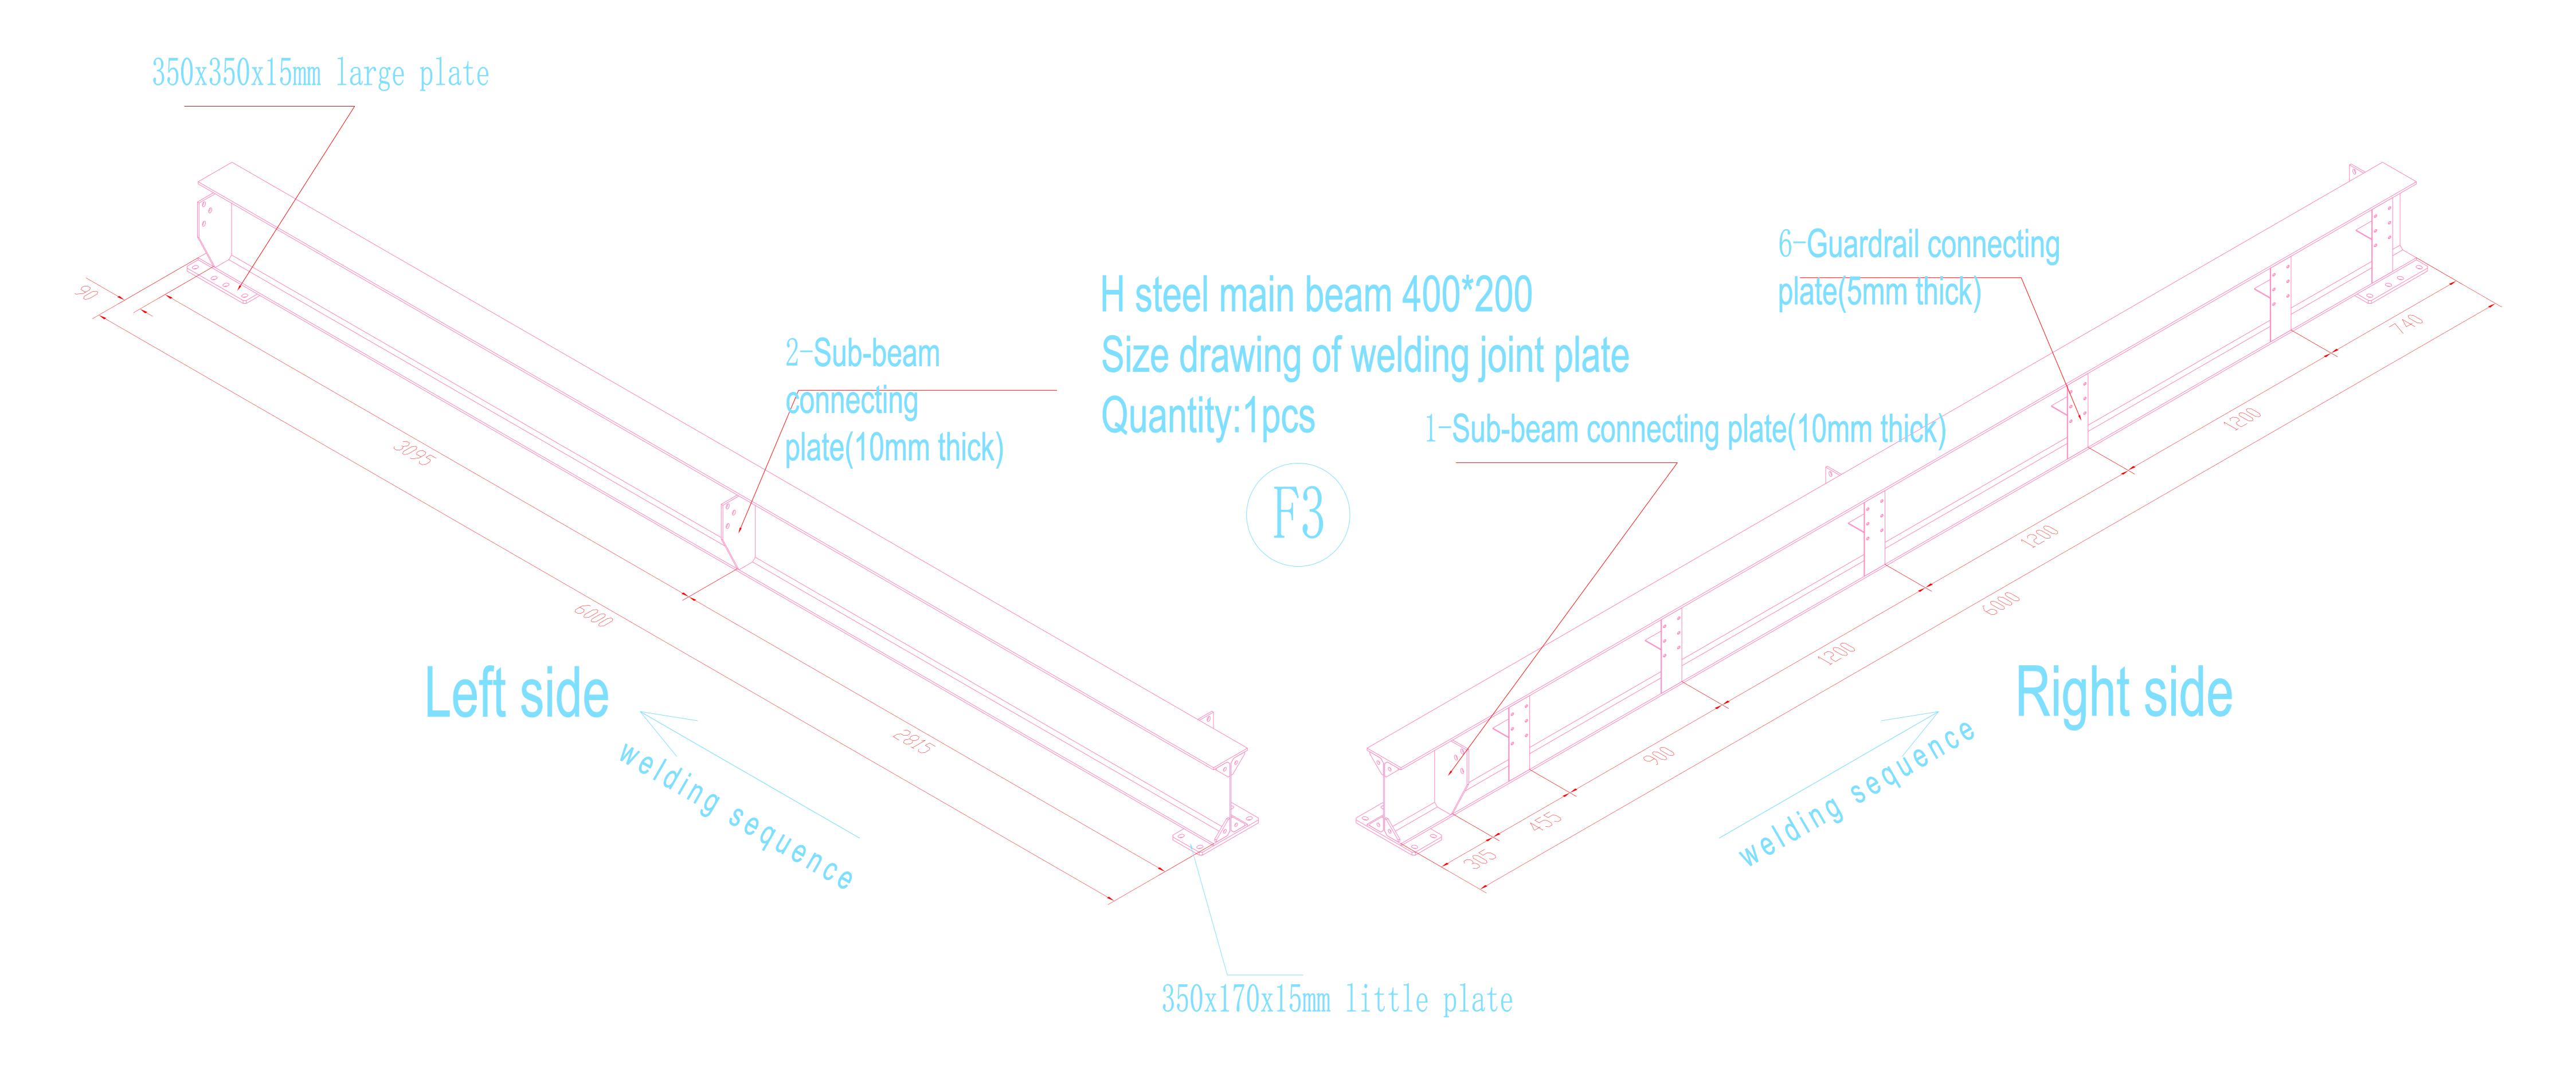

200x200x8.0 tube

Quantity: 1 pcs









Quantity: 54 pcs































































## Stair size structure drawing



Specification: 3450xD1000xH2600,37 degrees oblique

Quantity: 2 sets









## Guardrail upright Quantity: 138 pcs



Guardrail baffle (use with guardrail upright) L\*265\*1.5mm guardrail plate, unilateral fold 25mm, Add 38\*25 square tube in the middle to strengthen,



Guardrail baffle (use with guardrail upright)
L\*265\*1.5mm guardrail plate, unilateral fold 25mm,
Add 38\*25 square tube in the middle to strengthen,
punch holes on both sides and hang round holes plate lock screws







38\*25\*1.2 flat pipe

Guardrail baffle(obverse side)

Guardrail baffle (use with guardrail upright)
L\*265\*1.5mm guardrail plate, unilateral fold 25mm,
Add 38\*25 square tube in the middle to strengthen,
punch holes on both sides and hang round holes plate l