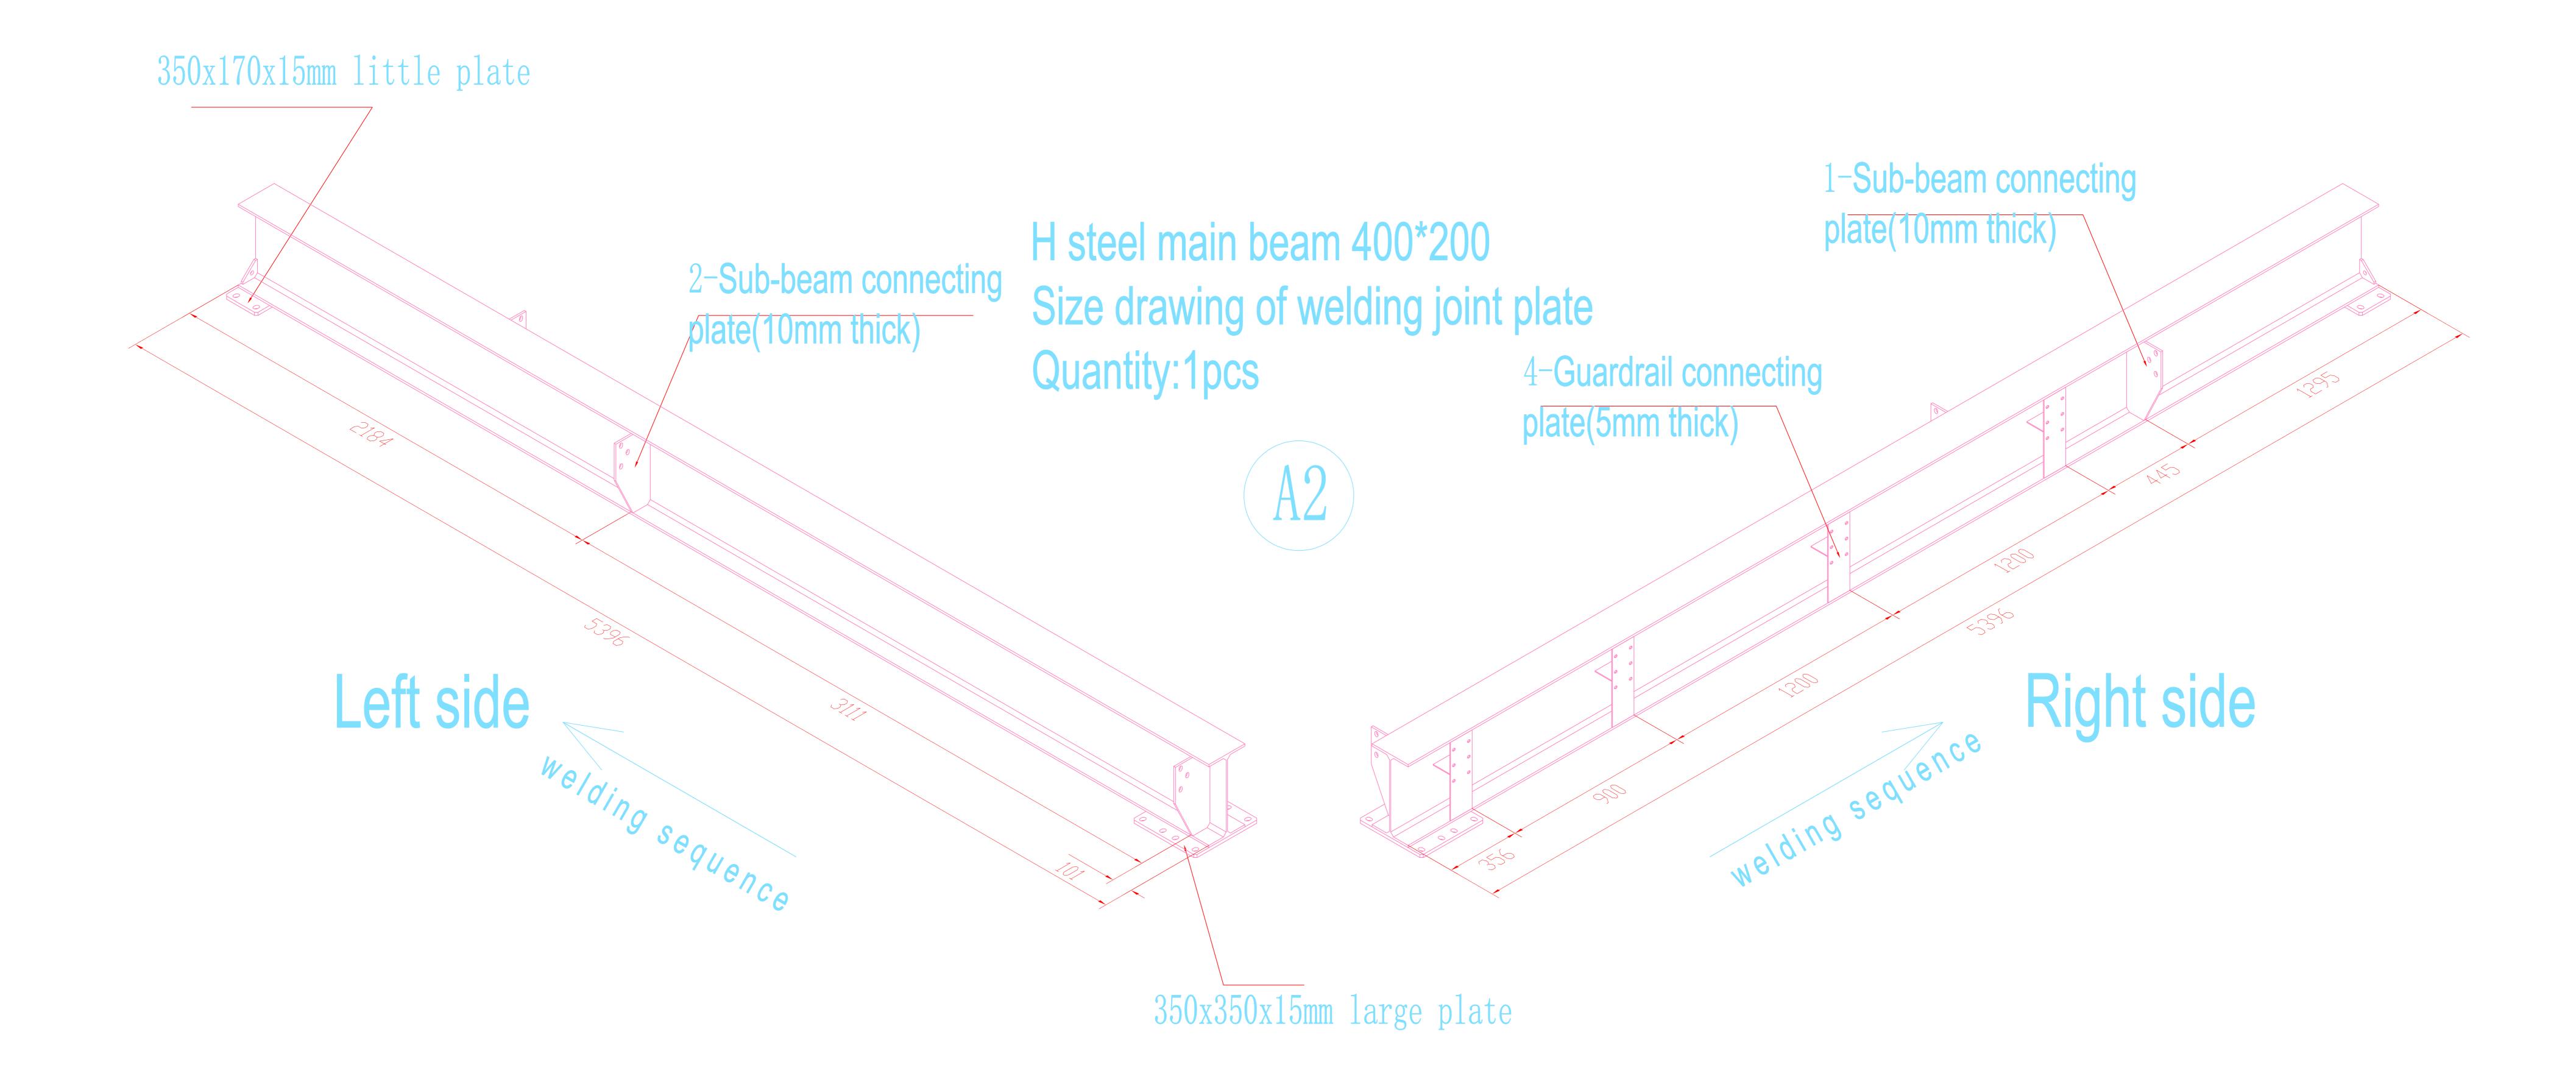

200x200x8.0 tube

Quantity: 1 pcs









Quantity: 54 pcs































































## Stair size structure drawing



Specification: 3450xD1000xH2600,37 degrees oblique

Quantity: 2 sets









## Guardrail upright Quantity: 138 pcs



Guardrail baffle (use with guardrail upright) L\*265\*1.5mm guardrail plate, unilateral fold 25mm, Add 38\*25 square tube in the middle to strengthen,



Guardrail baffle (use with guardrail upright)
L\*265\*1.5mm guardrail plate, unilateral fold 25mm,
Add 38\*25 square tube in the middle to strengthen,
punch holes on both sides and hang round holes plate lock screws







38\*25\*1.2 flat pipe

Guardrail baffle(obverse side)

Guardrail baffle (use with guardrail upright)
L\*265\*1.5mm guardrail plate, unilateral fold 25mm,
Add 38\*25 square tube in the middle to strengthen,
punch