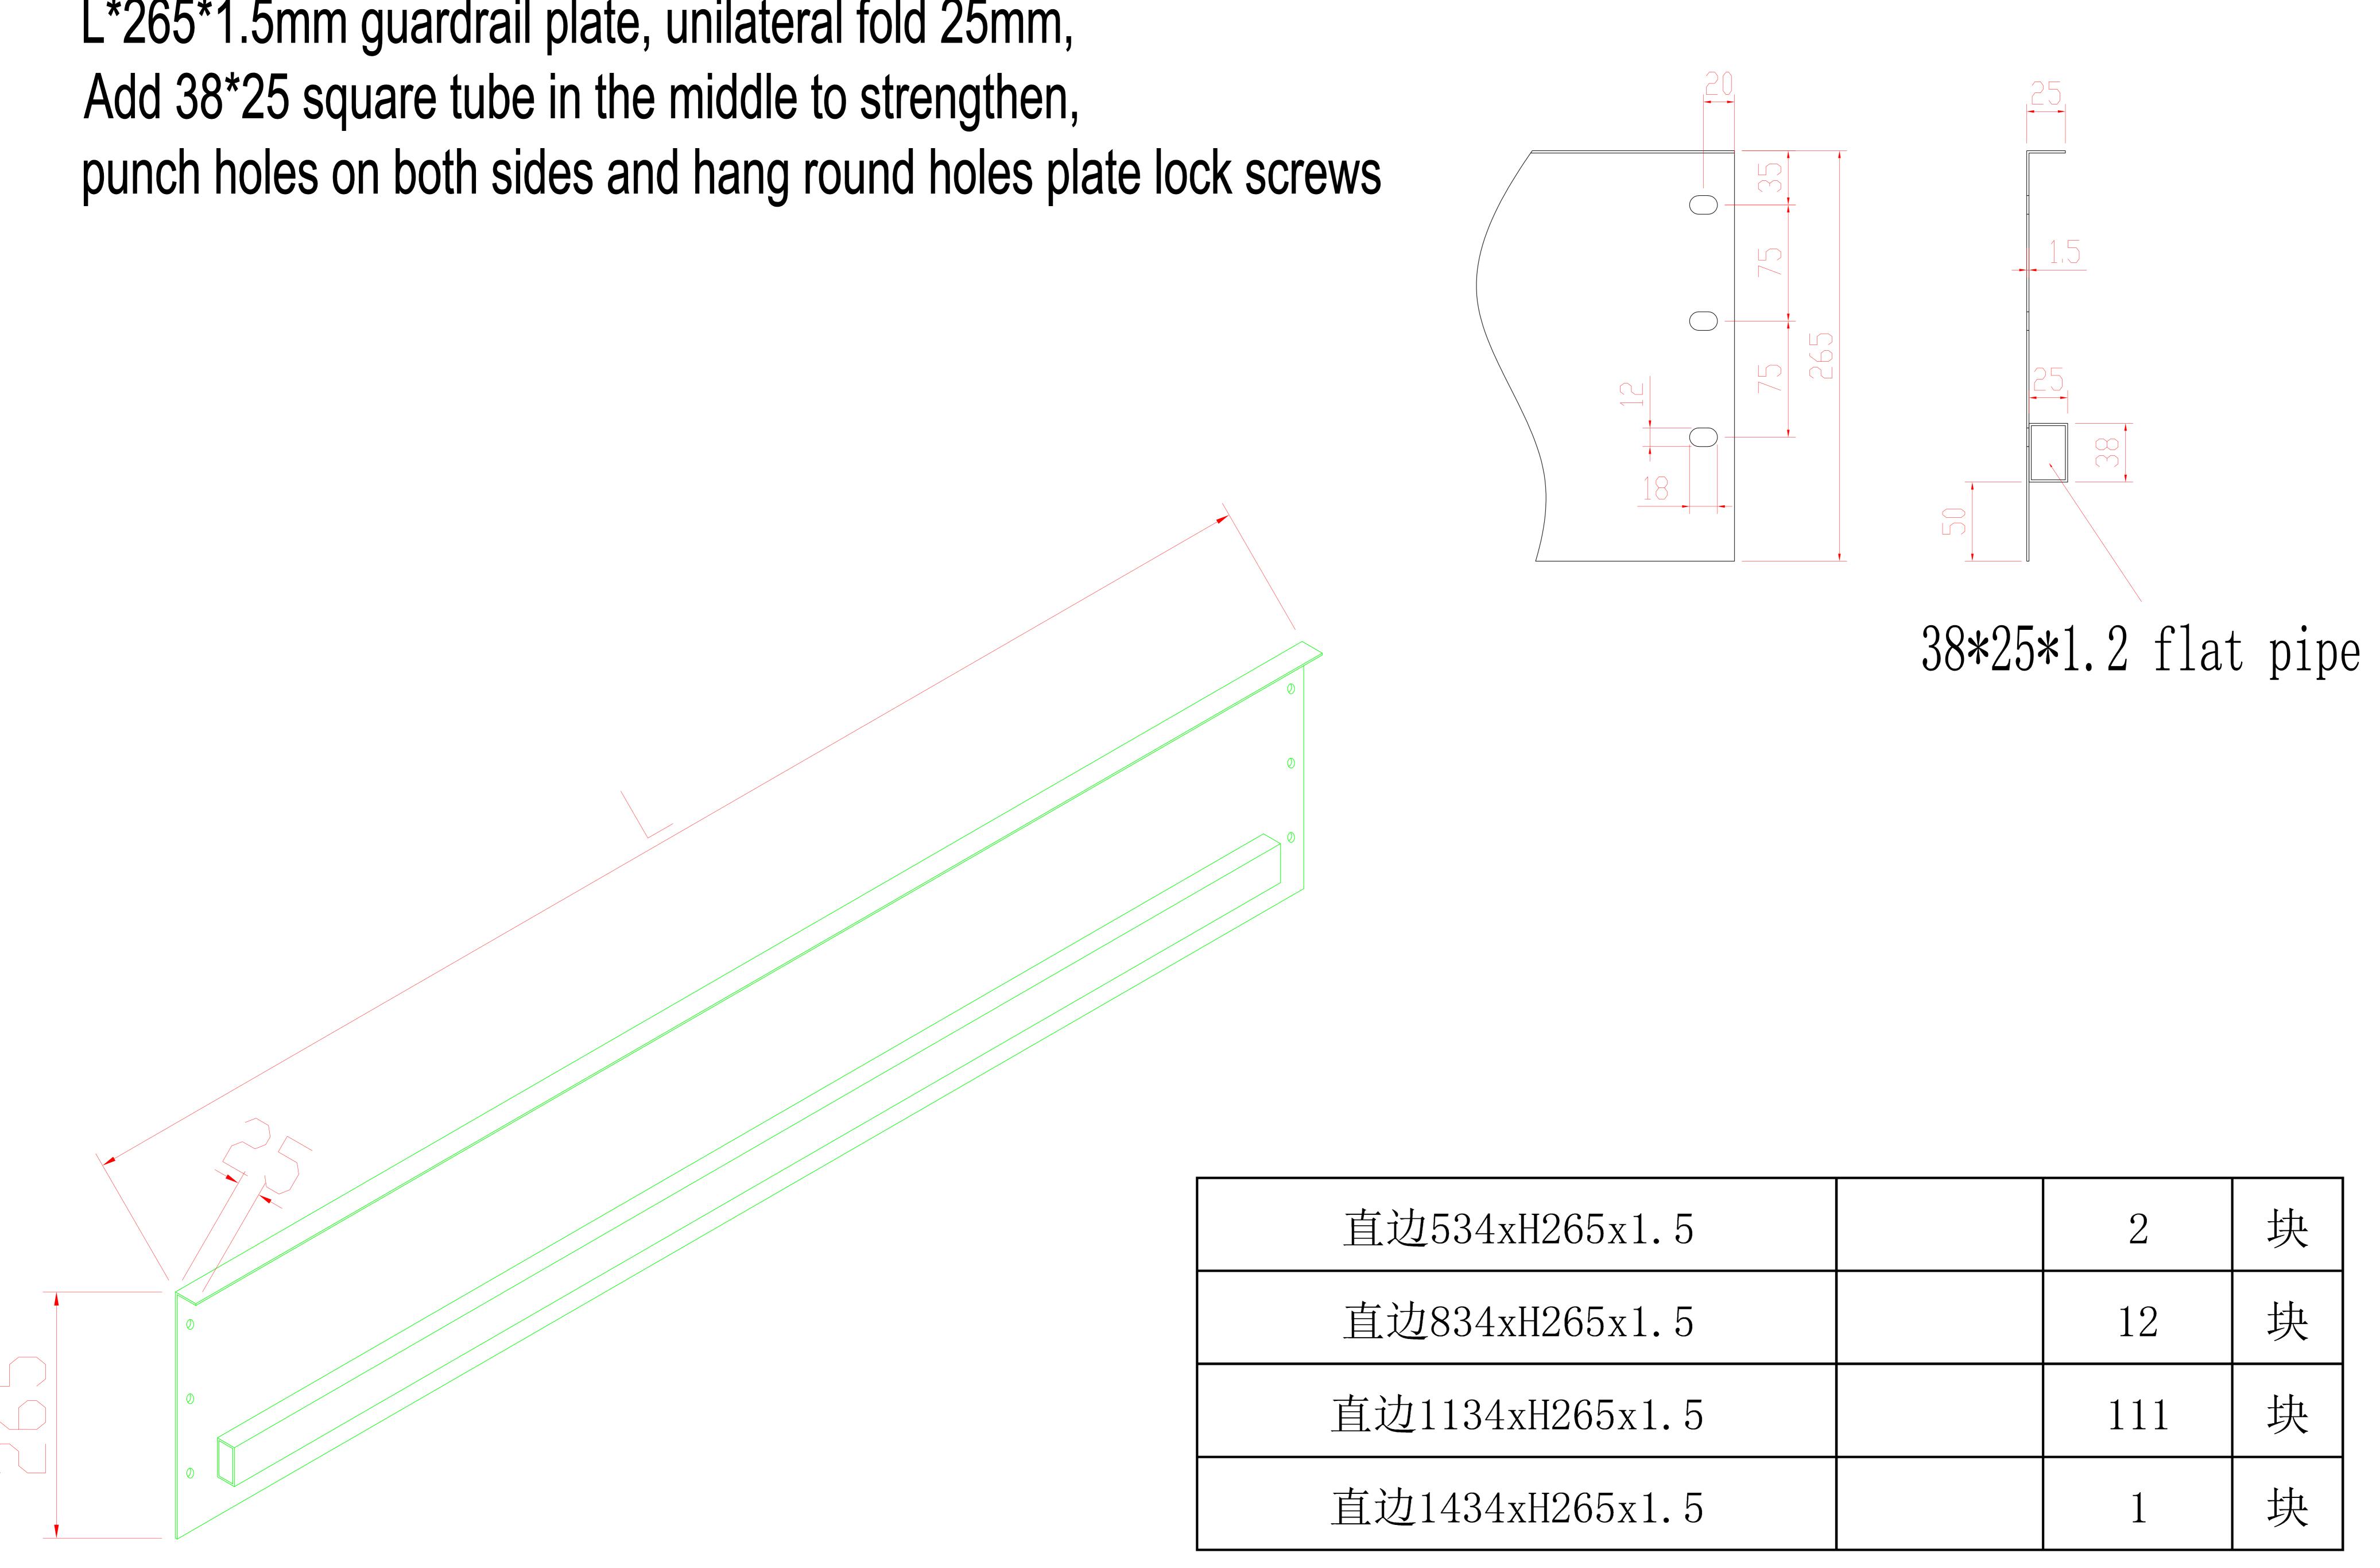

## Guardrail upright Quantity: 138 pcs

Guardrail baffle (use with guardrail upright) L\*265\*1.5mm guardrail plate, unilateral fold 25mm, Add 38\*25 square tube in the middle to strengthen,

Guardrail baffle (use with guardrail upright)
L\*265\*1.5mm guardrail plate, unilateral fold 25mm,
Add 38\*25 square tube in the middle to strengthen,
punch holes on both sides and hang round holes plate lock screws

38\*25\*1.2 flat pipe

Guardrail baffle(obverse side)

Guardrail baffle (use with guardrail upright)
L\*265\*1.5mm guardrail plate, unilateral fold 25mm,
Add 38\*25 square tube in the middle to strengthen,
punch holes on both sides and hang round holes plate lock screws