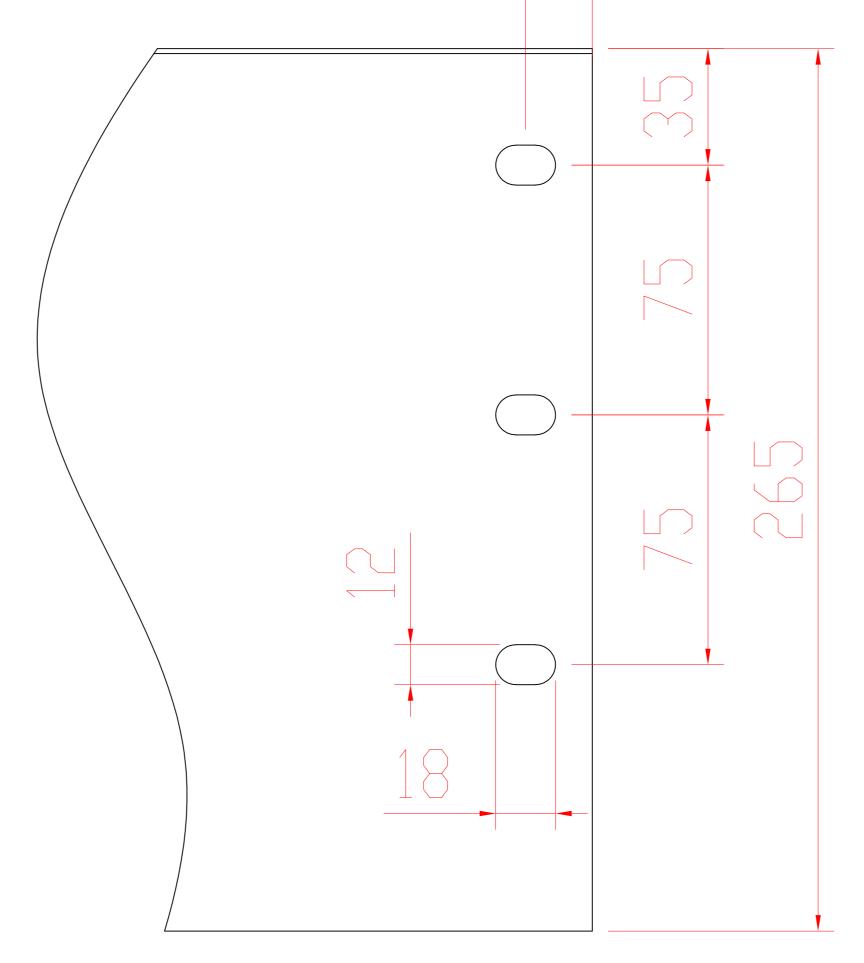

## Guardrail upright Quantity: 138 pcs

Guardrail baffle (use with guardrail upright) L\*265\*1.5mm guardrail plate, unilateral fold 25mm, Add 38\*25 square tube in the middle to strengthen,

Guardrail baffle (use with guardrail upright)
L\*265\*1.5mm guardrail plate, unilateral fold 25mm,
Add 38\*25 square tube in the middle to strengthen,
punch holes on both sides and hang round holes plate lock screws

38\*25\*1.2 flat pipe

Guardrail baffle(obverse side)

Guardrail baffle (use with guardrail upright)
L\*265\*1.5mm guardrail plate, unilateral fold 25mm,
Add 38\*25 square tube in the middle to strengthen,
punch holes on both sides and hang round holes plate lock screws