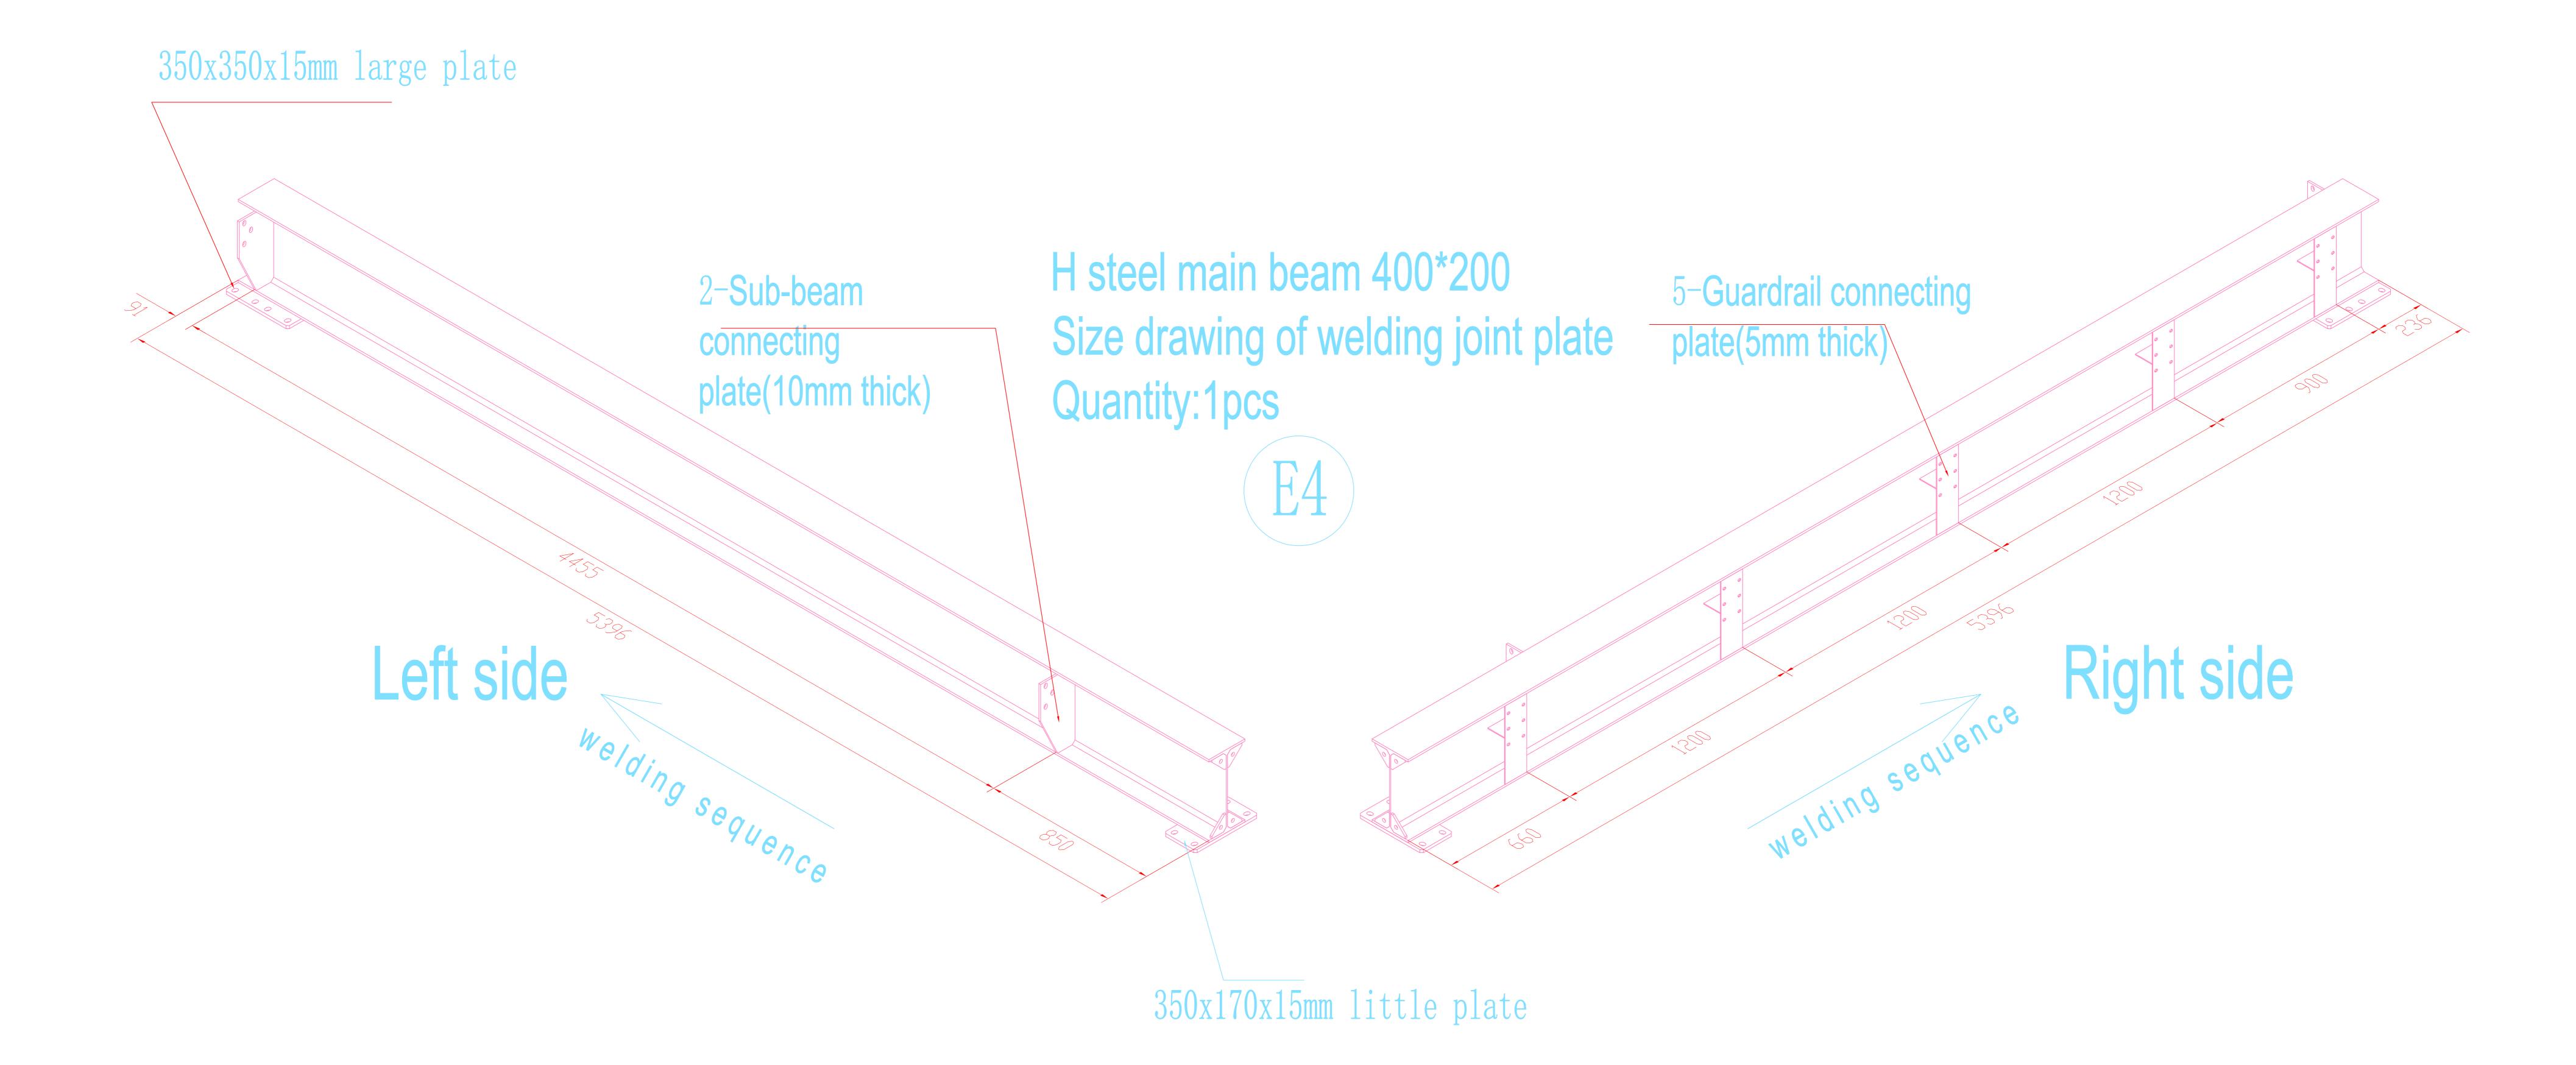

200x200x8.0 tube

Quantity: 1 pcs









Quantity: 54 pcs































































## Stair size structure drawing



Specification: 3450xD1000xH2600,37 degrees oblique

Quantity: 2 sets









## Guardrail upright Quantity: 138 pcs



Guardrail baffle (use with guardrail upright) L\*265\*1.5mm guardrail plate, unilateral fold 25mm, Add 38\*25 square tube in the middle to strengthen,



Guardrail baffle (use with guardrail upright)
L\*265\*1.5mm guardrail plate, unilateral fold 25mm,
Add 38\*25 square tube in the middle to strengthen,
punch holes on both sides and hang round holes plate lock screws







38\*25\*1.2 flat pipe

Guardrail baffle(obverse side)

Guardrail baffle (use with guardrail upright)
L\*265\*1.5mm guardrail plate, unilateral fold 25mm,
Add 38\*25 square tube in the middle to strengthen,
punch holes on both sides and hang round holes p