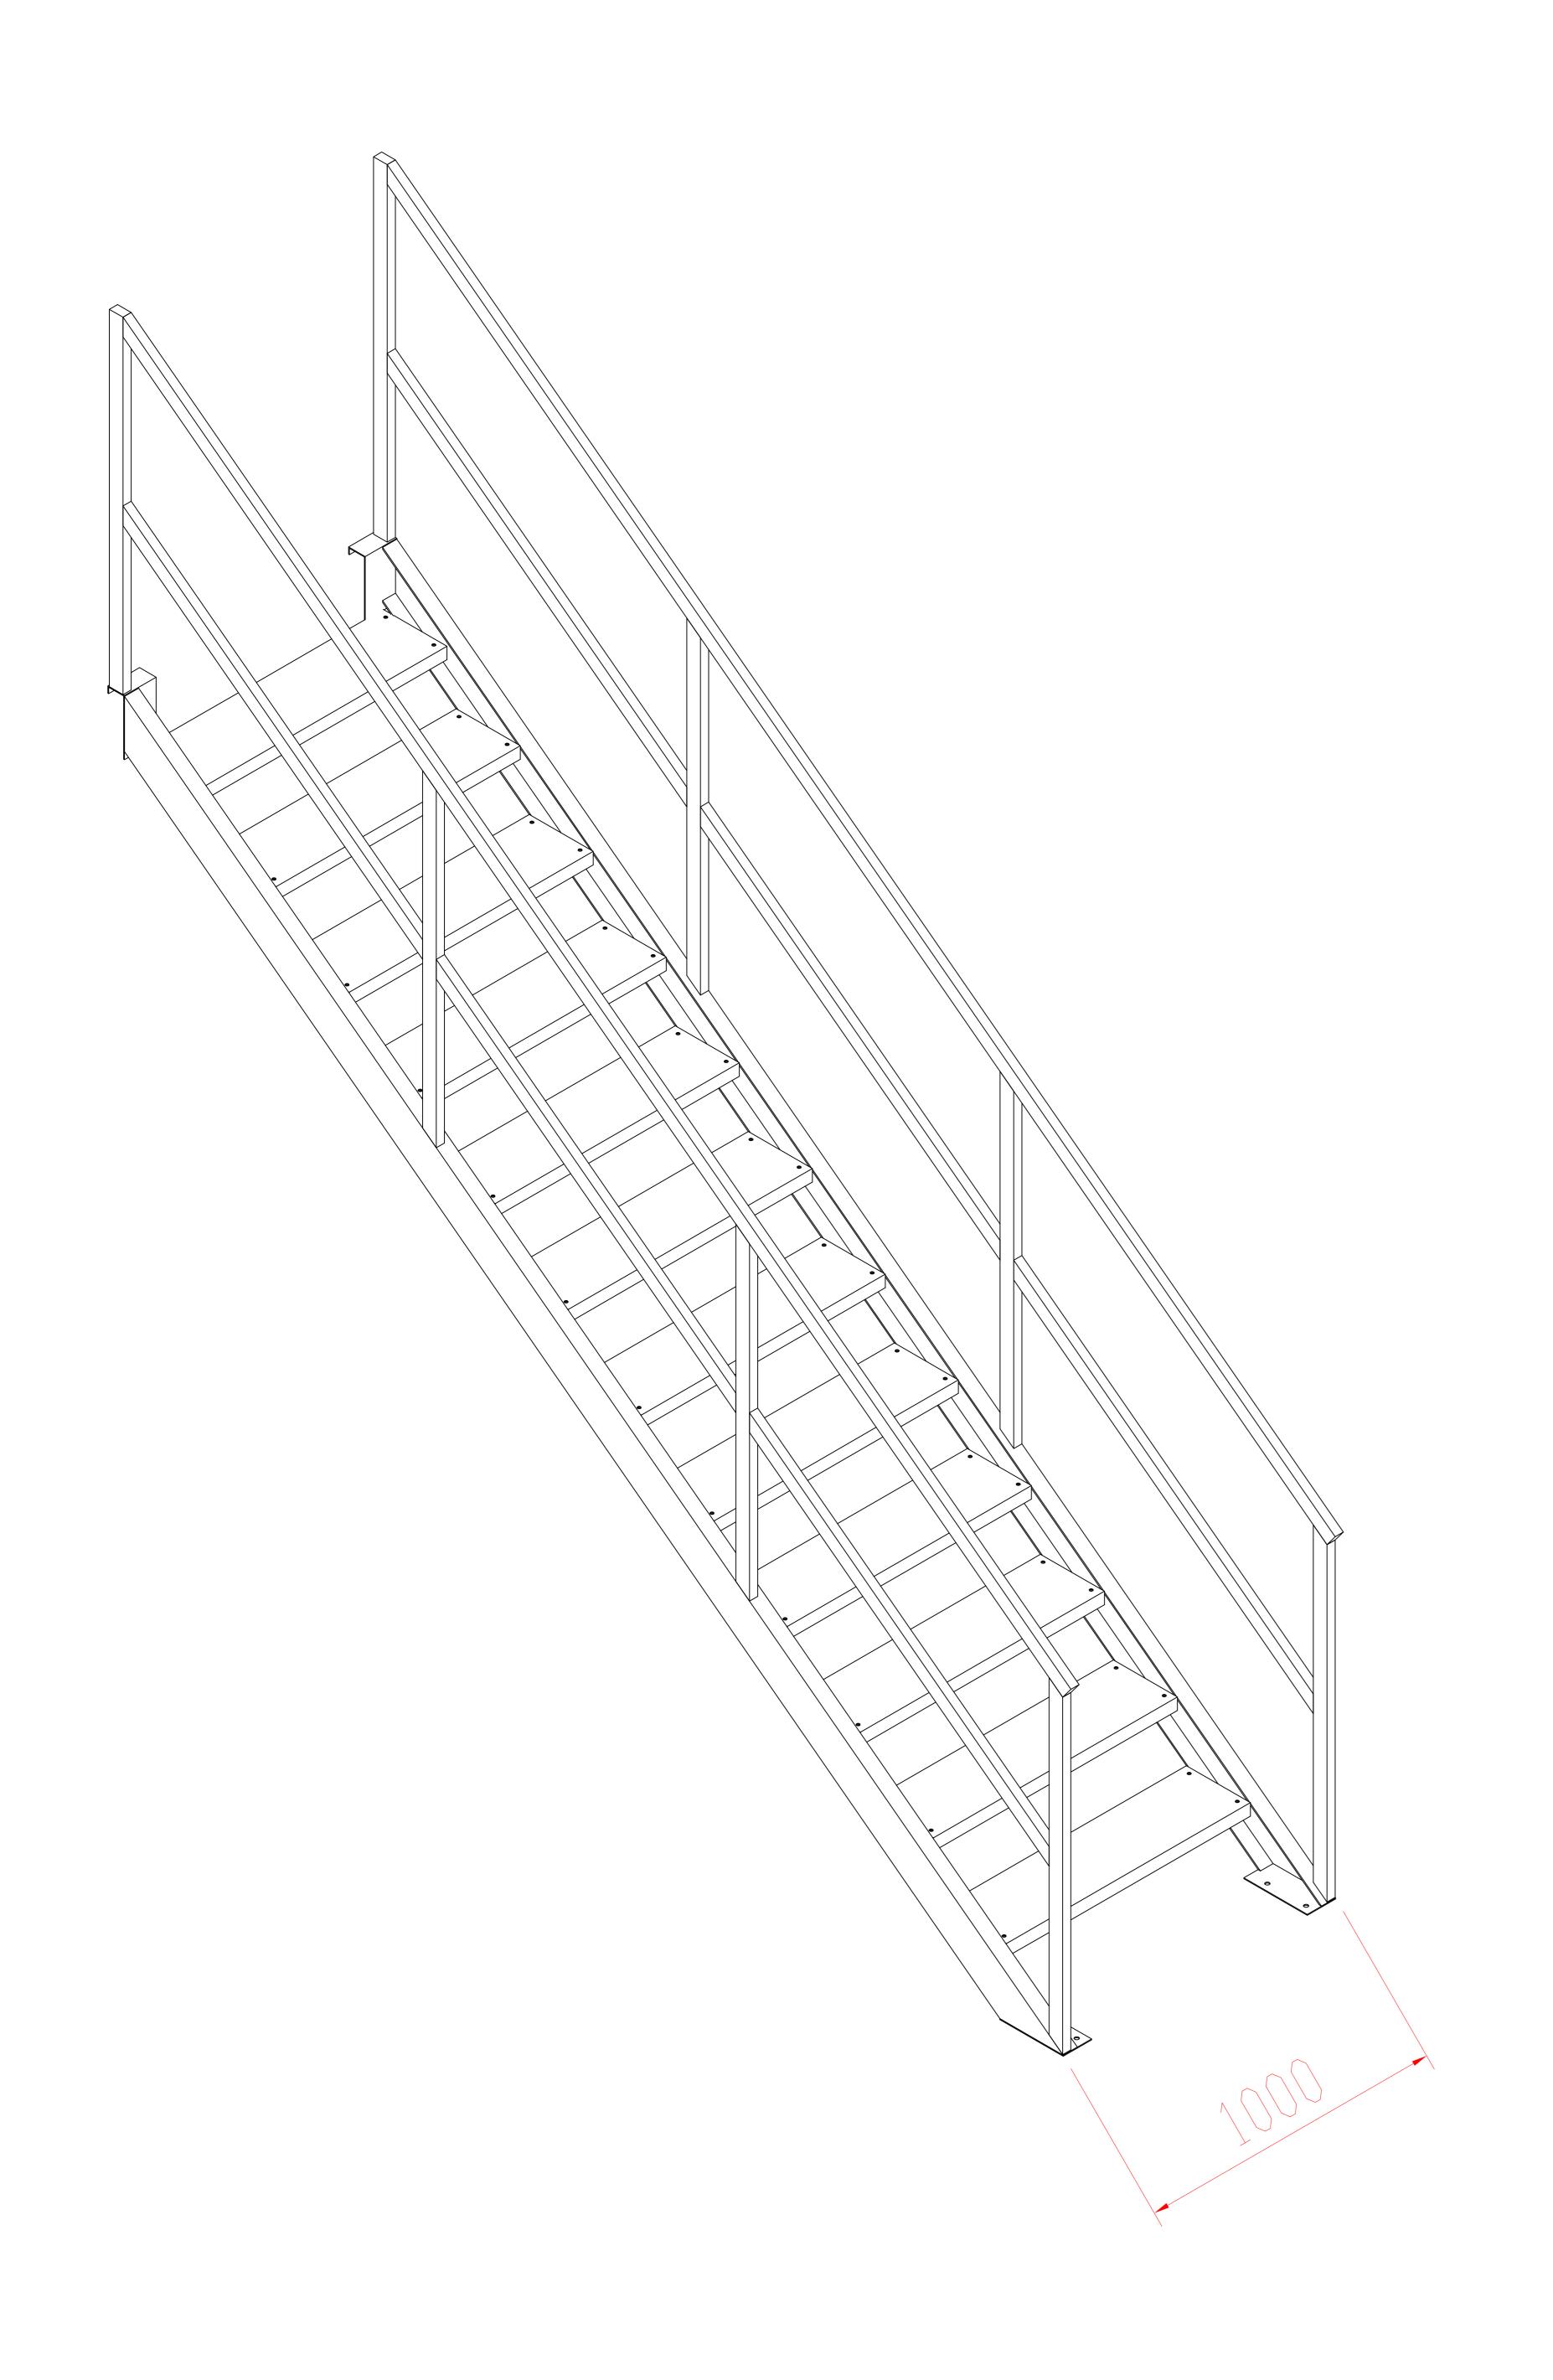

## Stair size structure drawing

Specification: 3450xD1000xH2600,37 degrees oblique

Quantity: 2 sets