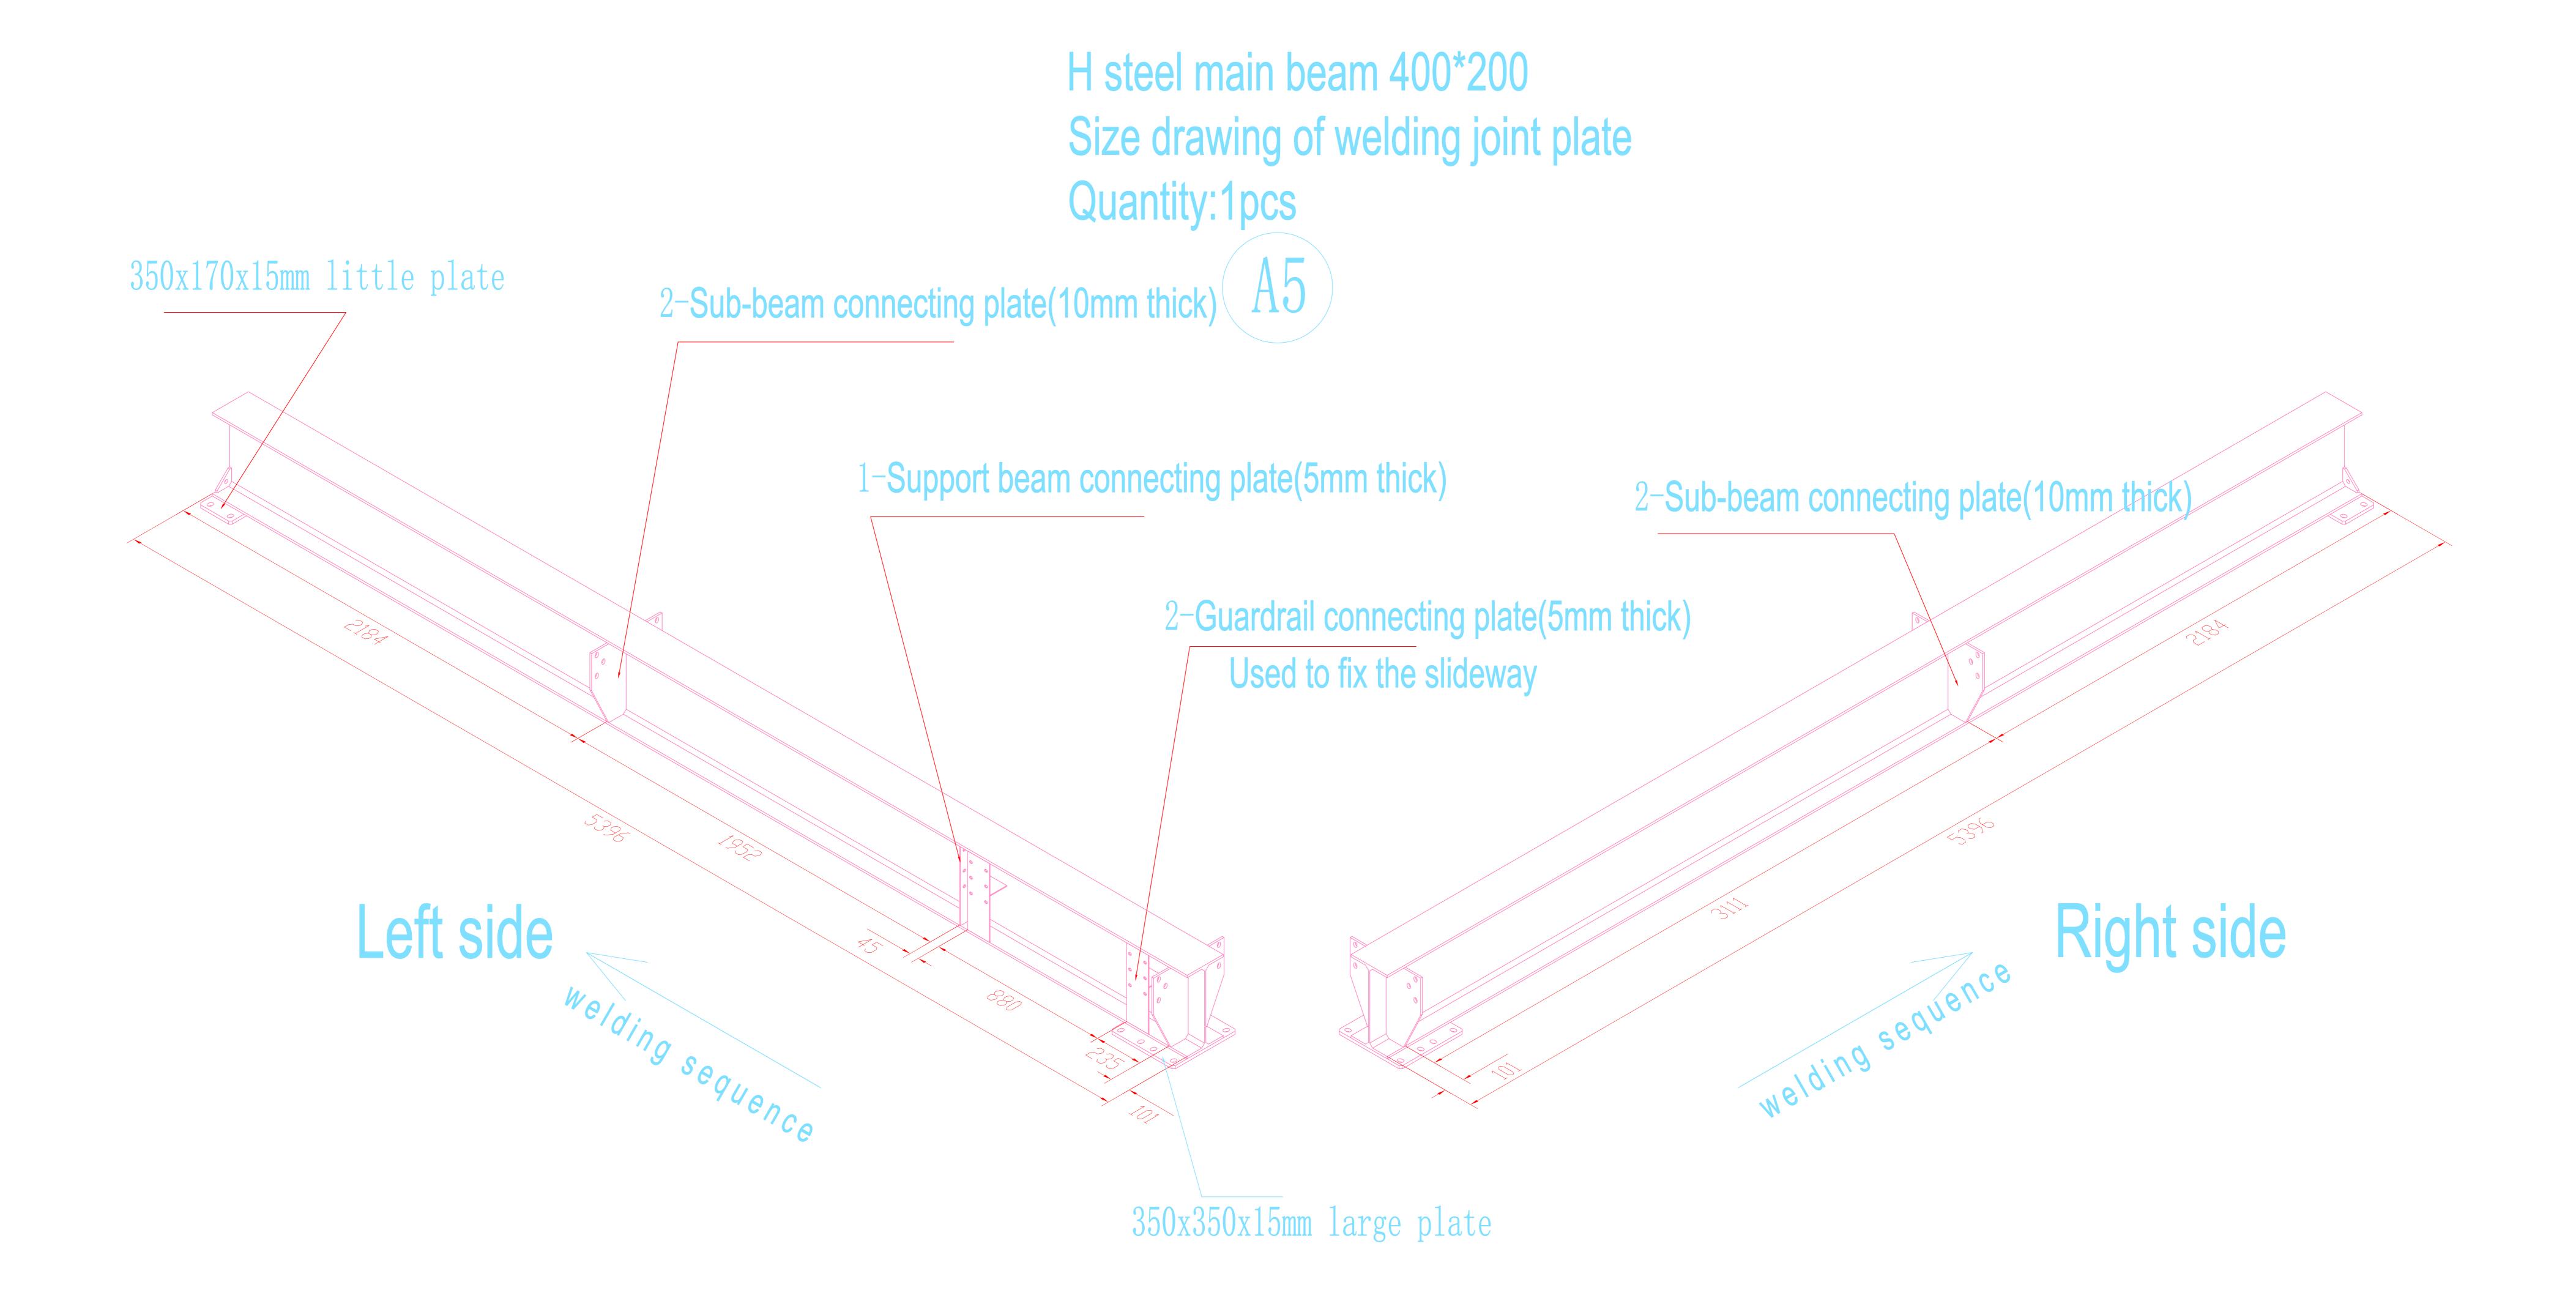

200x200x8.0 tube

Quantity: 1 pcs









Quantity: 54 pcs































































## Stair size structure drawing



Specification: 3450xD1000xH2600,37 degrees oblique

Quantity: 2 sets









## Guardrail upright Quantity: 138 pcs



Guardrail baffle (use with guardrail upright) L\*265\*1.5mm guardrail plate, unilateral fold 25mm, Add 38\*25 square tube in the middle to strengthen,



Guardrail baffle (use with guardrail upright)
L\*265\*1.5mm guardrail plate, unilateral fold 25mm,
Add 38\*25 square tube in the middle to strengthen,
punch holes on both sides and hang round holes plate lock screws







38\*25\*1.2 flat pipe

Guardrail baffle(obverse side)

Guardrail baffle (use with guardrail upright)
L\*265\*1.5mm guardrail plate, unilateral fold 25mm,
Add 38\*25 square tube in the middle to strengthen,
punch holes