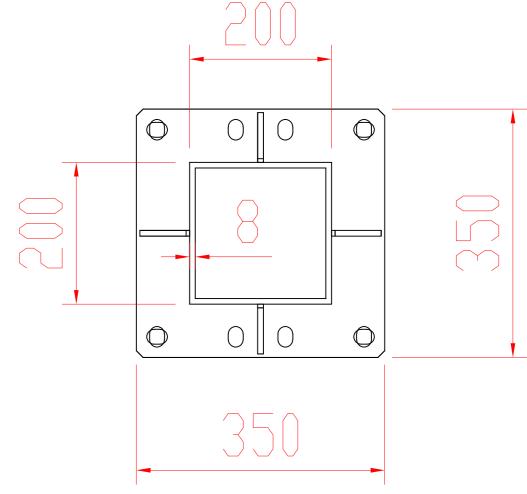

200x200x8.0 tube

Quantity: 1 pcs









Quantity: 54 pcs































































## Stair size structure drawing



Specification: 3450xD1000xH2600,37 degrees oblique

Quantity: 2 sets









## Guardrail upright Quantity: 138 pcs



Guardrail baffle (use with guardrail upright) L\*265\*1.5mm guardrail plate, unilateral fold 25mm, Add 38\*25 square tube in the middle to strengthen,



Guardrail baffle (use with guardrail upright)
L\*265\*1.5mm guardrail plate, unilateral fold 25mm,
Add 38\*25 square tube in the middle to strengthen,
punch holes on both sides and hang round holes plate lock screws







38\*25\*1.2 flat pipe

Guardrail baffle(obverse side)

Guardrail baffle (use with guardrail upright)
L\*265\*1.5mm guardrail plate, unilateral fold 25mm,
Add 38\*25 square tube in the middle to strengthen,