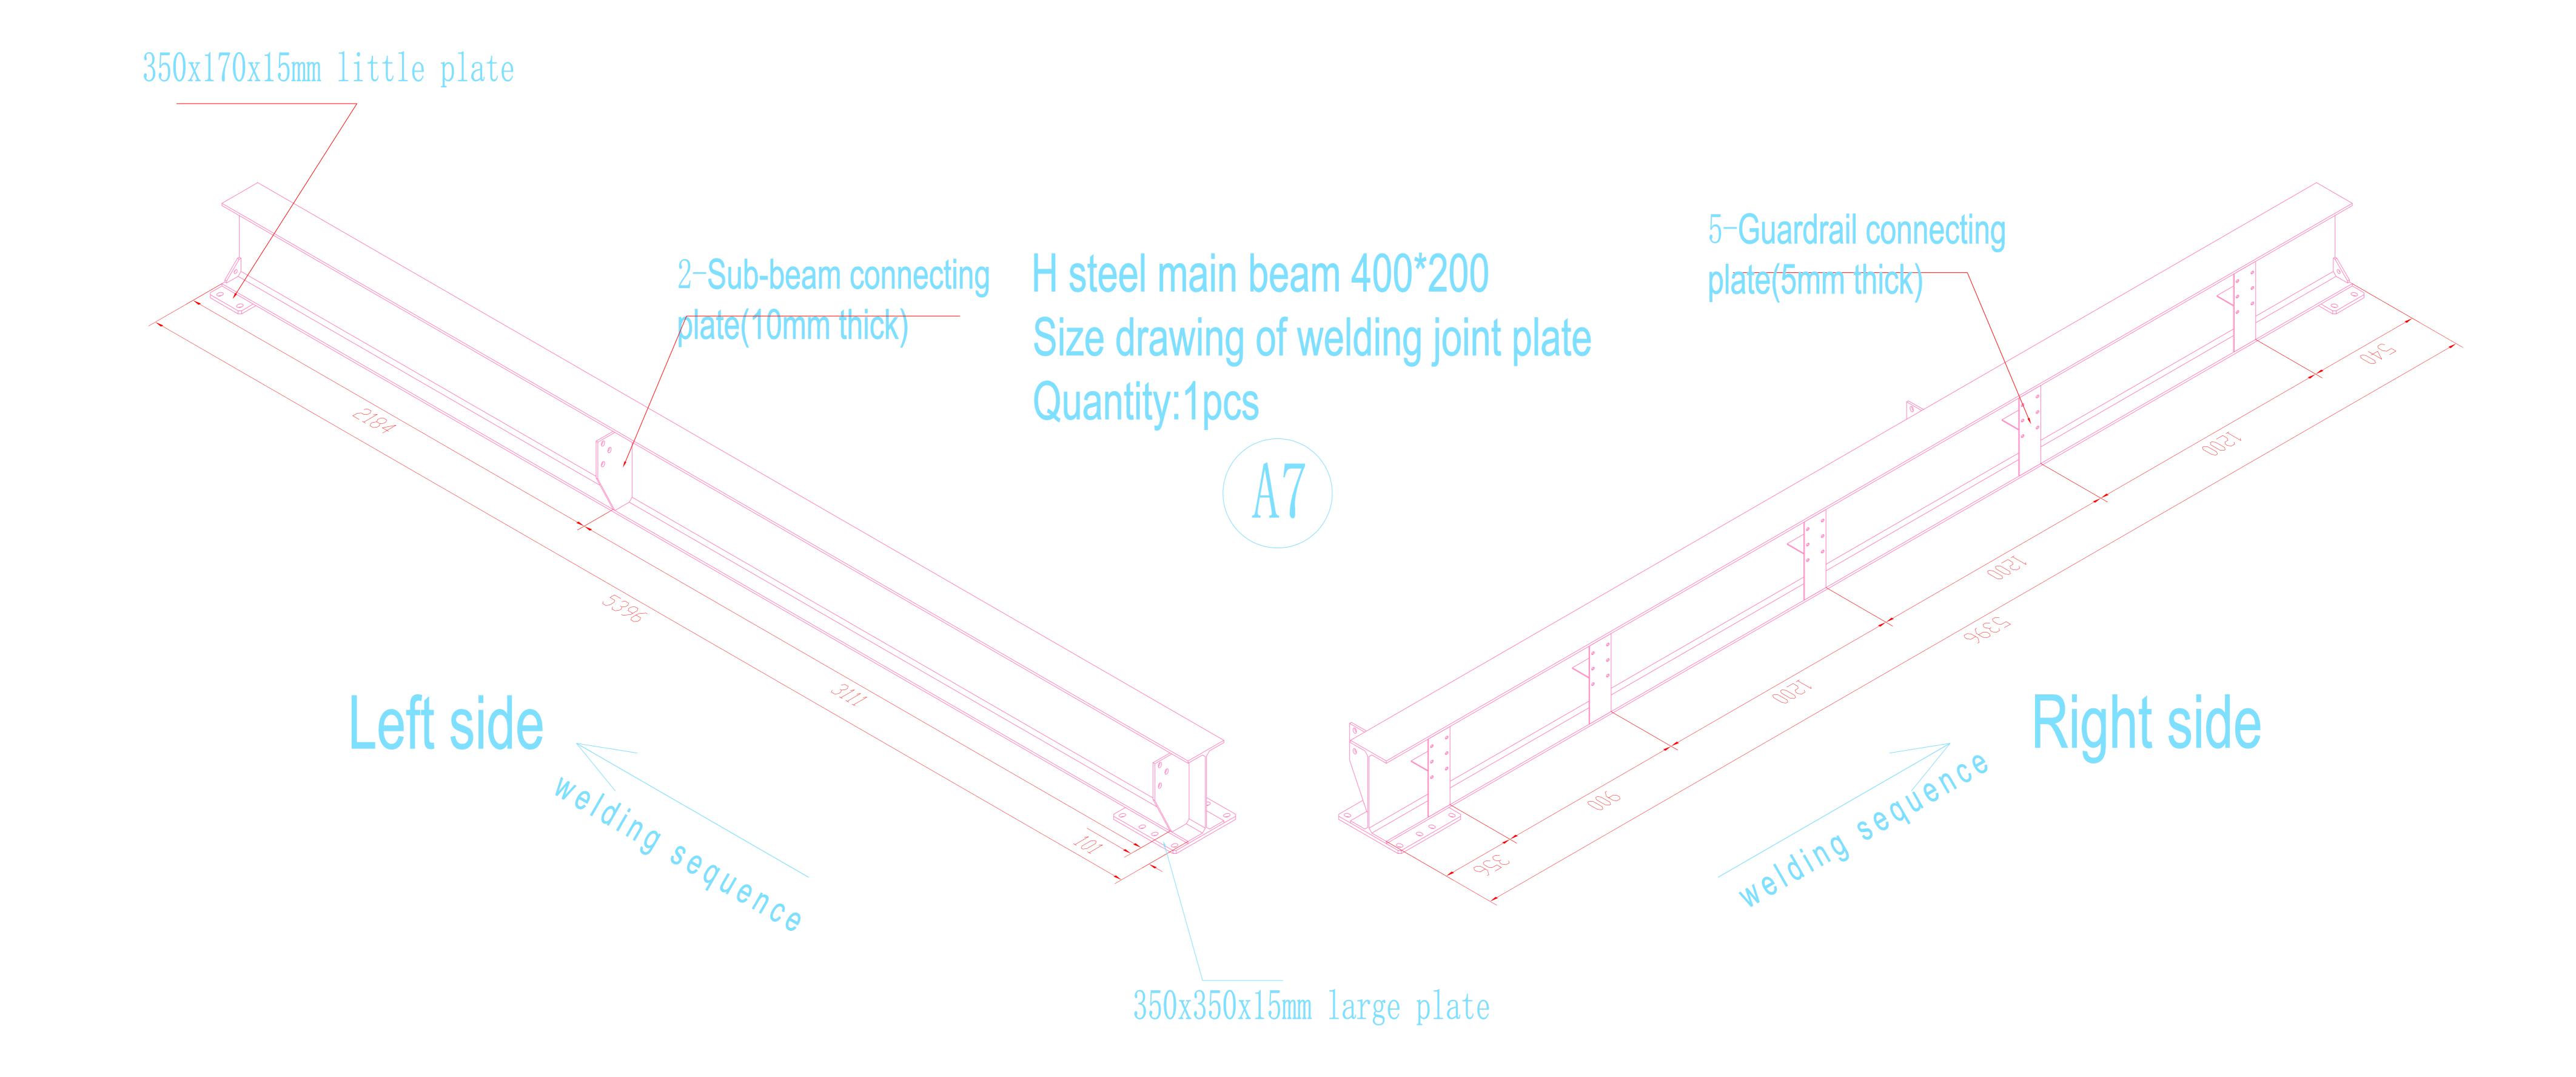

200x200x8.0 tube

Quantity: 1 pcs









Quantity: 54 pcs































































## Stair size structure drawing



Specification: 3450xD1000xH2600,37 degrees oblique

Quantity: 2 sets









## Guardrail upright Quantity: 138 pcs



Guardrail baffle (use with guardrail upright) L\*265\*1.5mm guardrail plate, unilateral fold 25mm, Add 38\*25 square tube in the middle to strengthen,



Guardrail baffle (use with guardrail upright)
L\*265\*1.5mm guardrail plate, unilateral fold 25mm,
Add 38\*25 square tube in the middle to strengthen,
punch holes on both sides and hang round holes plate lock screws







38\*25\*1.2 flat pipe

Guardrail baffle(obverse side)

Guardrail baffle (use with guardrail upright)
L\*265\*1.5mm guardrail plate, unilateral fold 25mm,
Add 38\*25 square tube in the middle to strengthen,
punch holes on b