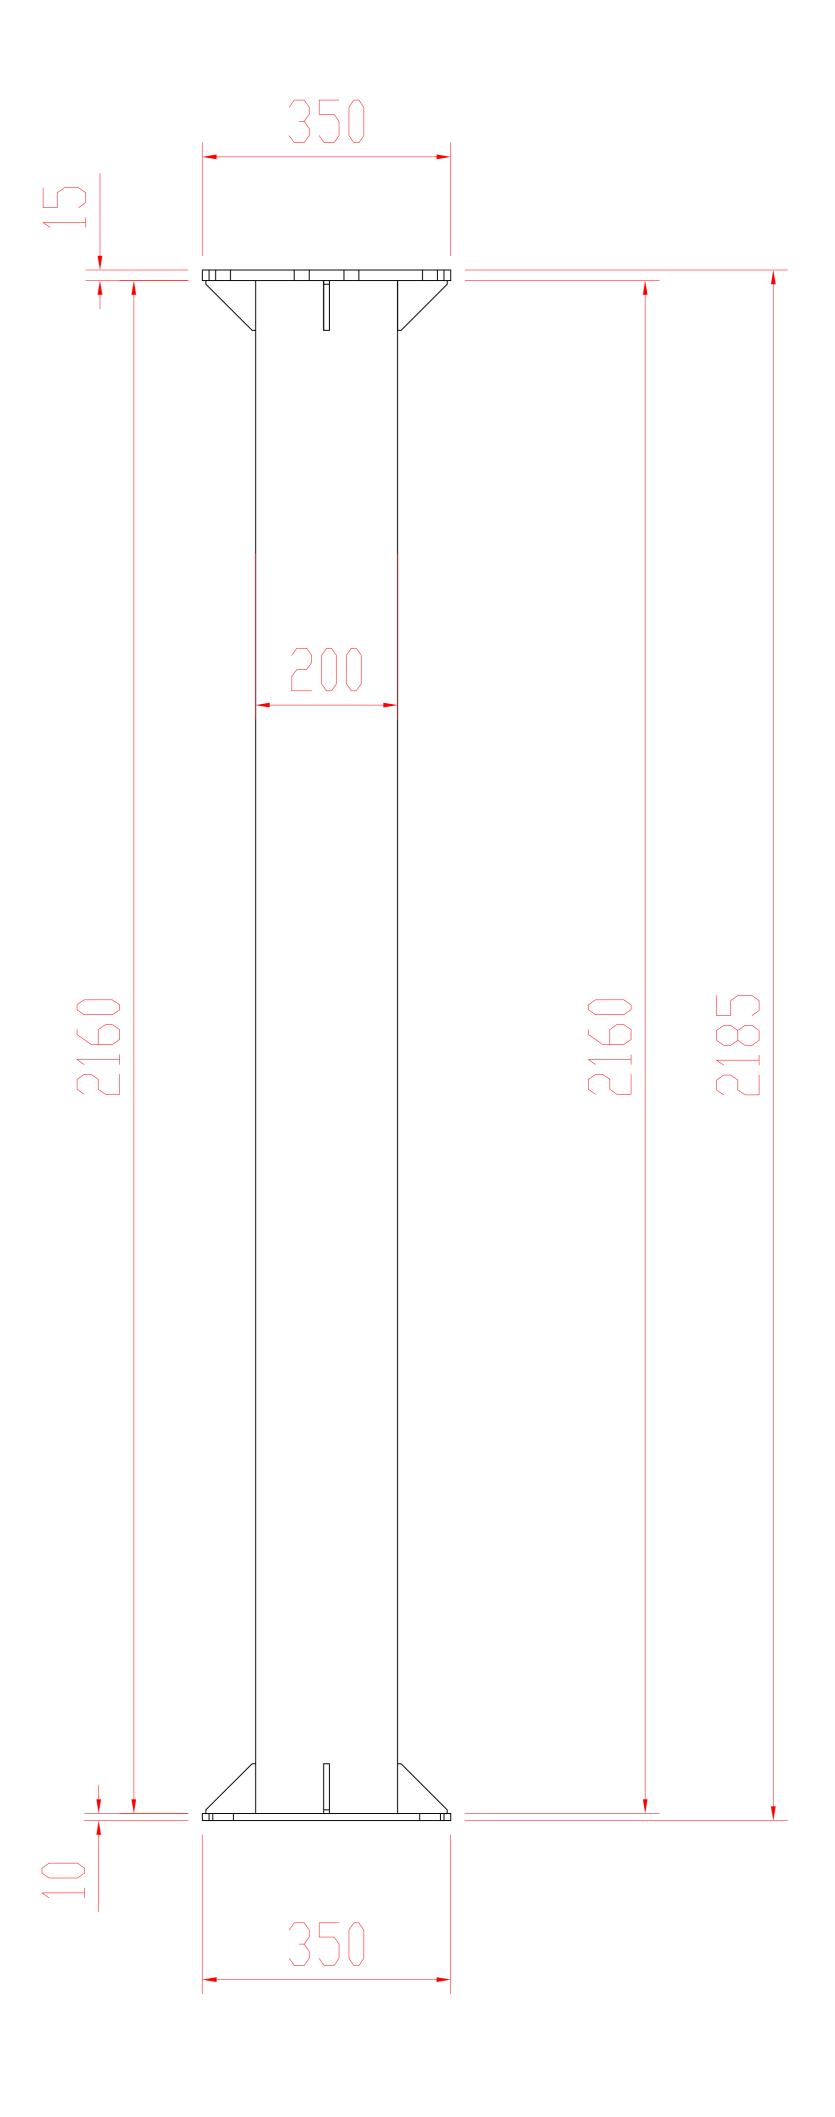

200x200x8.0 tube

Quantity: 1 pcs









Quantity: 54 pcs































































## Stair size structure drawing



Specification: 3450xD1000xH2600,37 degrees oblique

Quantity: 2 sets









## Guardrail upright Quantity: 138 pcs



Guardrail baffle (use with guardrail upright) L\*265\*1.5mm guardrail plate, unilateral fold 25mm, Add 38\*25 square tube in the middle to strengthen,



Guardrail baffle (use with guardrail upright)
L\*265\*1.5mm guardrail plate, unilateral fold 25mm,
Add 38\*25 square tube in the middle to strengthen,
punch holes on both sides and hang round holes plate lock screws







38\*25\*1.2 flat pipe

Guardrail baffle(obverse side)

Guardrail baffle (use with guardrail upright)
L\*265\*1.5mm guardrail plate, unilateral fold 25mm,
Add 38\*25 square tube in the