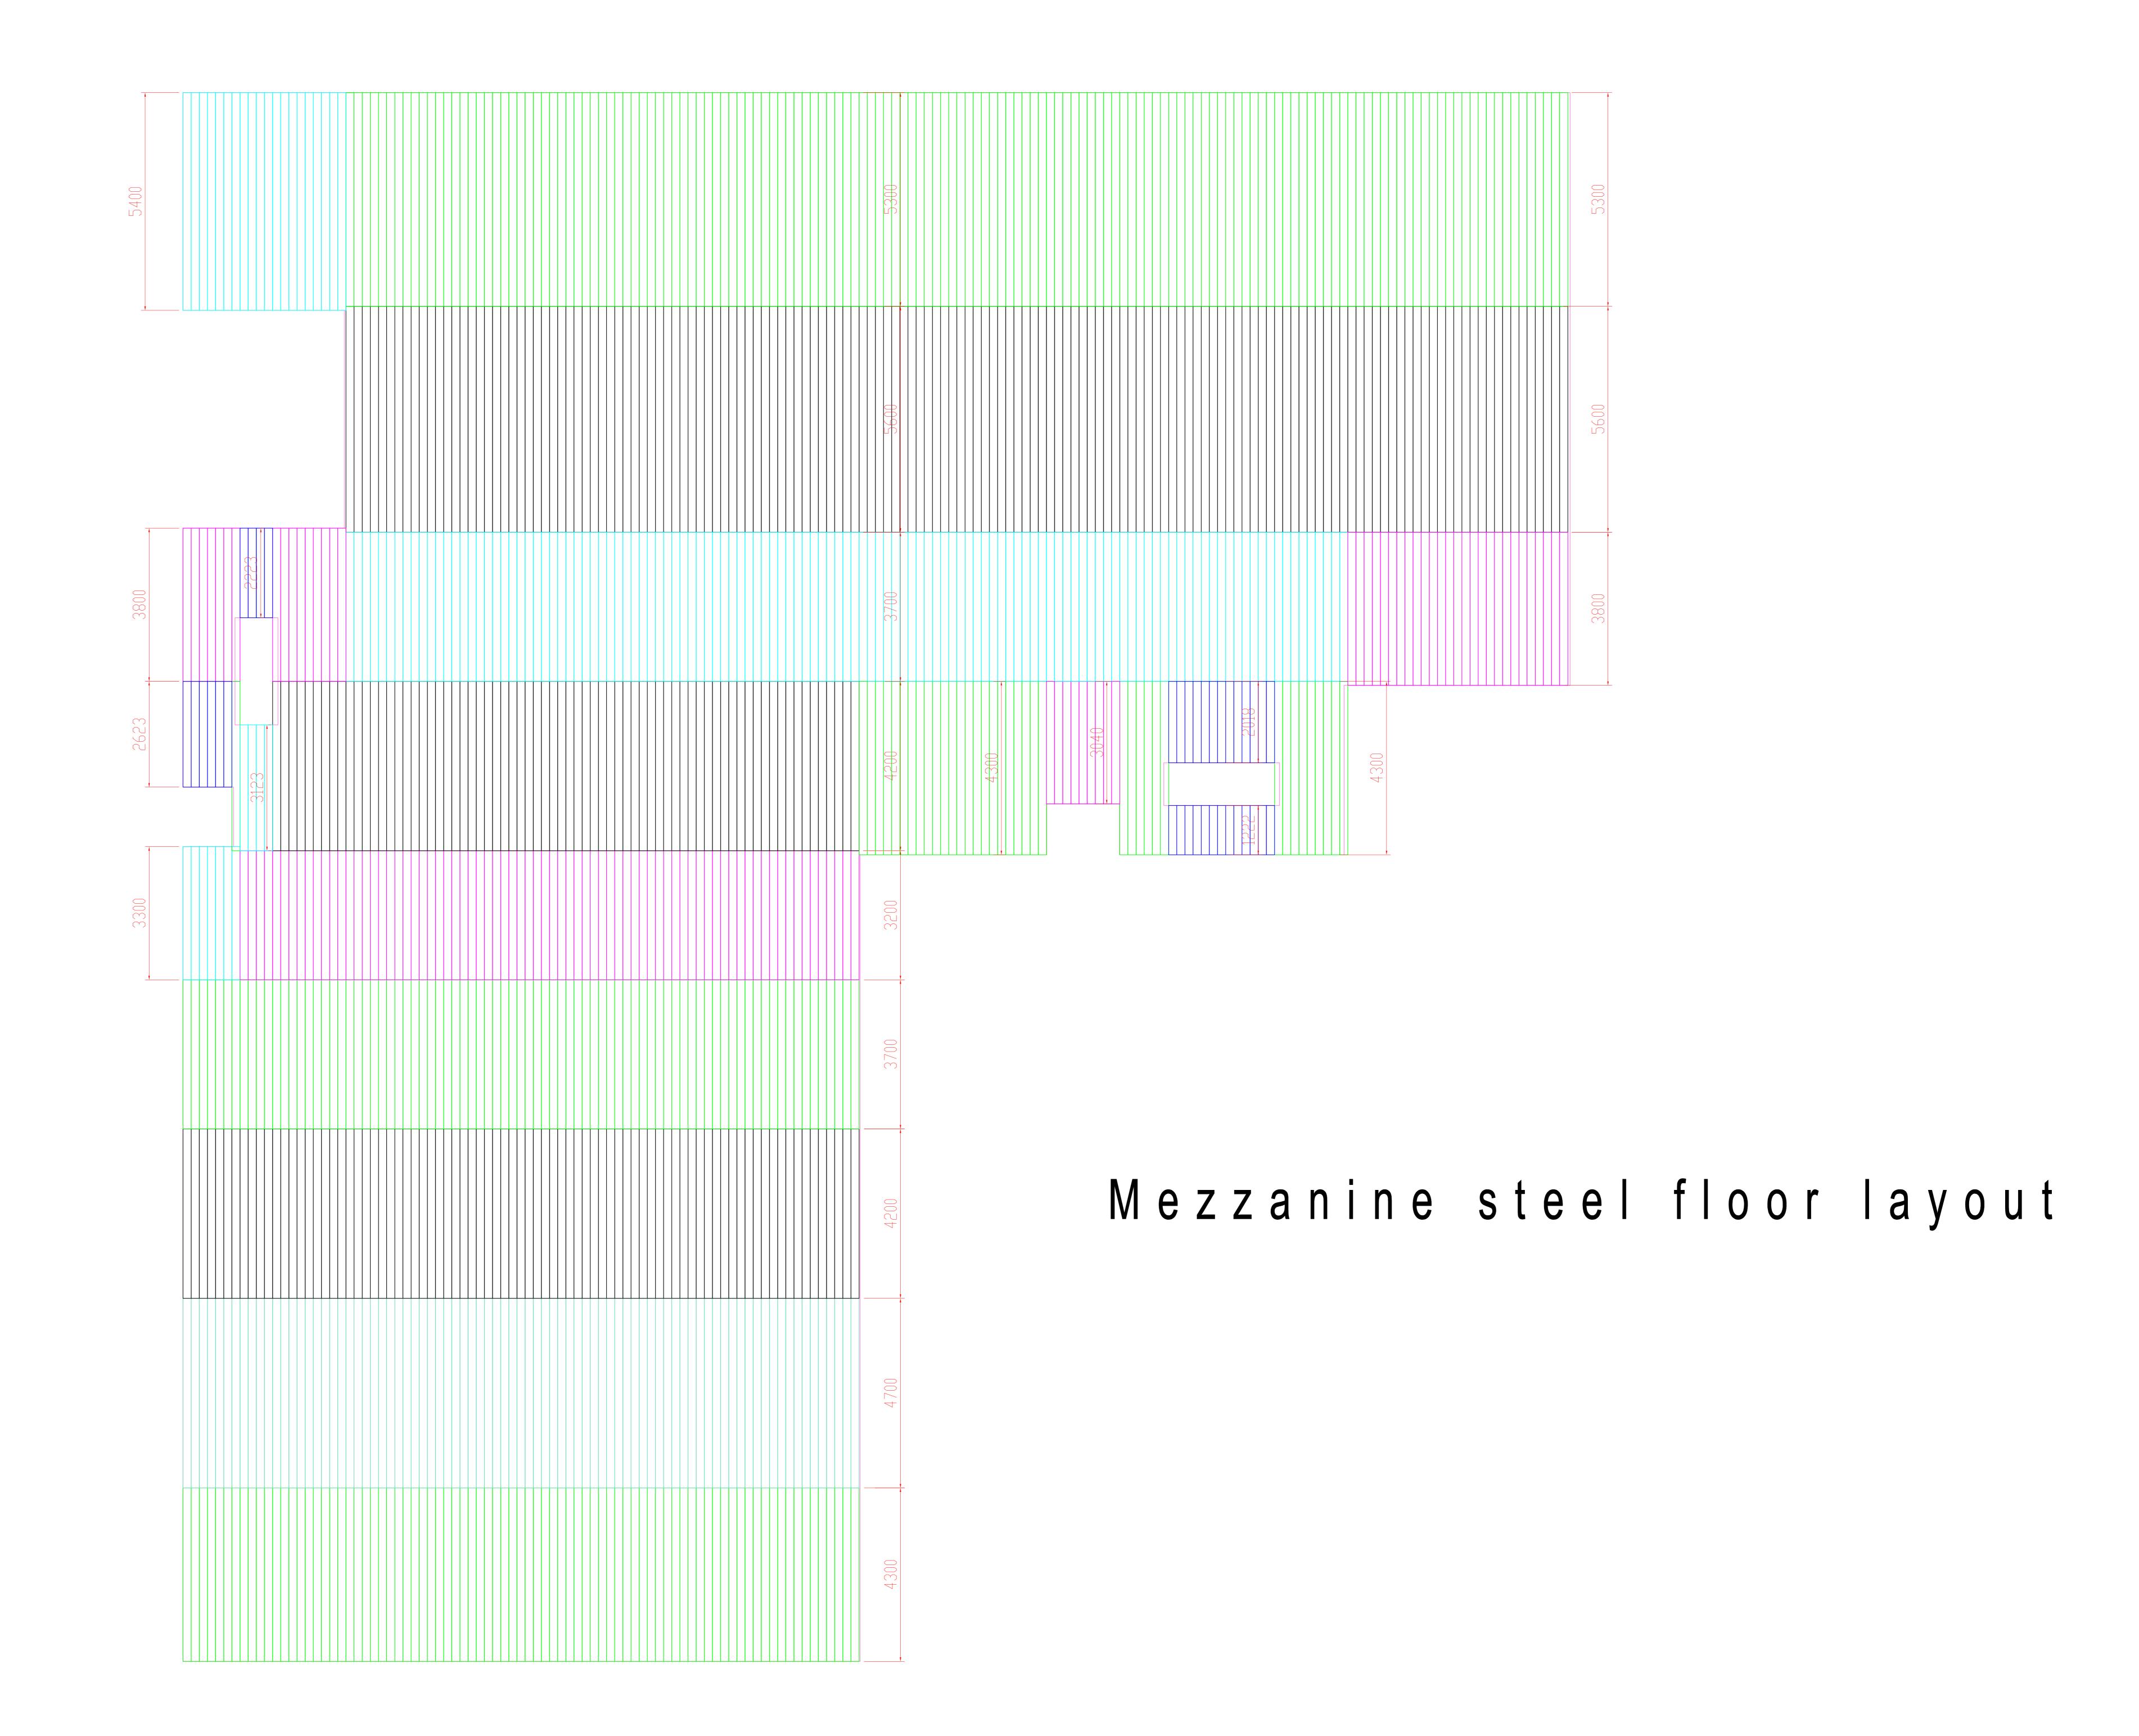

200x200x8.0 tube

Quantity: 1 pcs









Quantity: 54 pcs































































## Stair size structure drawing



Specification: 3450xD1000xH2600,37 degrees oblique

Quantity: 2 sets









## Guardrail upright Quantity: 138 pcs



Guardrail baffle (use with guardrail upright) L\*265\*1.5mm guardrail plate, unilateral fold 25mm, Add 38\*25 square tube in the middle to strengthen,



Guardrail baffle (use with guardrail upright)
L\*265\*1.5mm guardrail plate, unilateral fold 25mm,
Add 38\*25 square tube in the middle to strengthen,
punch holes on both sides and hang round holes plate lock screws







38\*25\*1.2 flat pipe

Guardrail baffle(obverse side)

Guardrail baffle (use with guardrail upright)
L\*265\*1.5mm guardrail plate, unilateral fold 25mm,
Add 38\*25 square tube in the middle to strengthen,
punch holes on both sides and hang round holes plate lock screws







Guardrail baffle(reverse side)