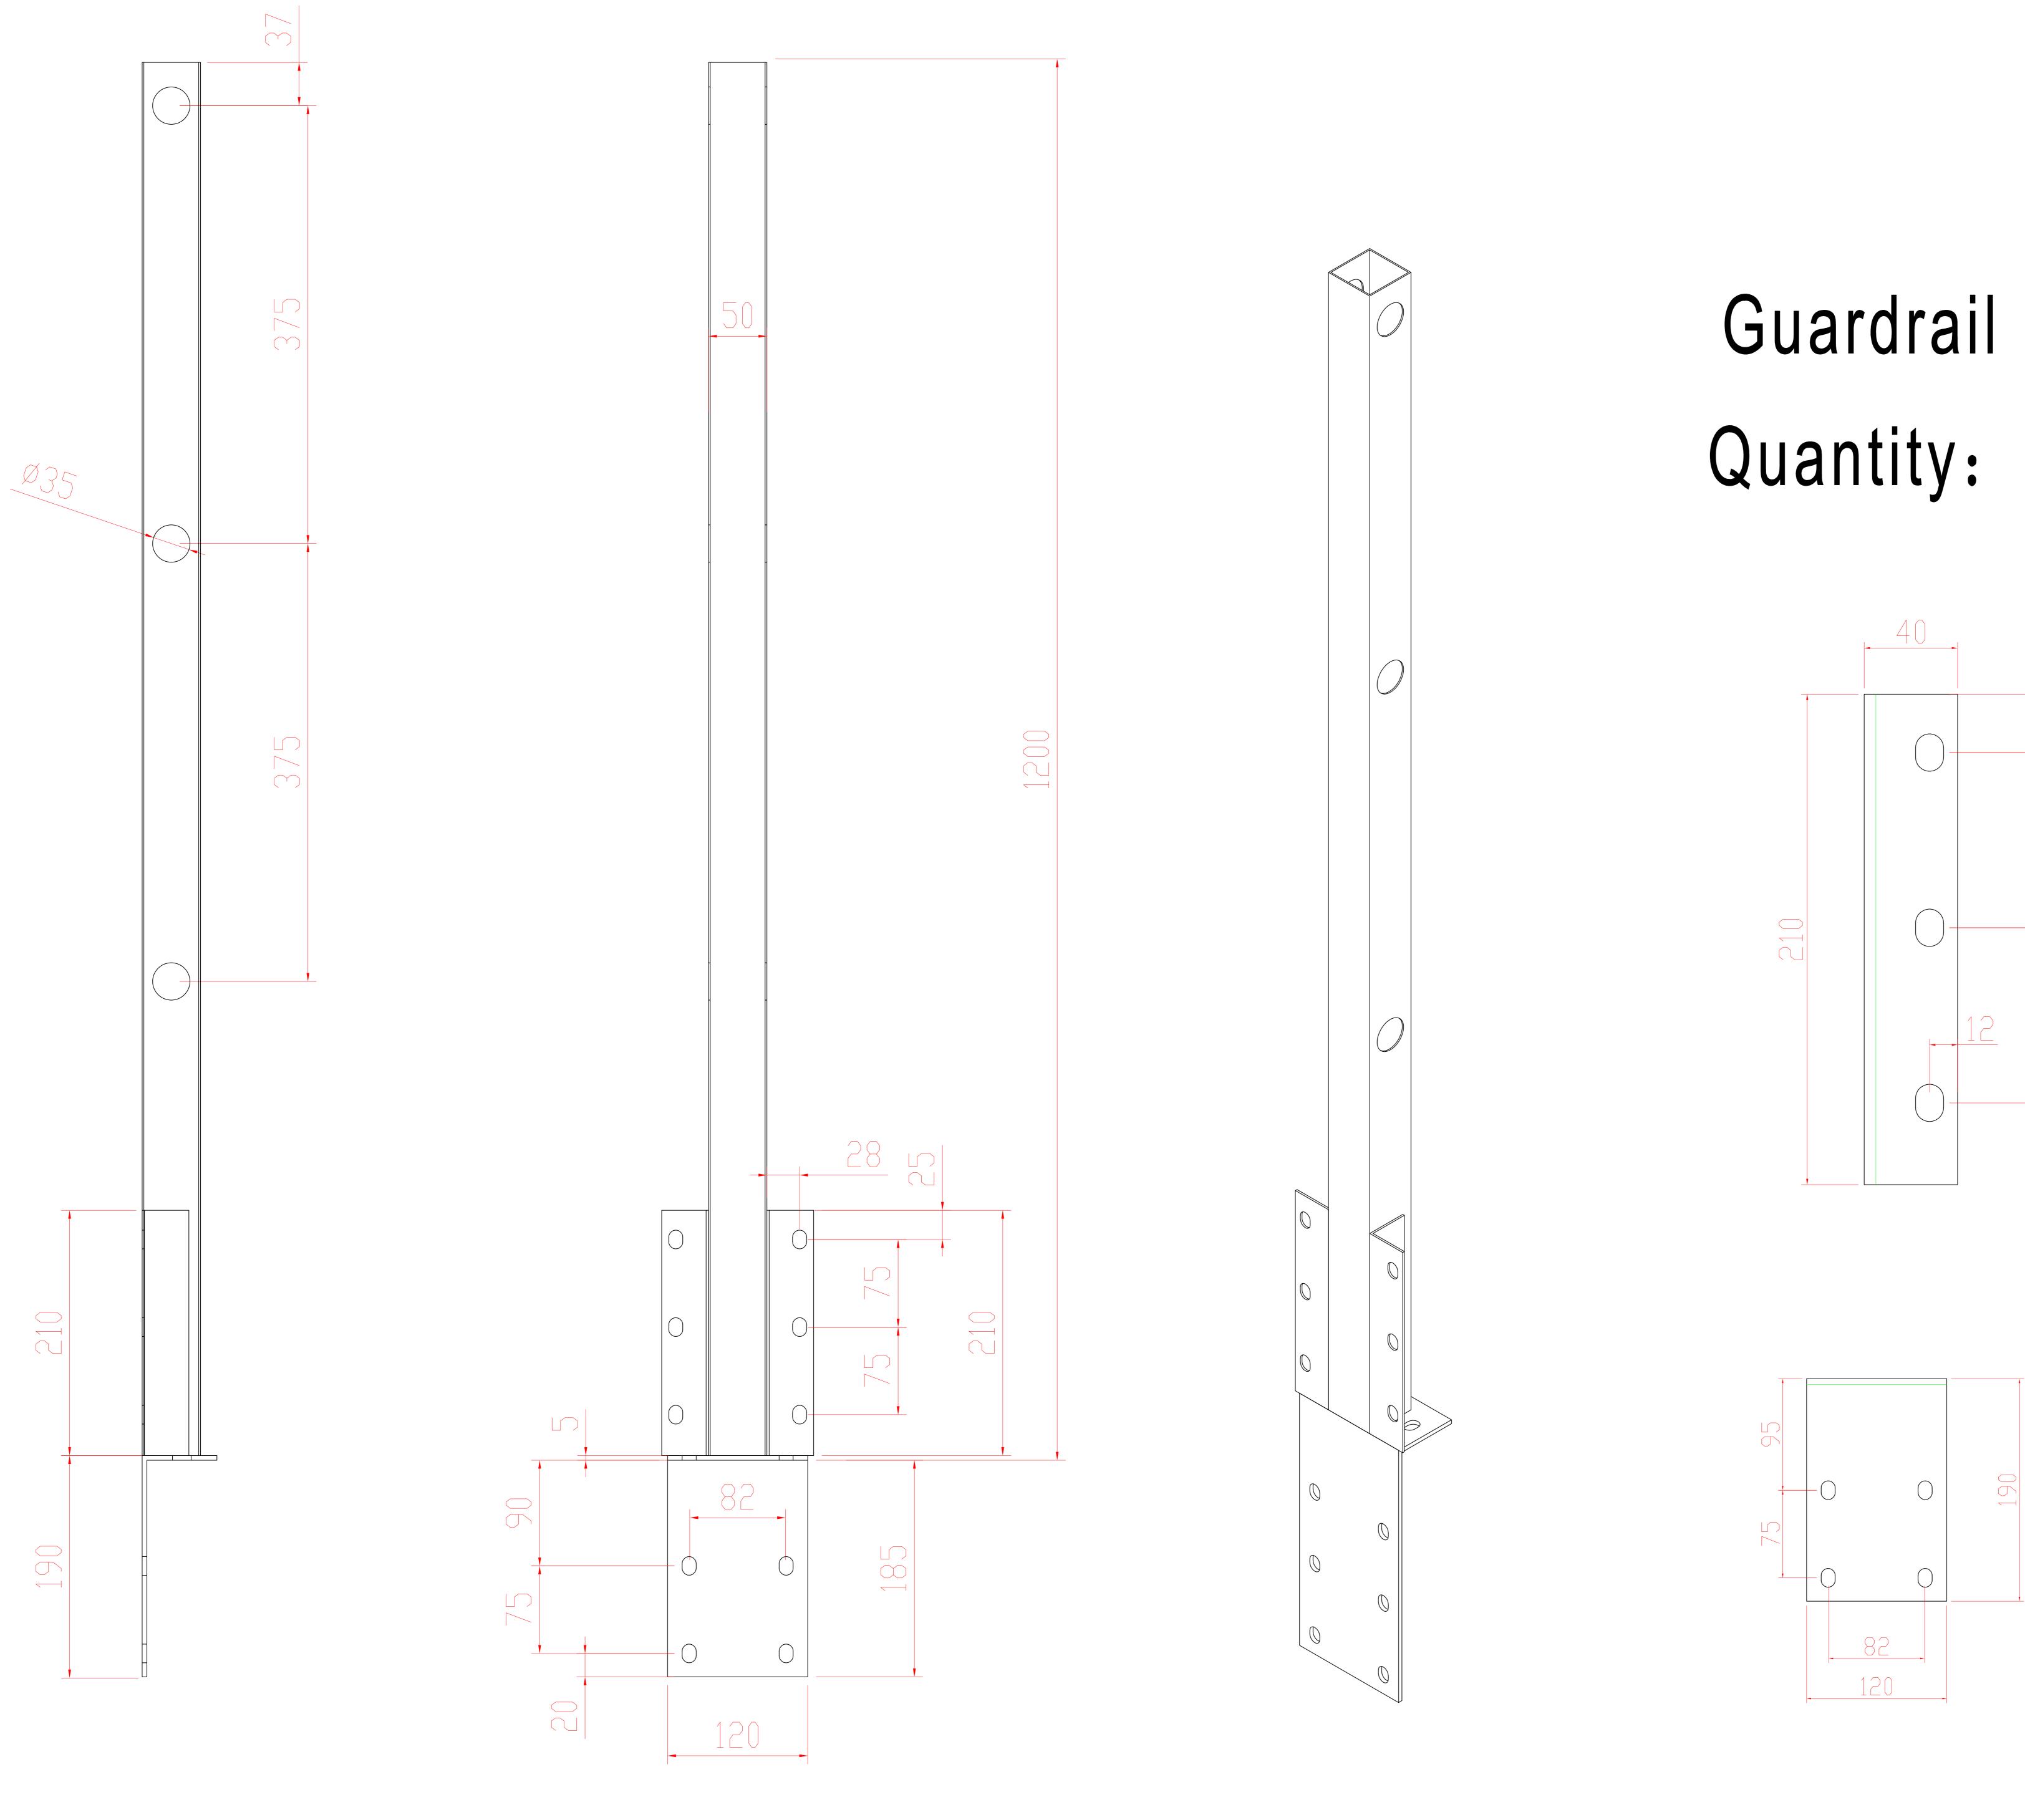

## Guardrail upright Quantity: 138 pcs

Guardrail baffle (use with guardrail upright) L\*265\*1.5mm guardrail plate, unilateral fold 25mm, Add 38\*25 square tube in the middle to strengthen,

Guardrail baffle (use with guardrail upright)
L\*265\*1.5mm guardrail plate, unilateral fold 25mm,
Add 38\*25 square tube in the middle to strengthen,
punch holes on both sides and hang round holes plate lock screws