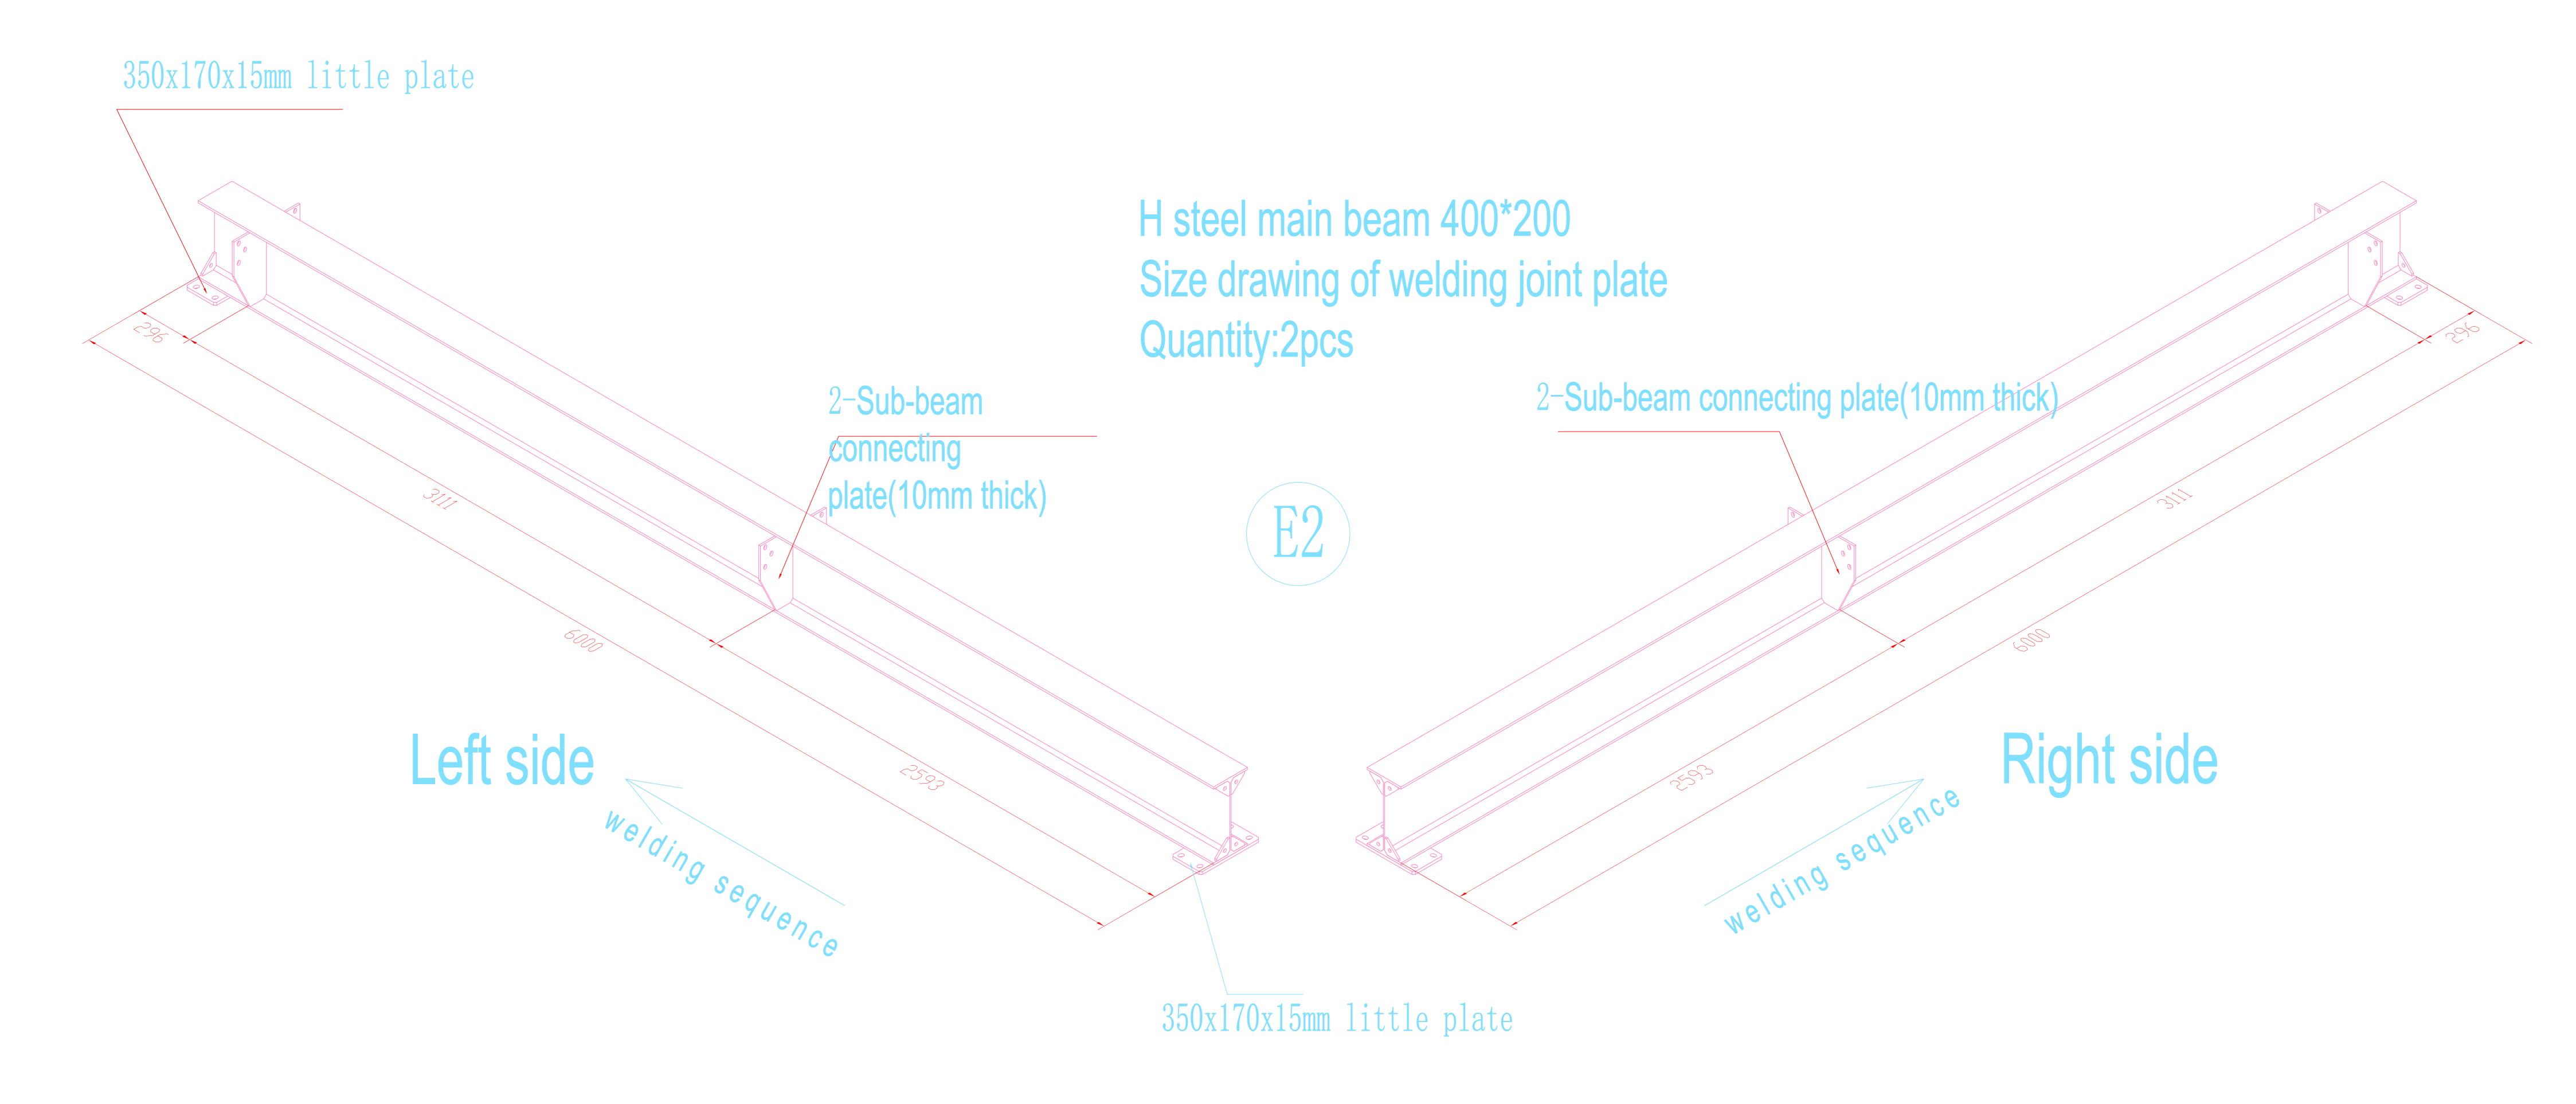

200x200x8.0 tube

Quantity: 1 pcs









Quantity: 54 pcs































































## Stair size structure drawing



Specification: 3450xD1000xH2600,37 degrees oblique

Quantity: 2 sets









## Guardrail upright Quantity: 138 pcs



Guardrail baffle (use with guardrail upright) L\*265\*1.5mm guardrail plate, unilateral fold 25mm, Add 38\*25 square tube in the middle to strengthen,



Guardrail baffle (use with guardrail upright)
L\*265\*1.5mm guardrail plate, unilateral fold 25mm,
Add 38\*25 square tube in the middle to strengthen,
punch holes on both sides and hang round holes plate lock screws







38\*25\*1.2 flat pipe

Guardrail baffle(obverse side)

Guardrail baffle (use with guardrail upright)
L\*265\*1.5mm guardrail plate, unilateral fold 25mm,
Add 38\*25 square tube in the middle to strengthen,
punch holes on both sides and hang round hol