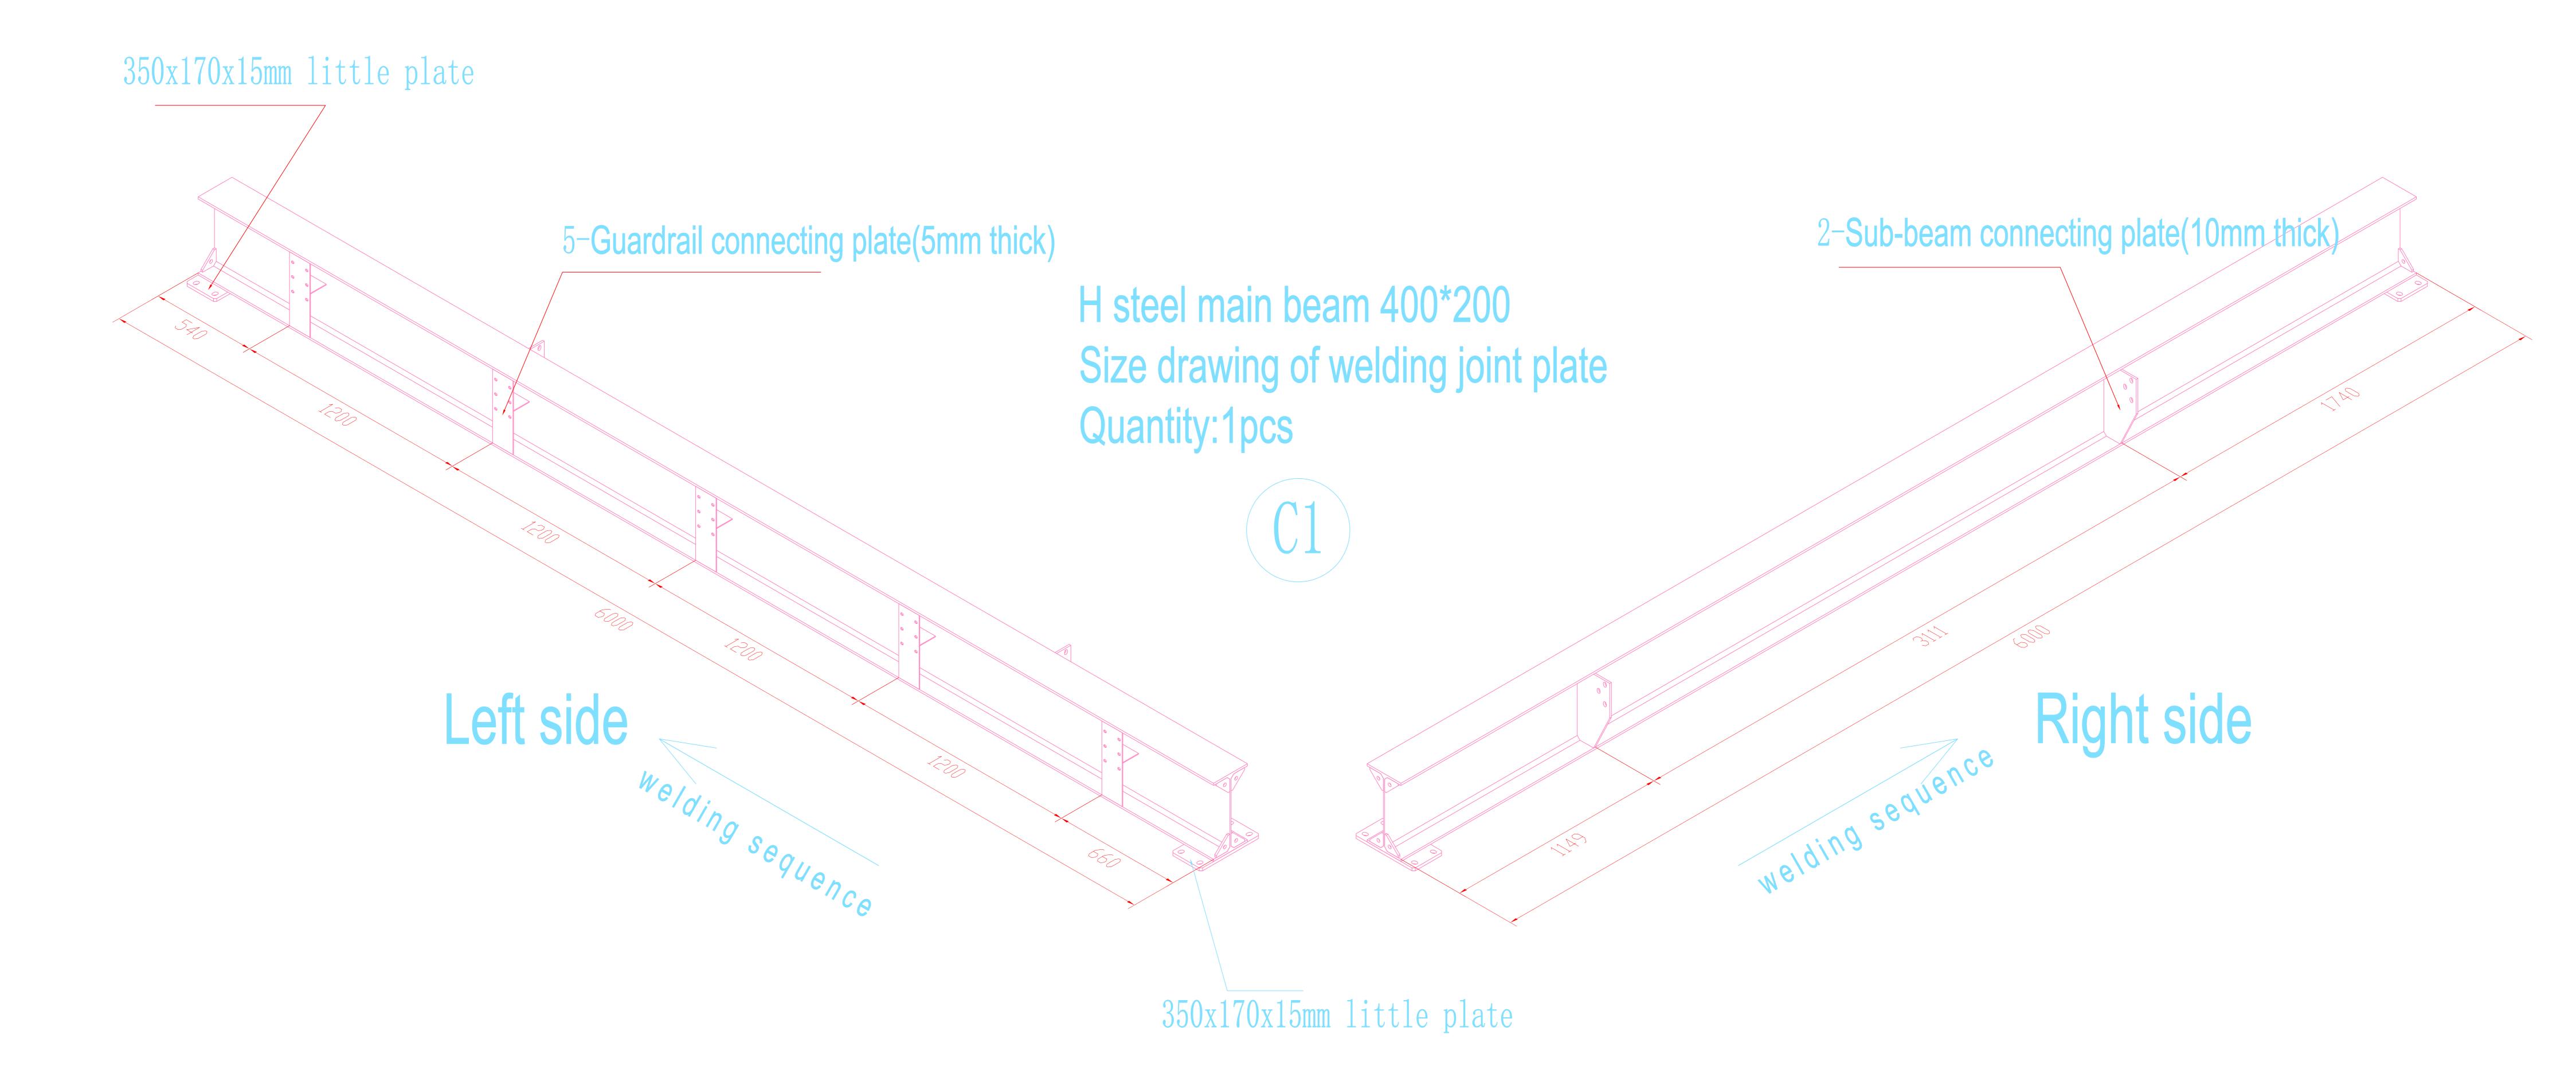

200x200x8.0 tube

Quantity: 1 pcs









Quantity: 54 pcs































































## Stair size structure drawing



Specification: 3450xD1000xH2600,37 degrees oblique

Quantity: 2 sets









## Guardrail upright Quantity: 138 pcs



Guardrail baffle (use with guardrail upright) L\*265\*1.5mm guardrail plate, unilateral fold 25mm, Add 38\*25 square tube in the middle to strengthen,



Guardrail baffle (use with guardrail upright)
L\*265\*1.5mm guardrail plate, unilateral fold 25mm,
Add 38\*25 square tube in the middle to strengthen,
punch holes on both sides and hang round holes plate lock screws







38\*25\*1.2 flat pipe

Guardrail baffle(obverse side)

Guardrail baffle (use with guardrail upright)
L\*265\*1.5mm guardrail plate, unilateral fold 25mm,
Add 38\*25 square tube in the middle to strengthen,
punch holes on both side