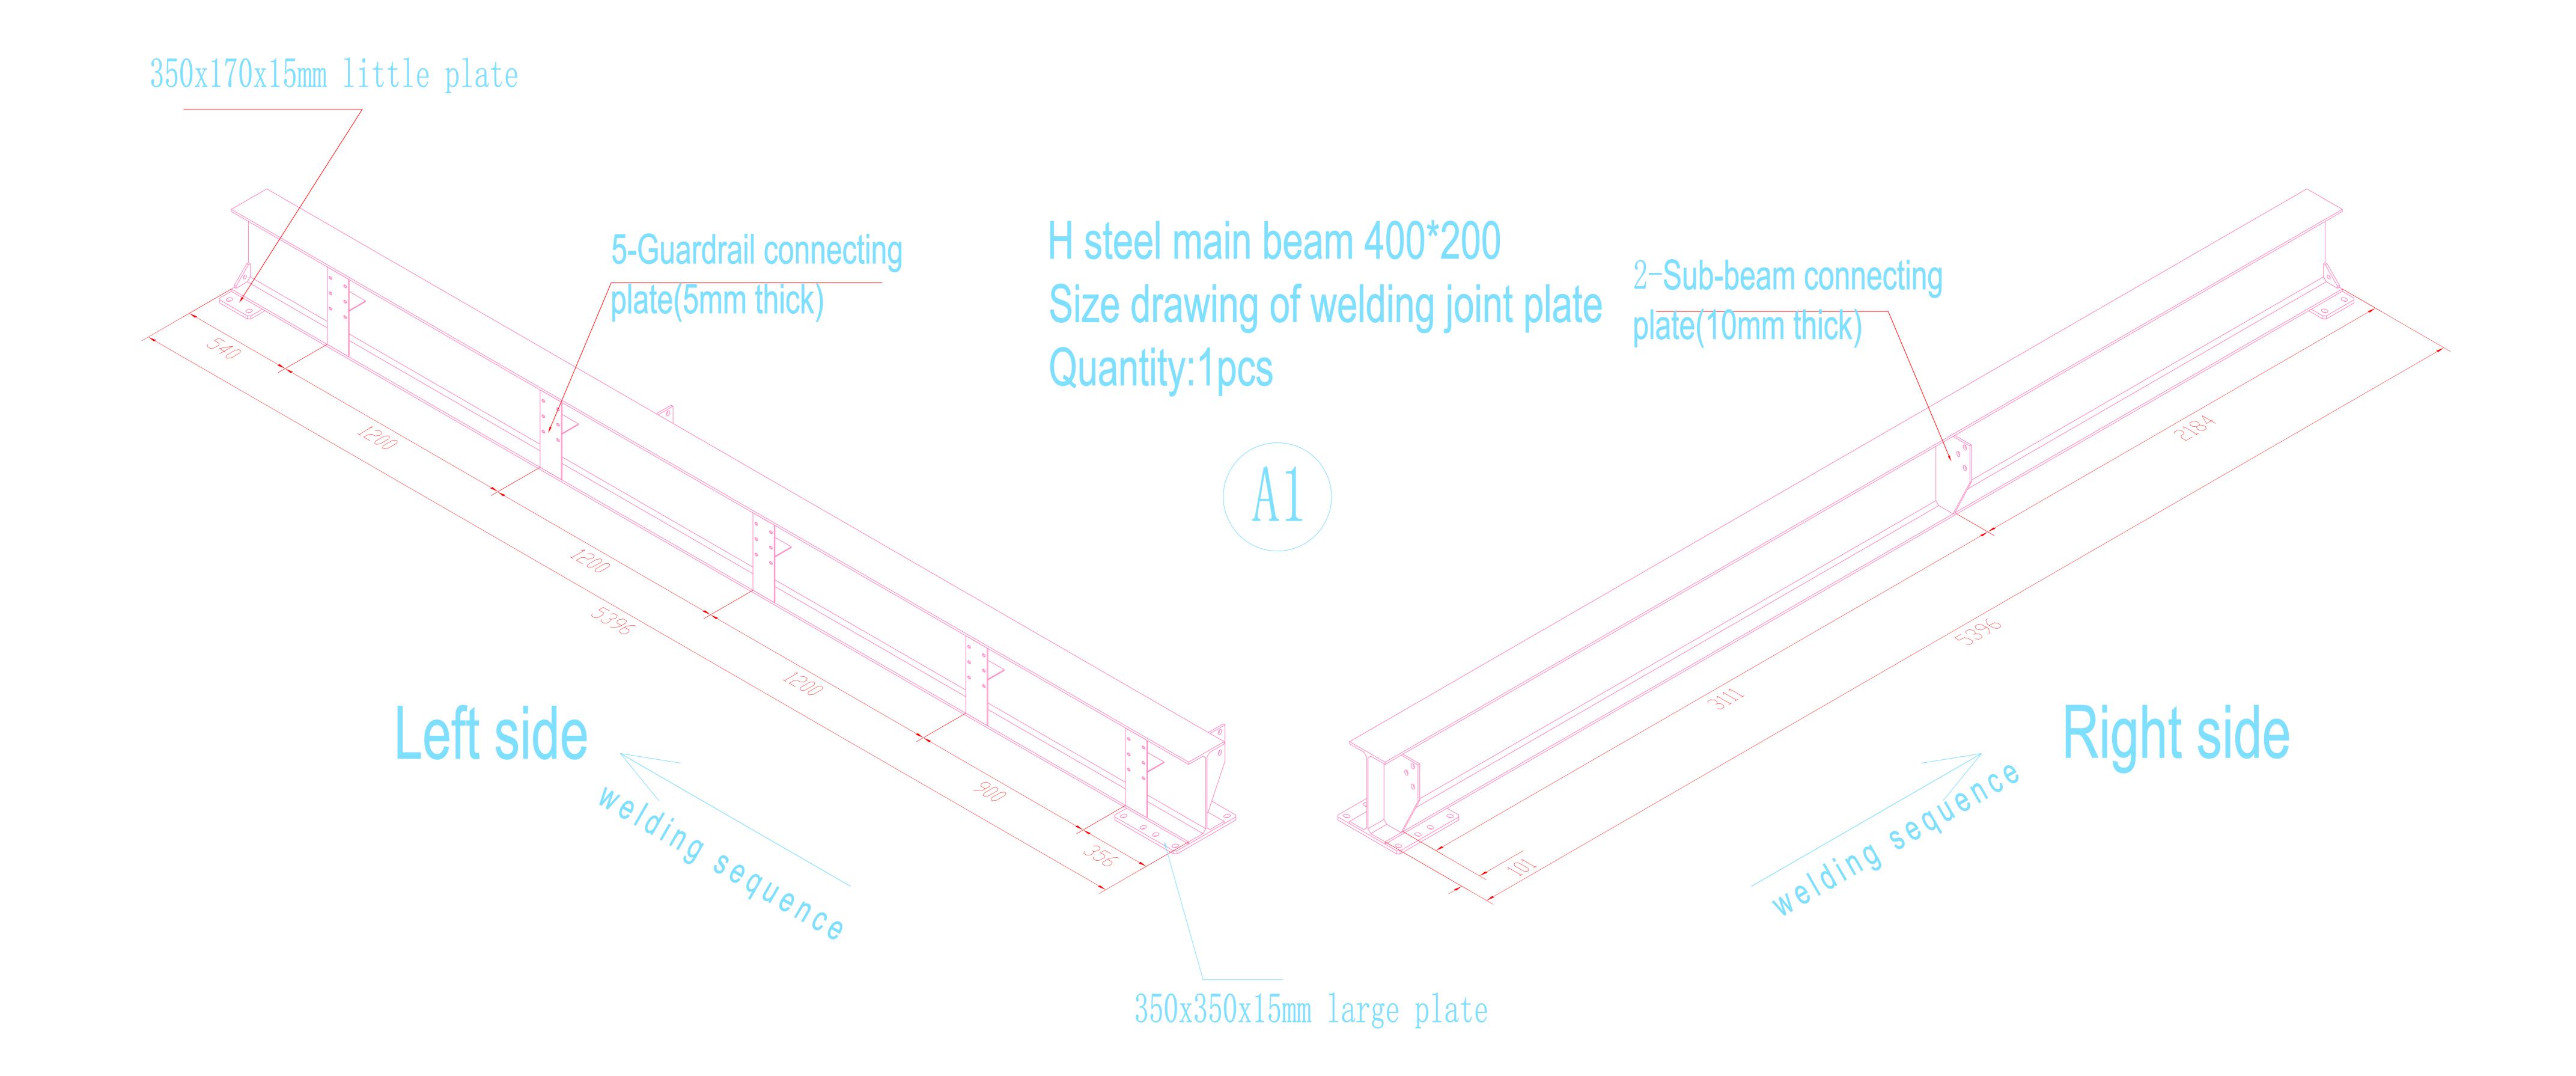

200x200x8.0 tube

Quantity: 1 pcs









Quantity: 54 pcs































































## Stair size structure drawing



Specification: 3450xD1000xH2600,37 degrees oblique

Quantity: 2 sets









## Guardrail upright Quantity: 138 pcs



Guardrail baffle (use with guardrail upright) L\*265\*1.5mm guardrail plate, unilateral fold 25mm, Add 38\*25 square tube in the middle to strengthen,



Guardrail baffle (use with guardrail upright)
L\*265\*1.5mm guardrail plate, unilateral fold 25mm,
Add 38\*25 square tube in the middle to strengthen,
punch holes on both sides and hang round holes plate lock screws







38\*25\*1.2 flat pipe

Guardrail baffle(obverse side)

Guardrail baffle (use with guardrail upright)
L\*265\*1.5mm guardrail plate, unilateral fold 25mm,
Add 38\*25 square tube in the middle to strengthen,
punc