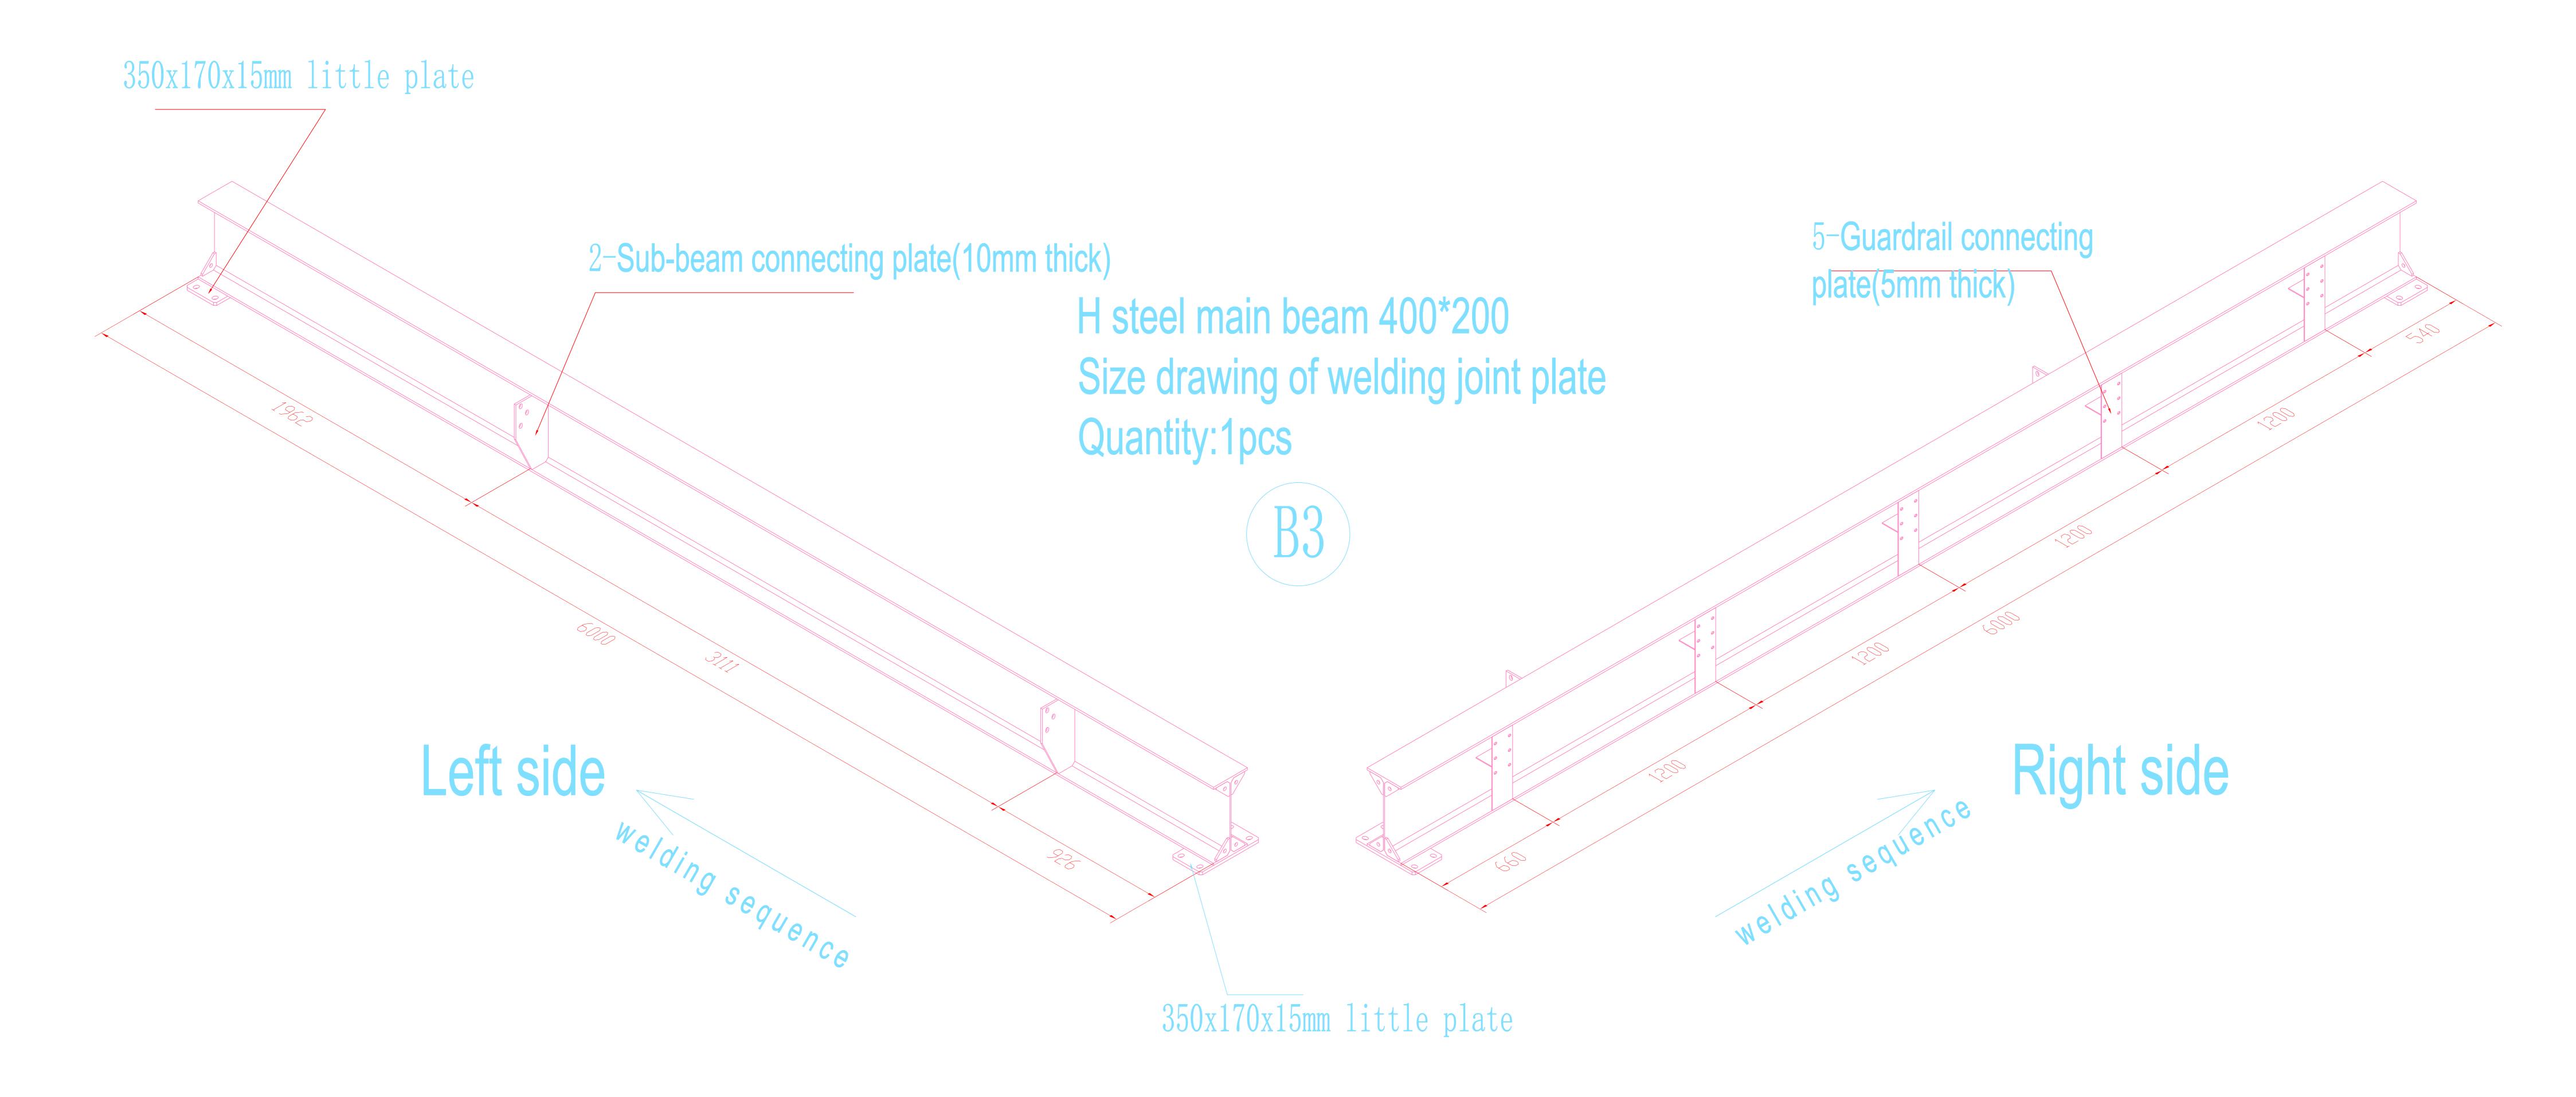

200x200x8.0 tube

Quantity: 1 pcs









Quantity: 54 pcs































































## Stair size structure drawing



Specification: 3450xD1000xH2600,37 degrees oblique

Quantity: 2 sets









## Guardrail upright Quantity: 138 pcs



Guardrail baffle (use with guardrail upright) L\*265\*1.5mm guardrail plate, unilateral fold 25mm, Add 38\*25 square tube in the middle to strengthen,



Guardrail baffle (use with guardrail upright)
L\*265\*1.5mm guardrail plate, unilateral fold 25mm,
Add 38\*25 square tube in the middle to strengthen,
punch holes on both sides and hang round holes plate lock screws







38\*25\*1.2 flat pipe

Guardrail baffle(obverse side)

Guardrail baffle (use with guardrail upright)
L\*265\*1.5mm guardrail plate, unilateral fold 25mm,
Add 38\*25 square tube in the middle to strengthen,
punch holes on both si