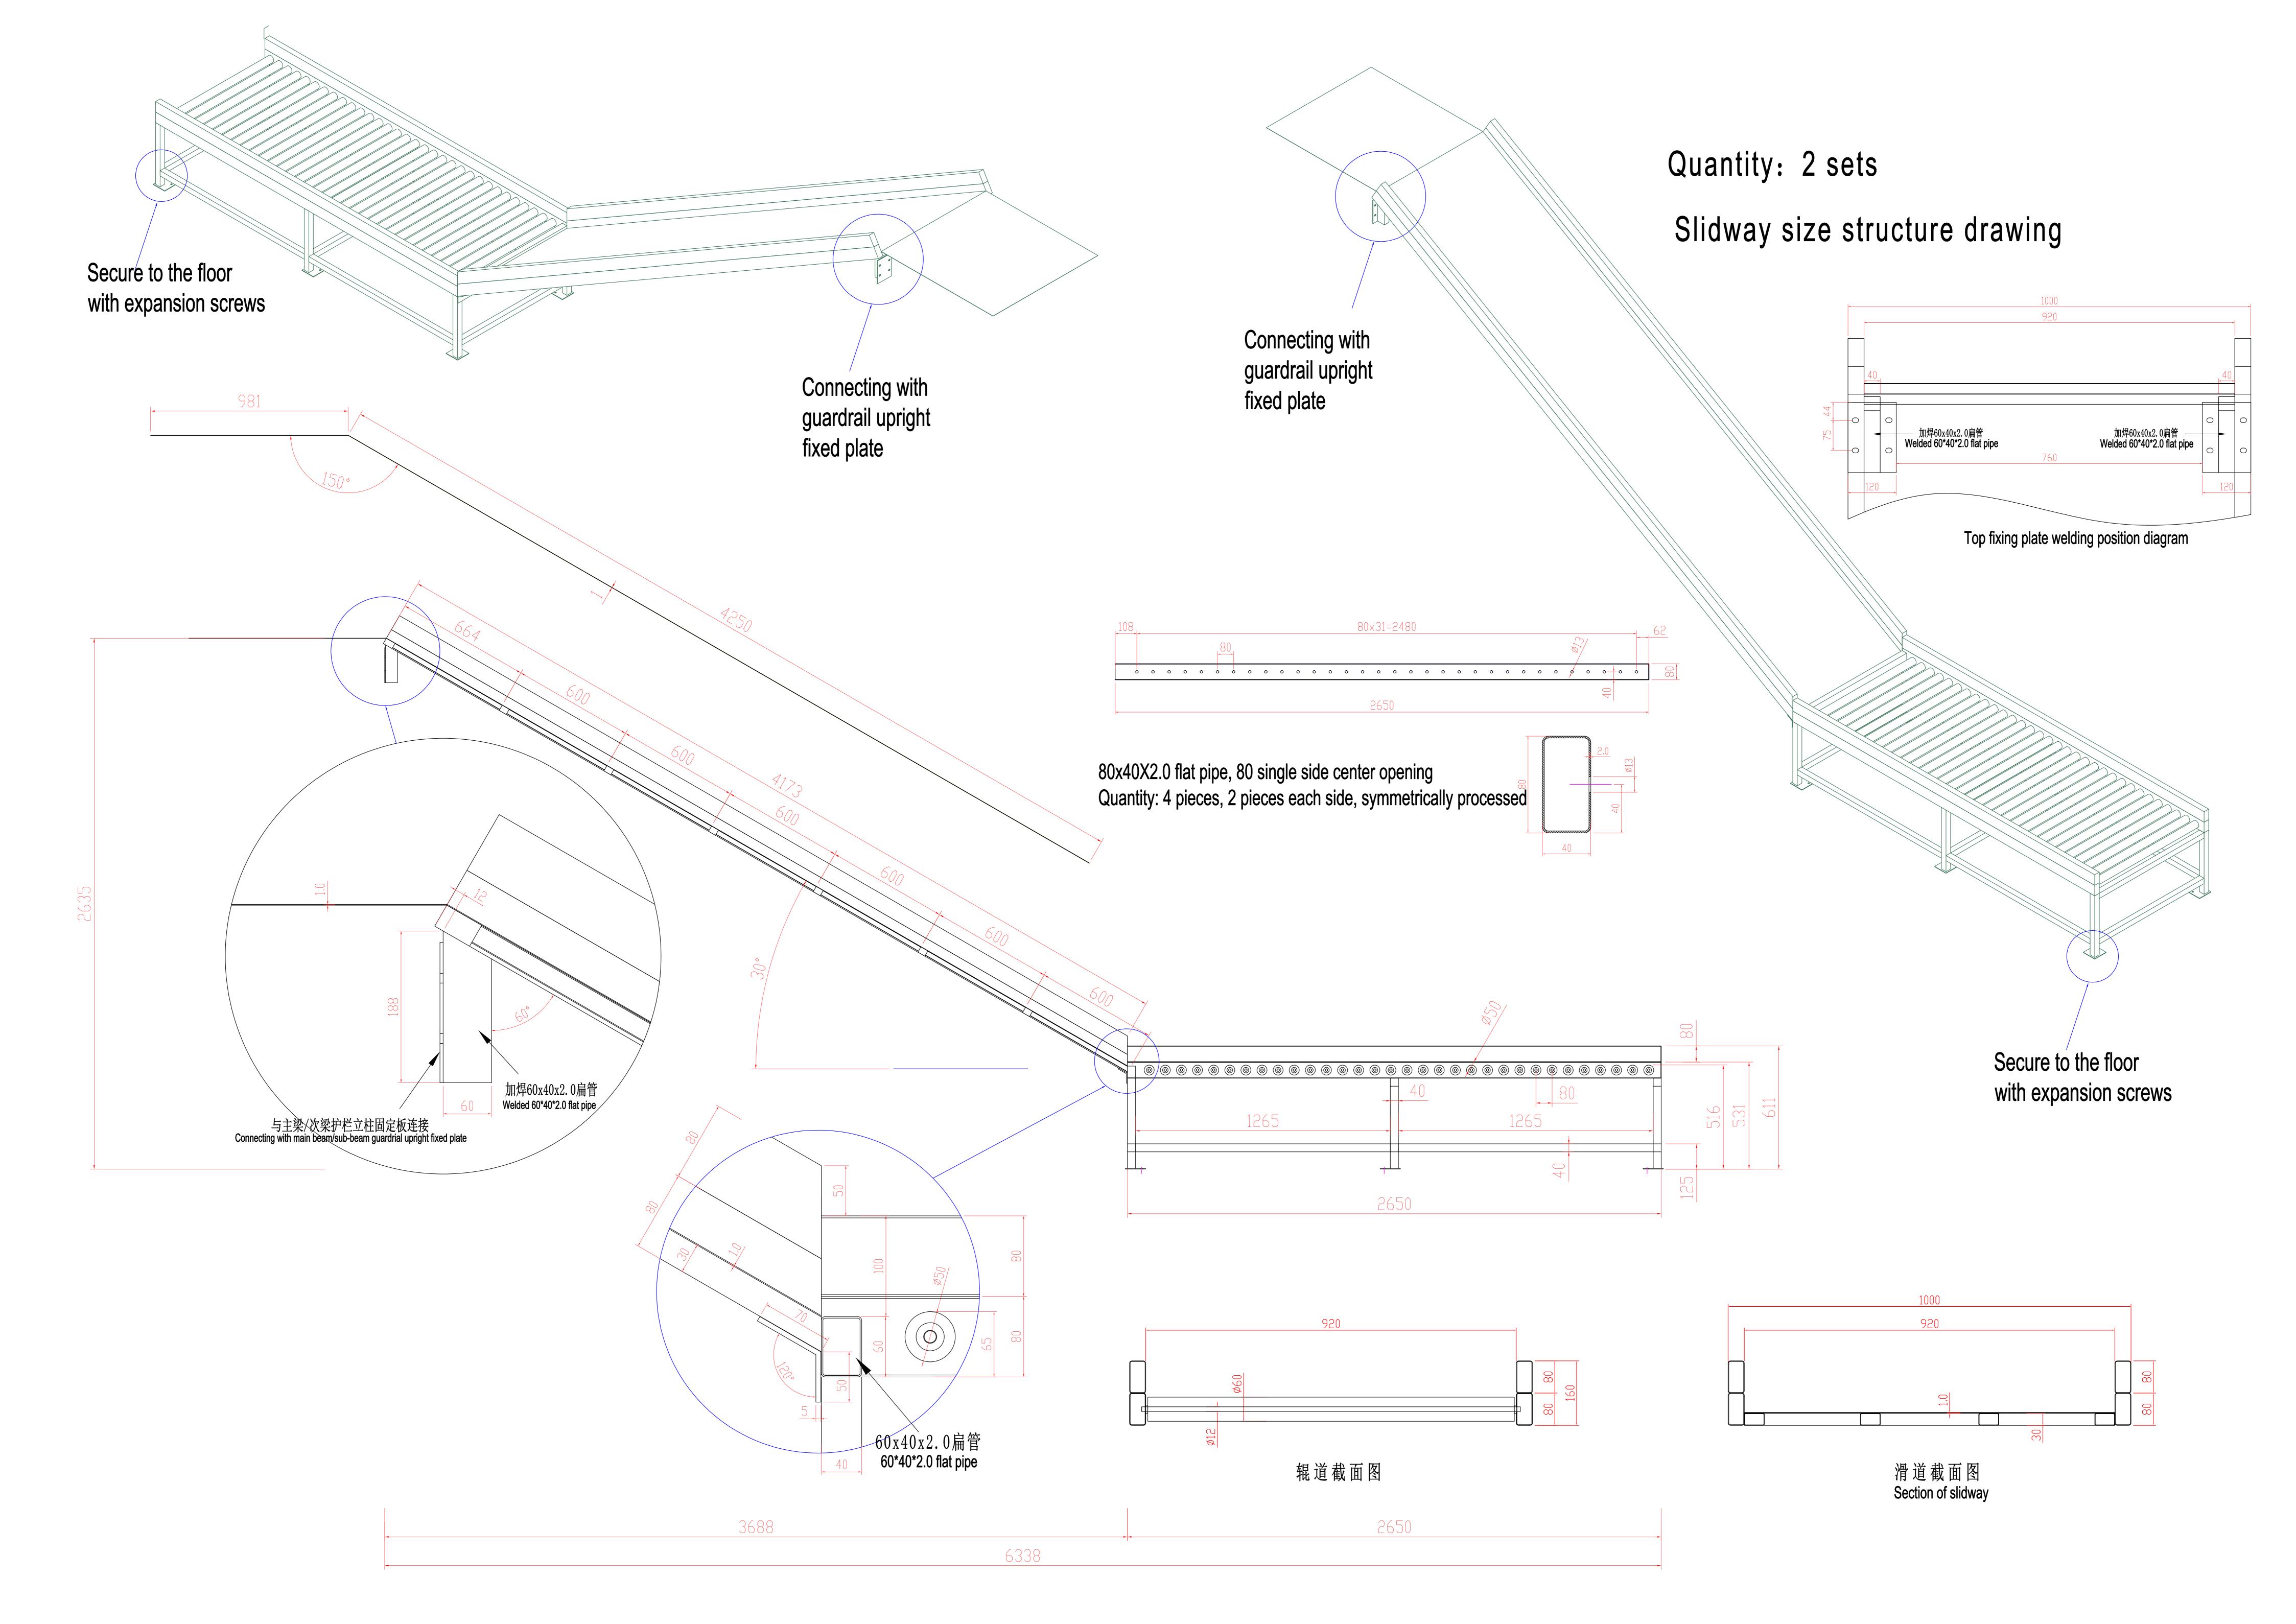

200x200x8.0 tube

Quantity: 1 pcs









Quantity: 54 pcs































































## Stair size structure drawing



Specification: 3450xD1000xH2600,37 degrees oblique

Quantity: 2 sets









## Guardrail upright Quantity: 138 pcs



Guardrail baffle (use with guardrail upright) L\*265\*1.5mm guardrail plate, unilateral fold 25mm, Add 38\*25 square tube in the middle to strengthen,



Guardrail baffle (use with guardrail upright)
L\*265\*1.5mm guardrail plate, unilateral fold 25mm,
Add 38\*25 square tube in the middle to strengthen,
punch holes on both sides and hang round holes plate lock screws







38\*25\*1.2 flat pipe

Guardrail baffle(obverse side)

Guardrail baffle (use with guardrail upright)
L\*265\*1.5mm guardrail plate, unilateral fold 25mm,
Add 38\*25 square tube in the middle to strengthen,
punch holes on both sides and hang round holes plate lock screws







Guardrail baffle(reverse side)