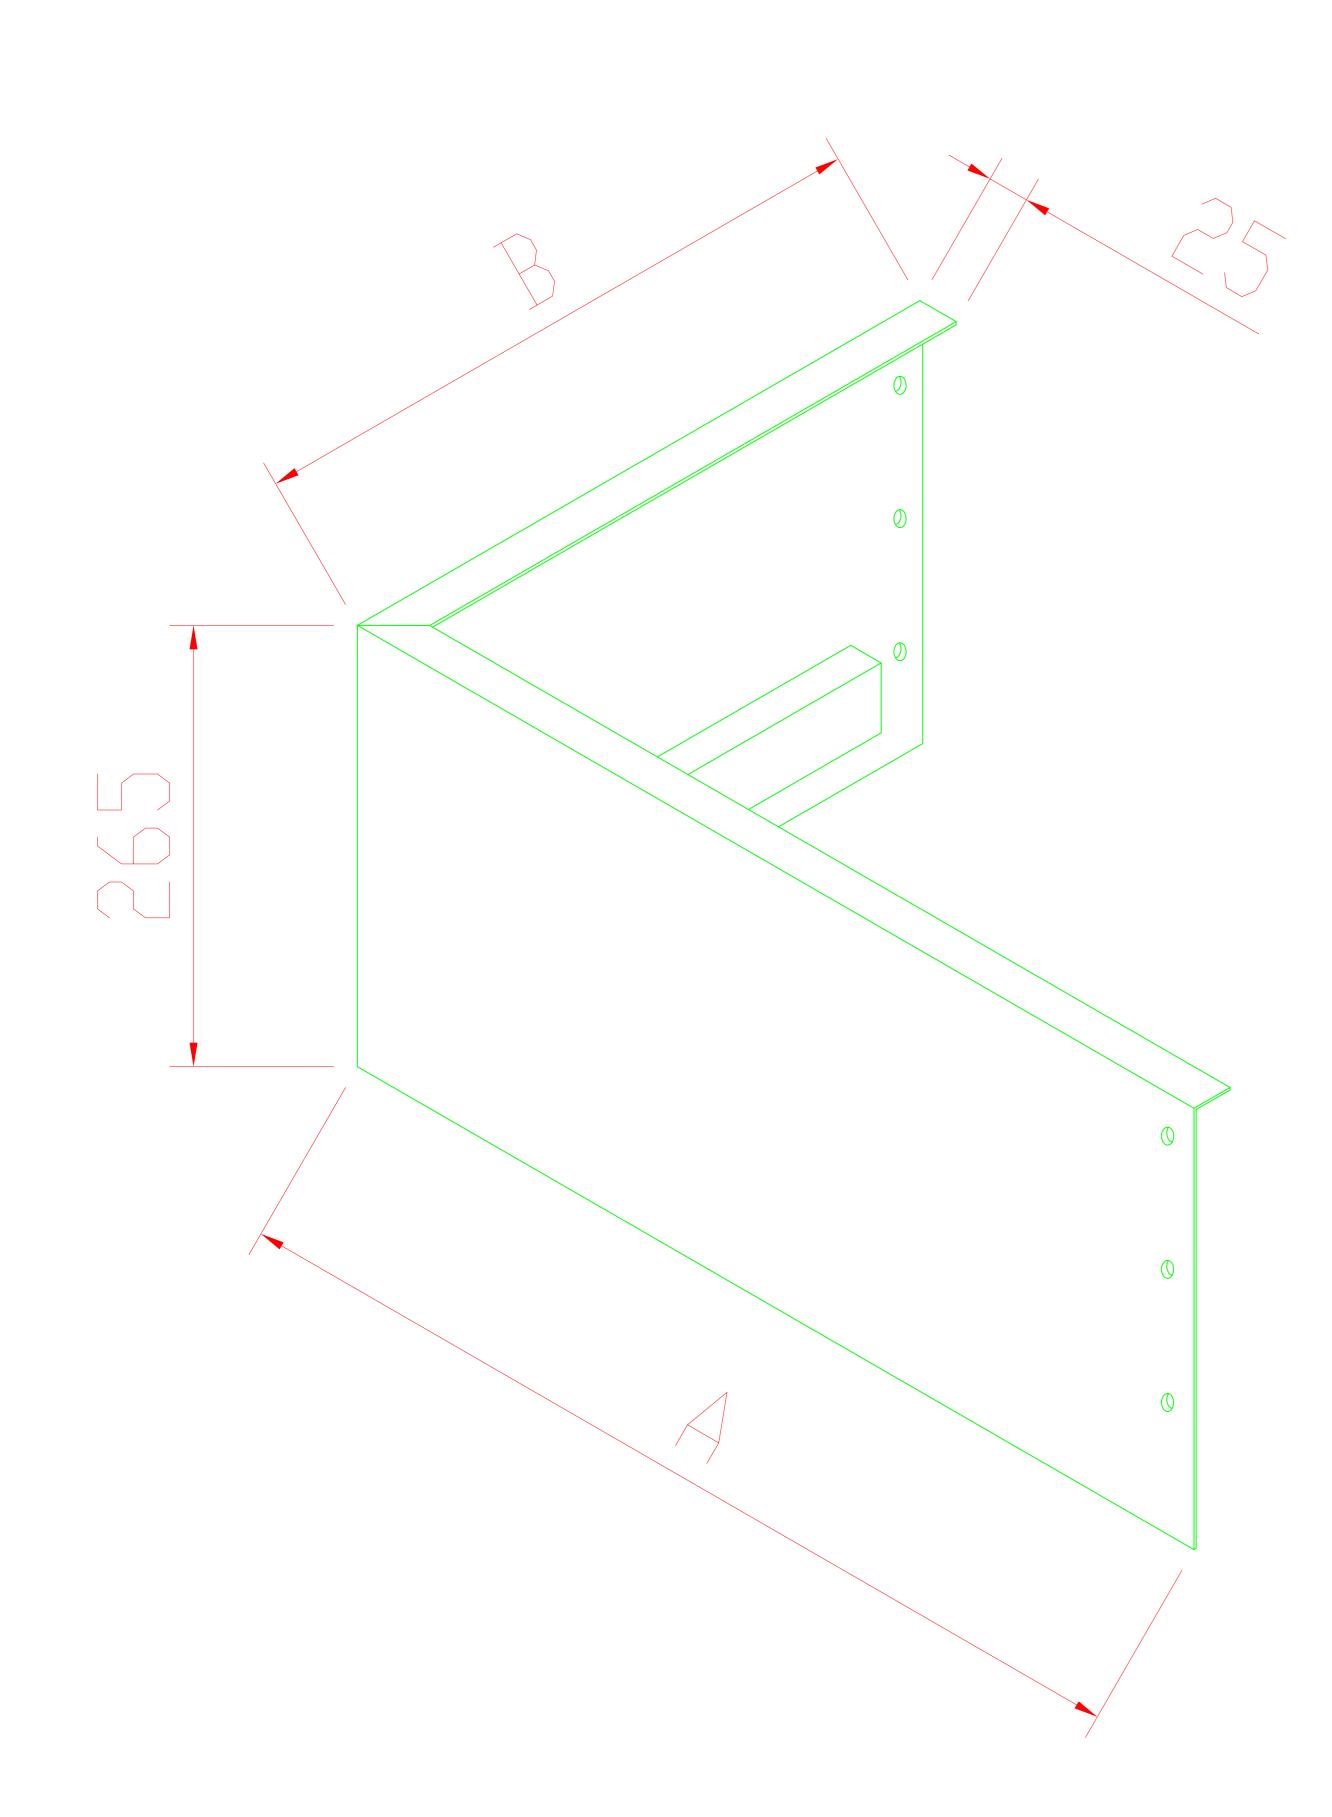

38\*25\*1.2 flat pipe

Guardrail baffle(obverse side)

Guardrail baffle (use with guardrail upright)
L\*265\*1.5mm guardrail plate, unilateral fold 25mm,
Add 38\*25 square tube in the middle to strengthen,
punch holes on both sides and hang round holes plate lock screws

Guardrail baffle(reverse side)