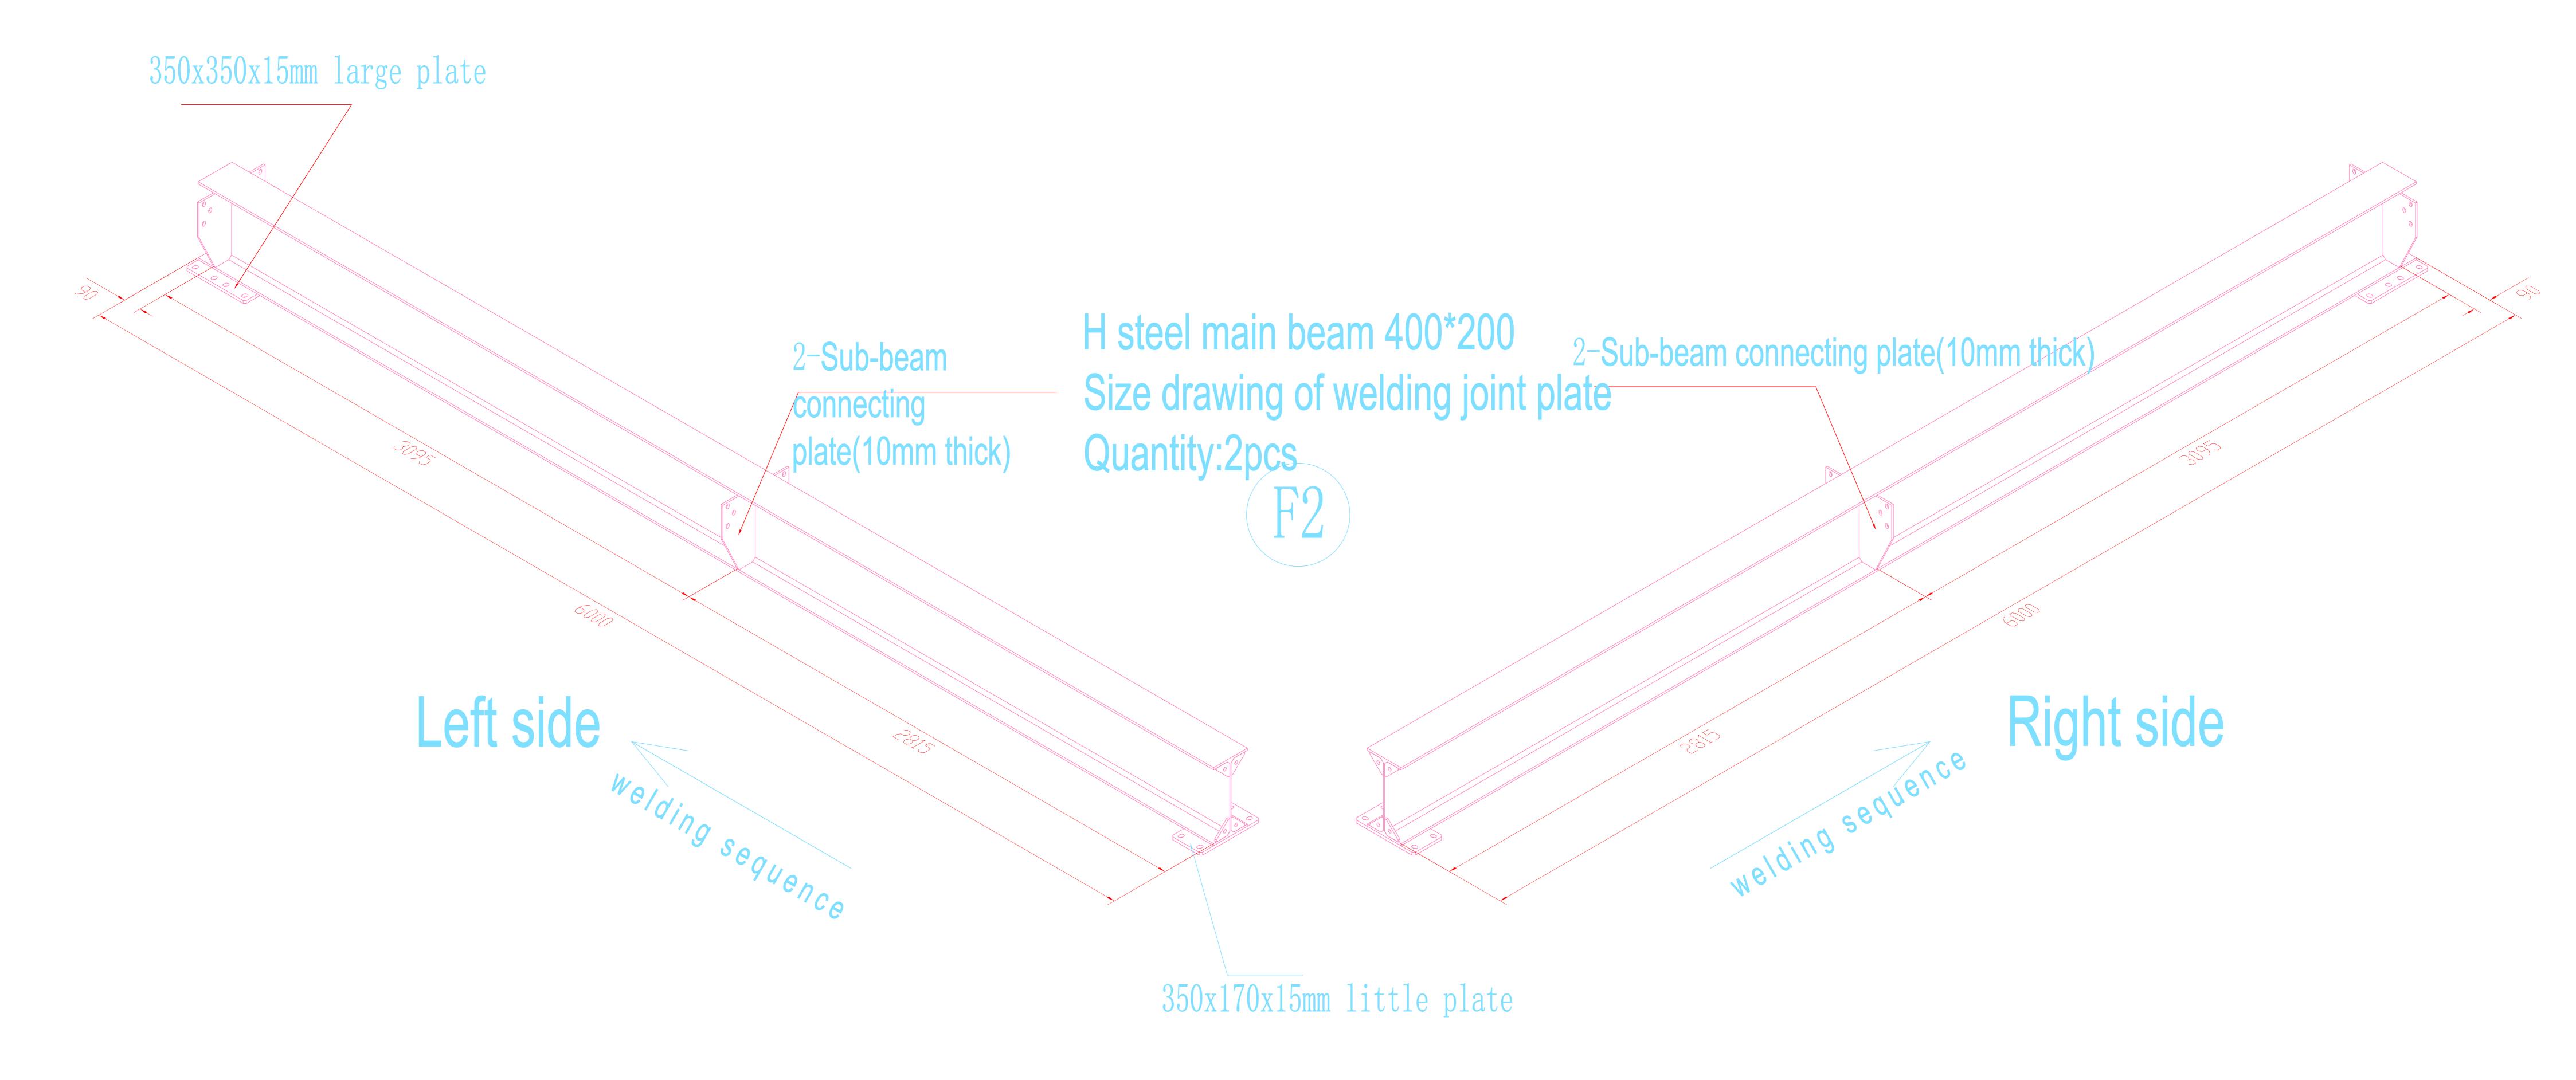

200x200x8.0 tube

Quantity: 1 pcs









Quantity: 54 pcs































































## Stair size structure drawing



Specification: 3450xD1000xH2600,37 degrees oblique

Quantity: 2 sets









## Guardrail upright Quantity: 138 pcs



Guardrail baffle (use with guardrail upright) L\*265\*1.5mm guardrail plate, unilateral fold 25mm, Add 38\*25 square tube in the middle to strengthen,



Guardrail baffle (use with guardrail upright)
L\*265\*1.5mm guardrail plate, unilateral fold 25mm,
Add 38\*25 square tube in the middle to strengthen,
punch holes on both sides and hang round holes plate lock screws







38\*25\*1.2 flat pipe

Guardrail baffle(obverse side)

Guardrail baffle (use with guardrail upright)
L\*265\*1.5mm guardrail plate, unilateral fold 25mm,
Add 38\*25 square tube in the middle to strengthen,
punch holes on both sides and hang round holes plate