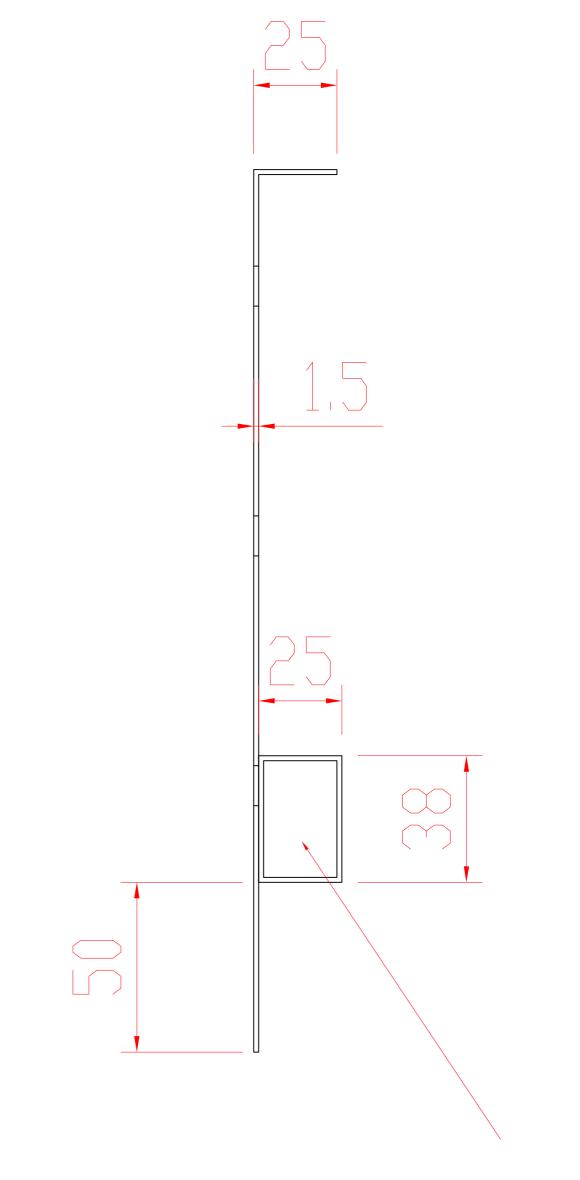

## Guardrail upright Quantity: 138 pcs

Guardrail baffle (use with guardrail upright) L\*265\*1.5mm guardrail plate, unilateral fold 25mm, Add 38\*25 square tube in the middle to strengthen,

Guardrail baffle (use with guardrail upright)
L\*265\*1.5mm guardrail plate, unilateral fold 25mm,
Add 38\*25 square tube in the middle to strengthen,
punch holes on both sides and hang round holes plate lock screws

38\*25\*1.2 flat pipe

Guardrail baffle(obverse side)

Guardrail baffle (use with guardrail upright)
L\*265\*1.5mm guardrail plate, unilateral fold 25mm,
Add 38\*25 square tube in the middle to strengthen,
punch holes on both sides and hang round holes plate lock screws