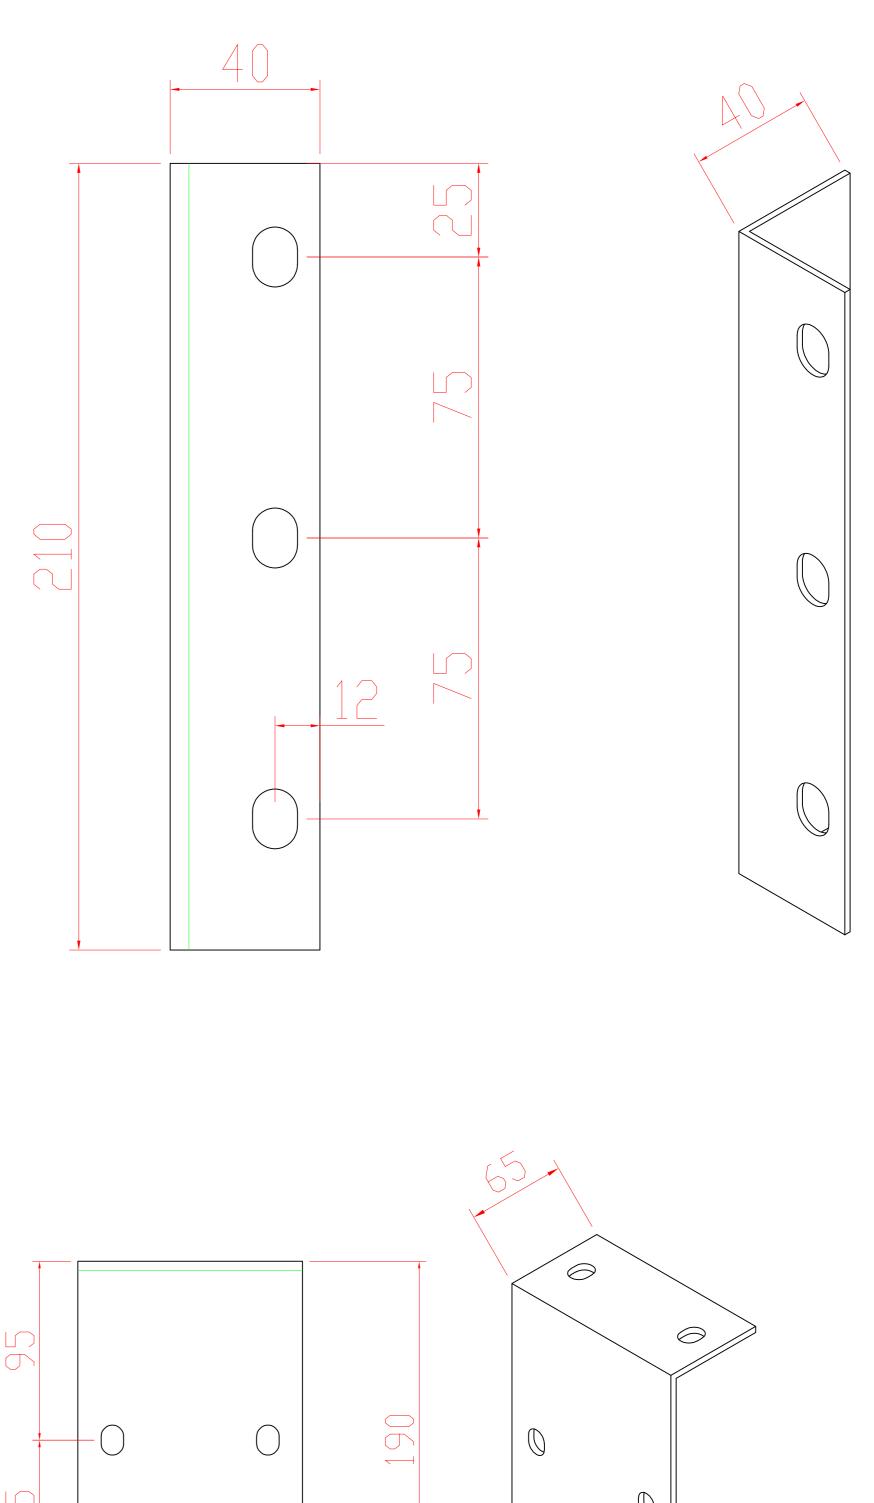

## Guardrail upright Quantity: 138 pcs

Guardrail baffle (use with guardrail upright) L\*265\*1.5mm guardrail plate, unilateral fold 25mm, Add 38\*25 square tube in the middle to strengthen,

Guardrail baffle (use with guardrail upright)
L\*265\*1.5mm guardrail plate, unilateral fold 25mm,
Add 38\*25 square tube in the middle to strengthen,
punch holes on both sides and hang round holes plate lock screws