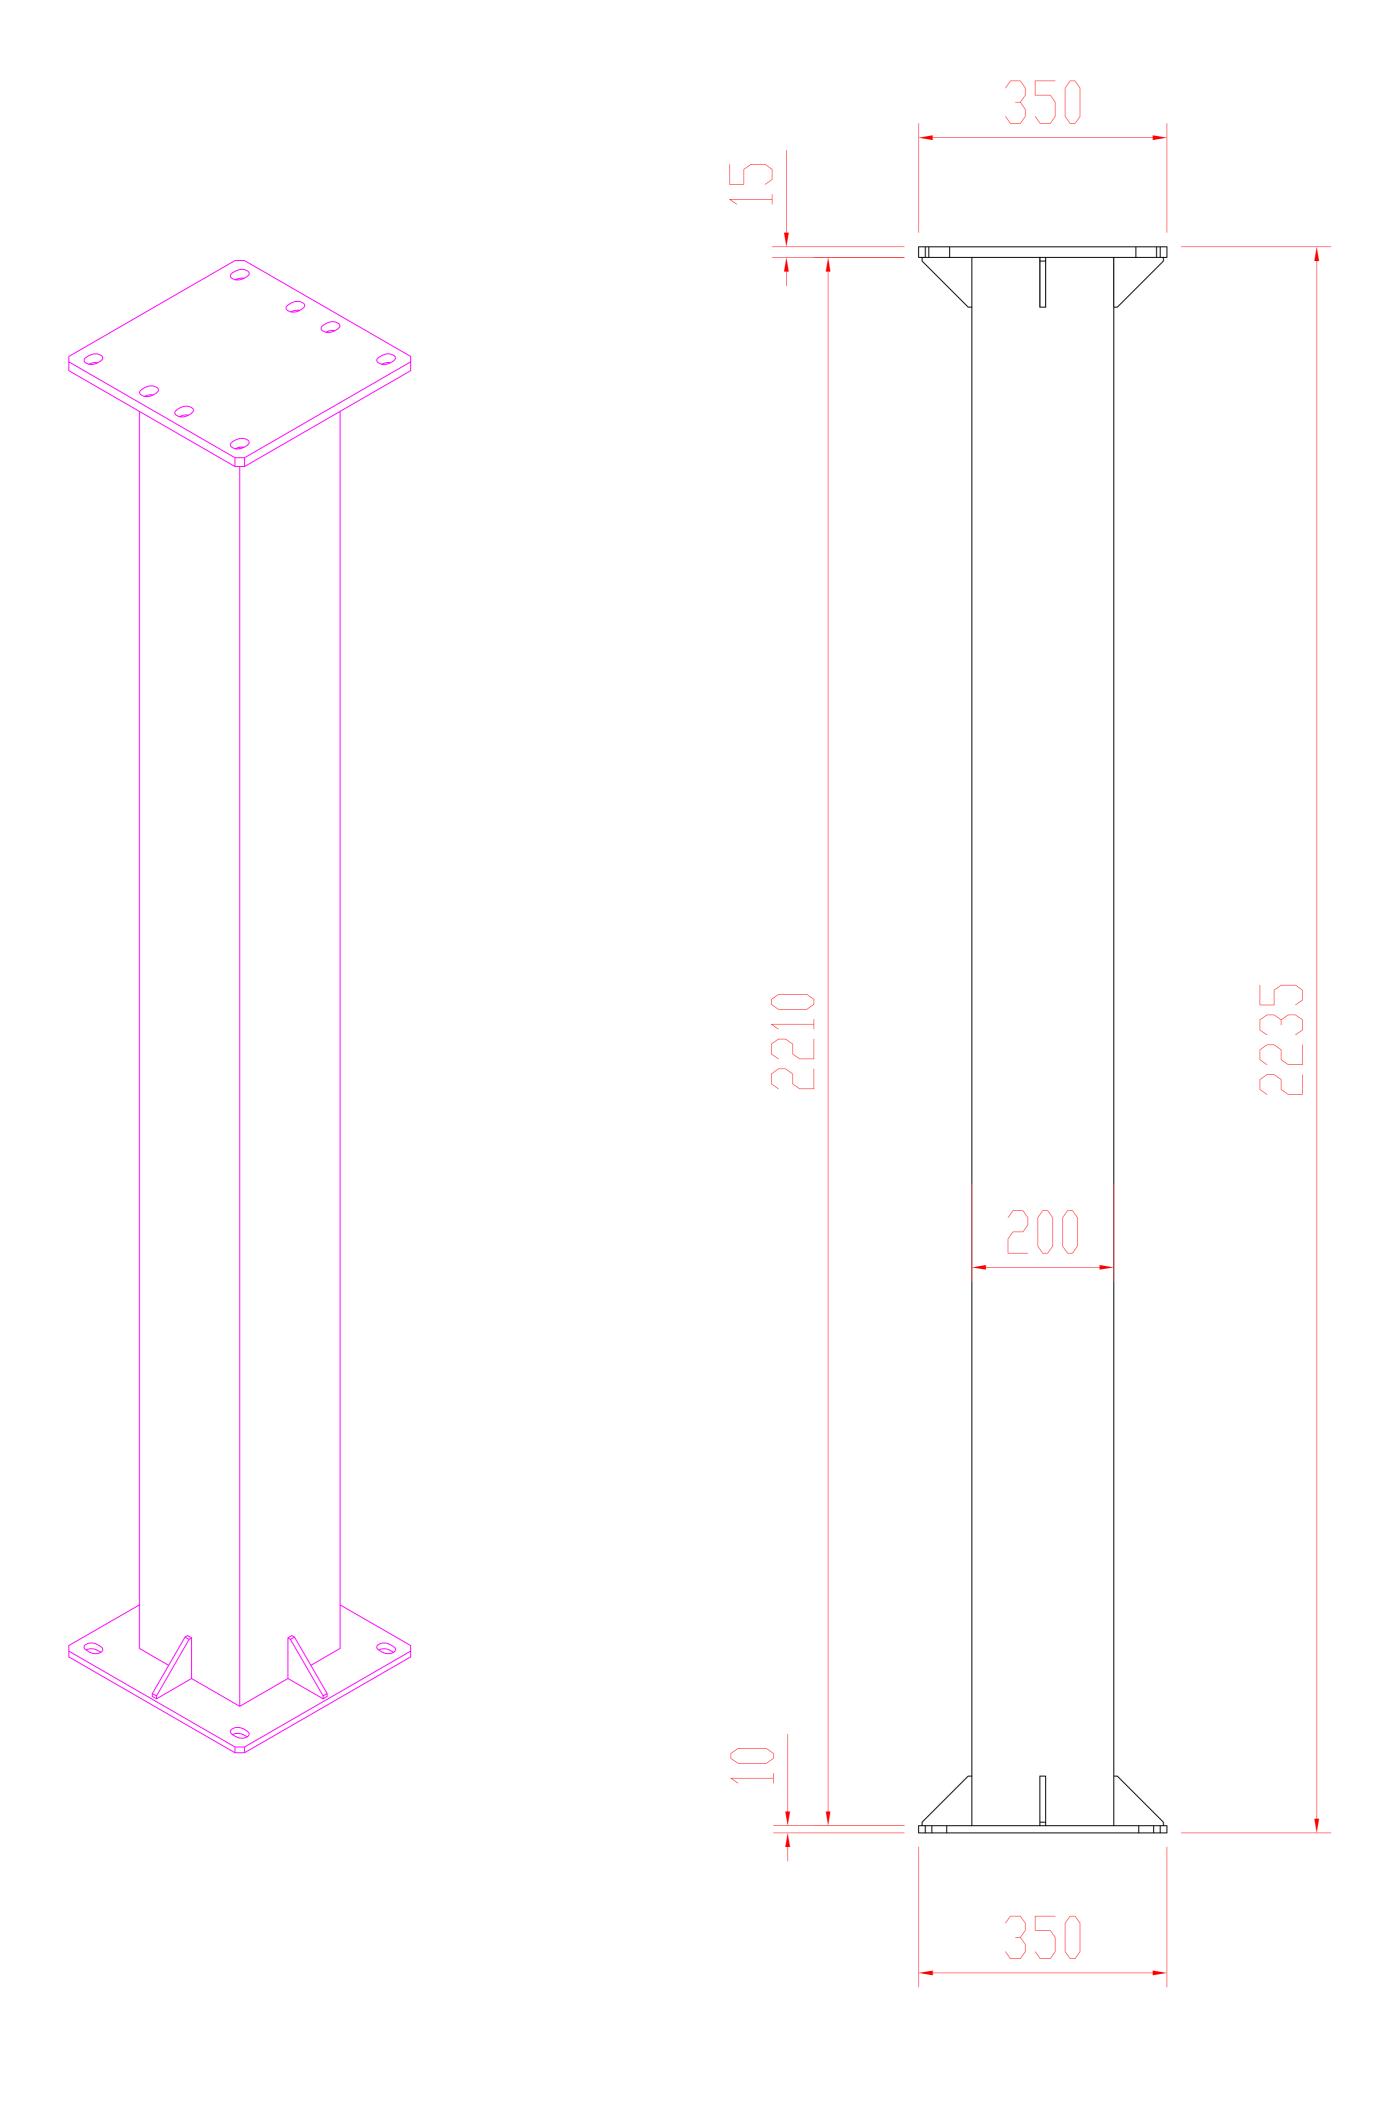

200x200x8.0 tube

Quantity: 1 pcs









Quantity: 54 pcs































































## Stair size structure drawing



Specification: 3450xD1000xH2600,37 degrees oblique

Quantity: 2 sets









## Guardrail upright Quantity: 138 pcs



Guardrail baffle (use with guardrail upright) L\*265\*1.5mm guardrail plate, unilateral fold 25mm, Add 38\*25 square tube in the middle to strengthen,



Guardrail baffle (use with guardrail upright)
L\*265\*1.5mm guardrail plate, unilateral fold 25mm,
Add 38\*25 square tube in the middle to strengthen,
punch holes on both sides and hang round holes plate lock screws







38\*25\*1.2 flat pipe

Guardrail baffle(obverse side)

Guardrail baffle (use with guardrail upright)
L\*265\*1.5mm guardrail plate, unilateral