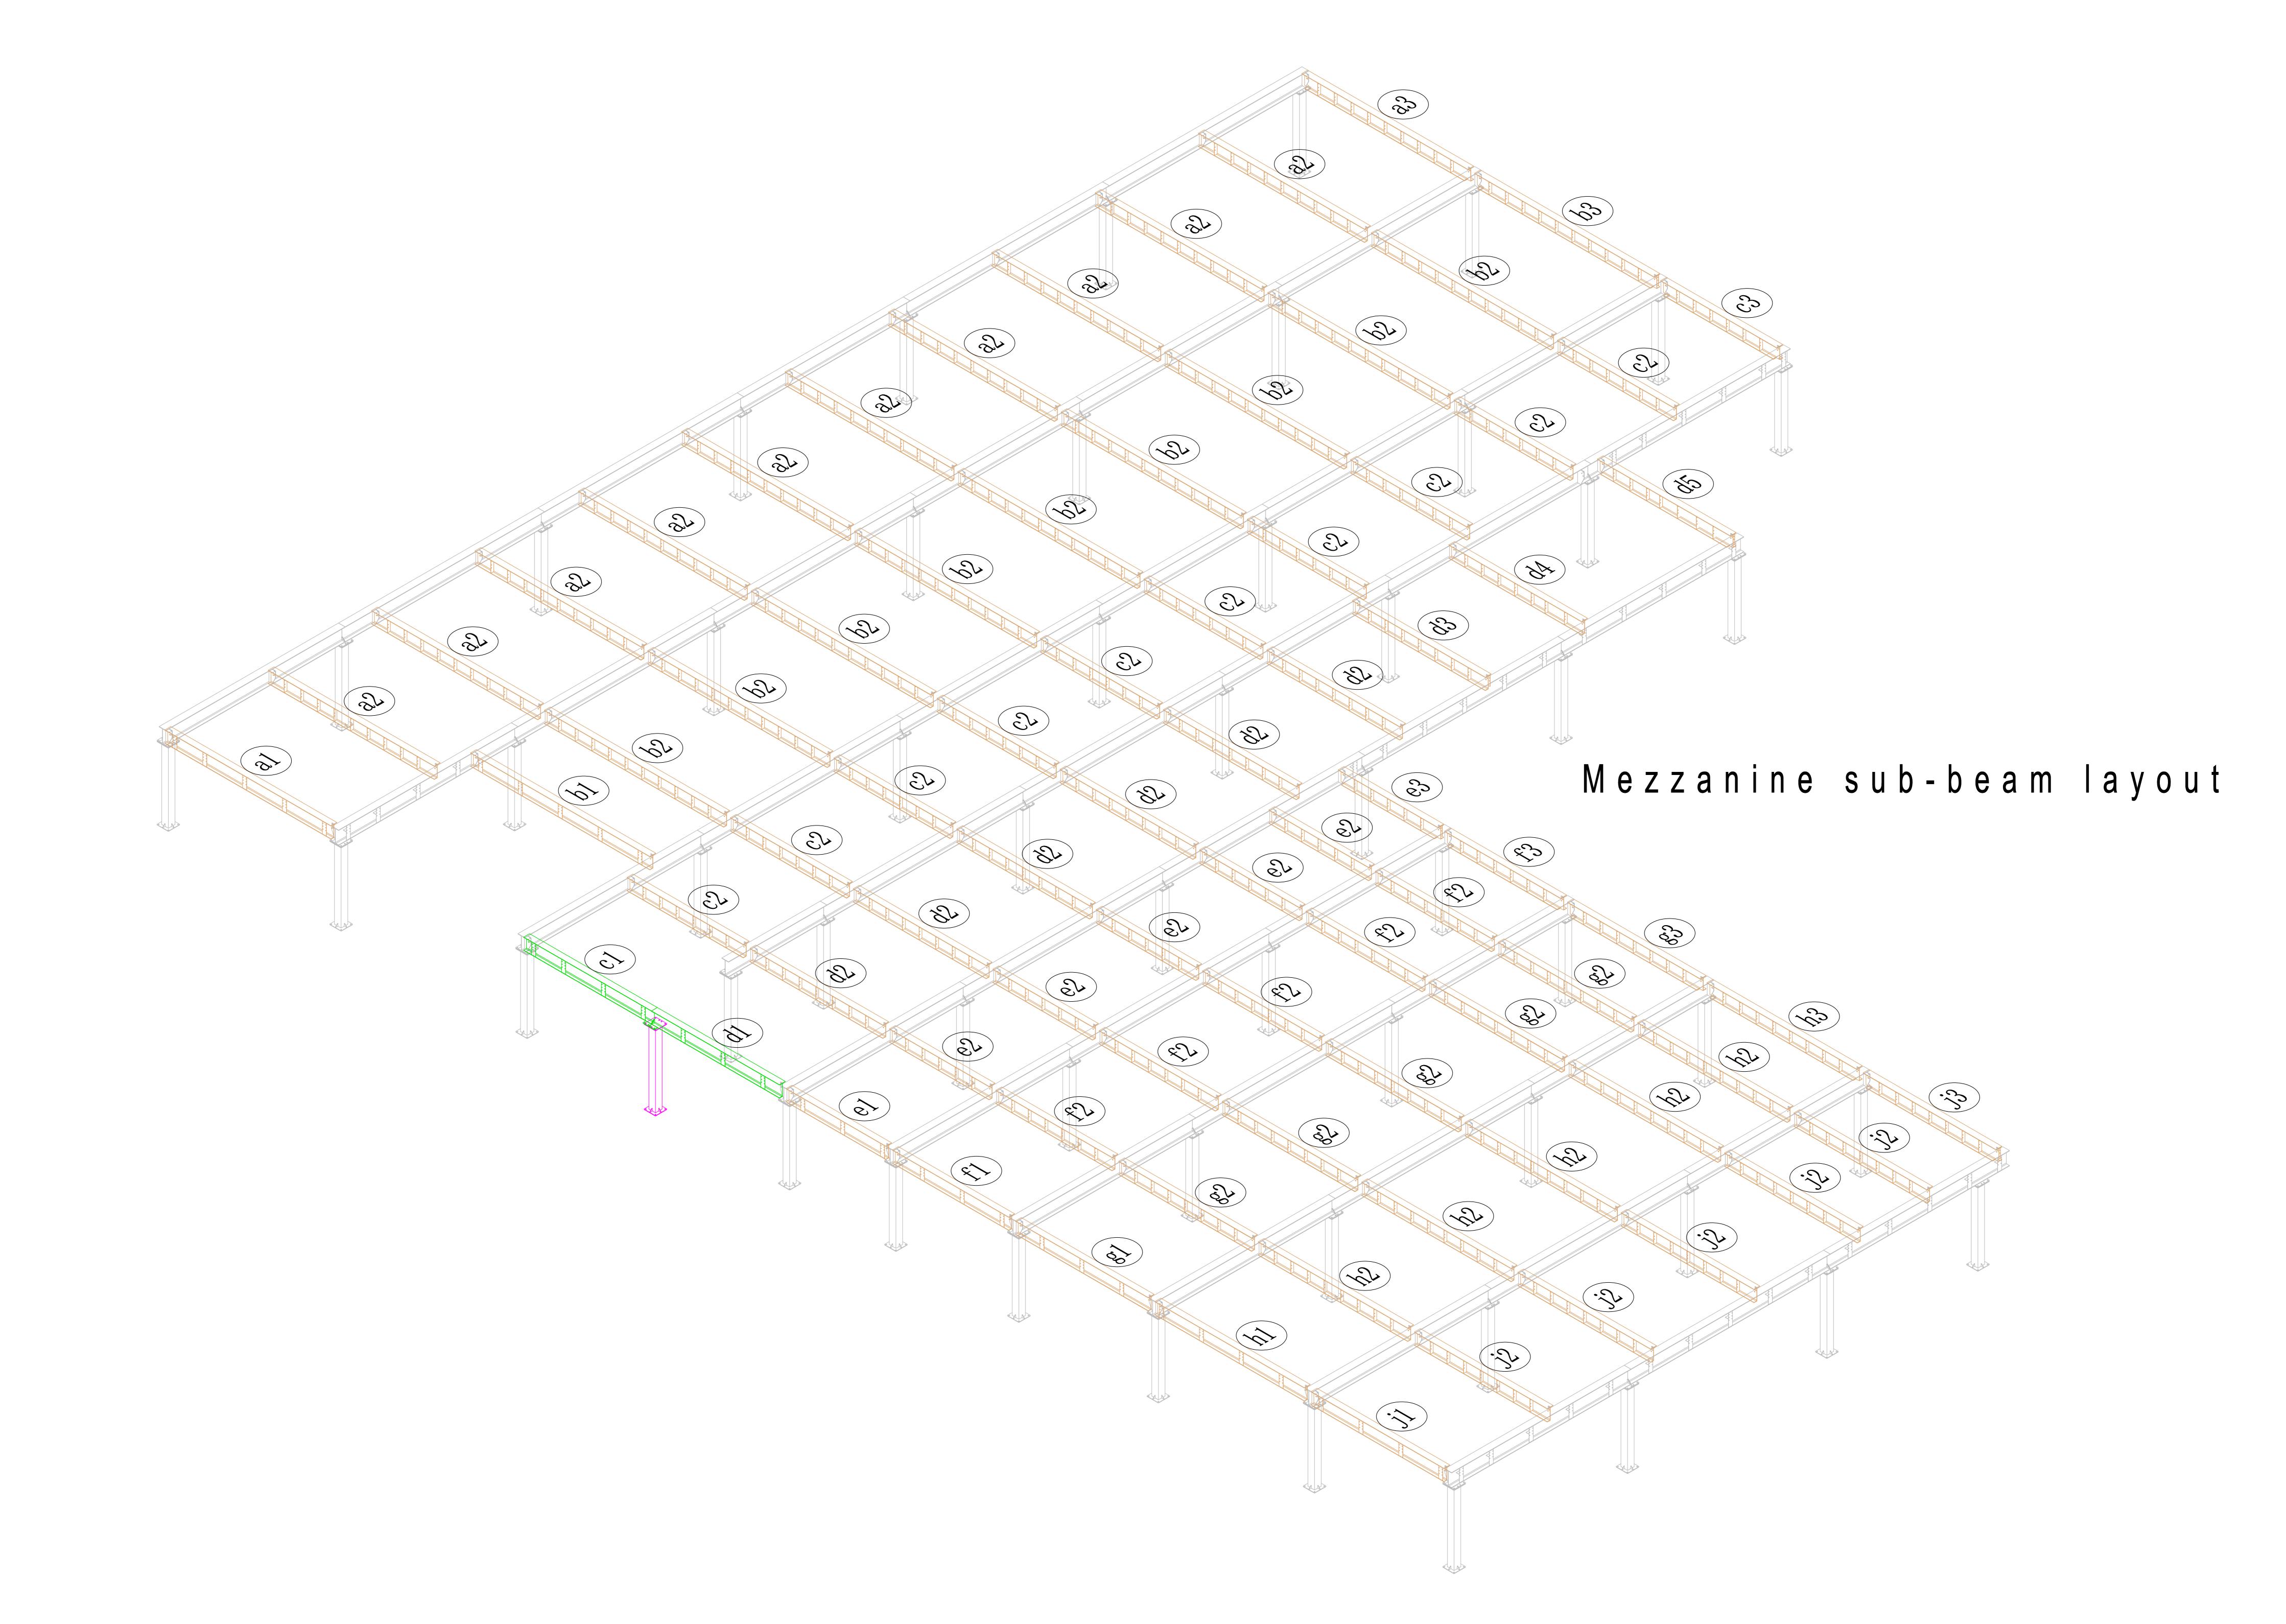

200x200x8.0 tube

Quantity: 1 pcs









Quantity: 54 pcs































































## Stair size structure drawing



Specification: 3450xD1000xH2600,37 degrees oblique

Quantity: 2 sets









## Guardrail upright Quantity: 138 pcs



Guardrail baffle (use with guardrail upright) L\*265\*1.5mm guardrail plate, unilateral fold 25mm, Add 38\*25 square tube in the middle to strengthen,



Guardrail baffle (use with guardrail upright)
L\*265\*1.5mm guardrail plate, unilateral fold 25mm,
Add 38\*25 square tube in the middle to strengthen,
punch holes on both sides and hang round holes plate lock screws







38\*25\*1.2 flat pipe

Guardrail baffle(obverse side)

Guardrail baffle (use with guardrail upright)
L\*265\*1.5mm guardrail plate, unilateral fold 25mm,
Add 38\*25 square tube in the middle to strengthen,
punch holes on both sides and hang round holes plate loc